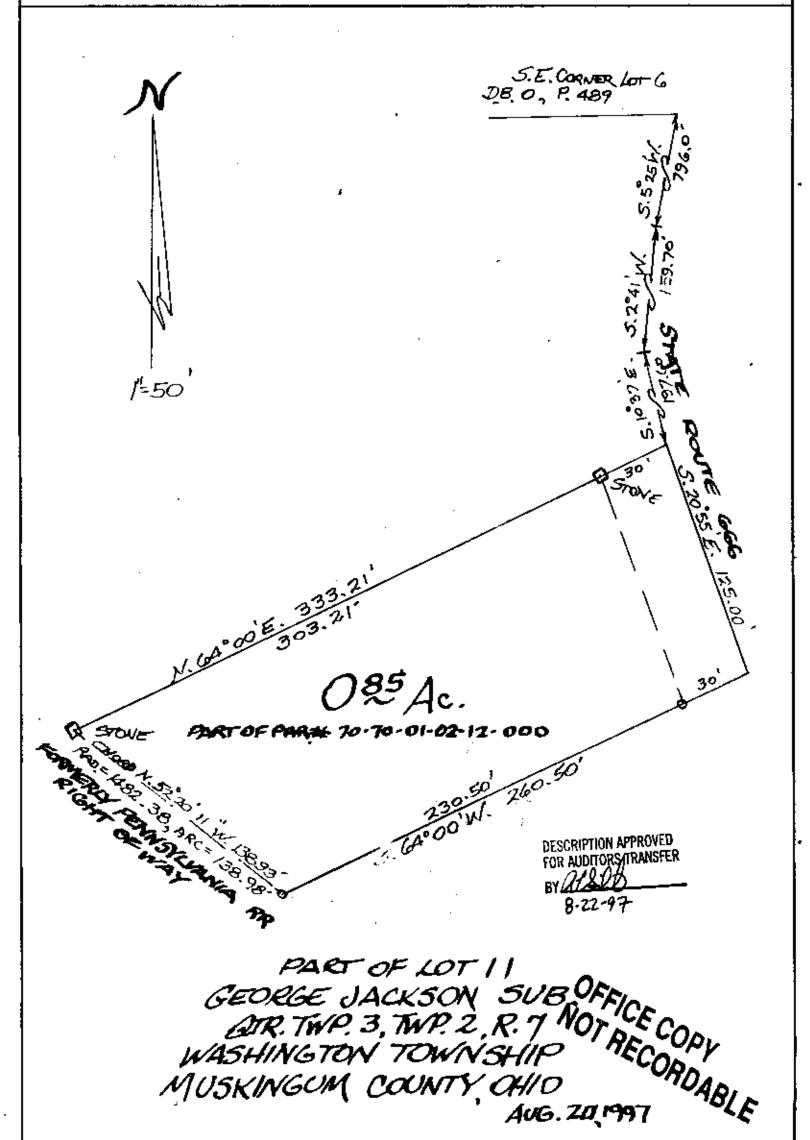

## L. Peter Dinan & Associates

27 South Sixth Street
P.O. Box 55, Zanesville, Ohio 43702-0055

DescriptionFor Conveyance 0.85 Acres Part of Parcel #70-70-01-01-12-000

Situated in the State of Ohio, County of Muskingum, Township of Washington.

Being a part of Lot 11 of a Subdivision made by the executors of George Jackson and delineated in the Alteratious of Lots 6, 11, and 12 in Deed Book 0, page 489 of the records of Muskiugum County, Ohio, in the Third Quarter of Township 2, Range 7 bounded and described as follows:

Commeucing at the southeast corner of Lot 6 in the aforesaid Subdivision and in the center of State Route #666; thence along the center of said road south 5 degrees 25 minutes west 796 feet to a point; thence continuing along said road south 2 degrees 41 minutes west 159.7 feet to a point; thence continuing along the center of said road south 10 degrees 37 minutes east 197.6 feet to a point and the true place of beginning of the premises herein intended to be described; thence continuing along said centerline south 20 degrees 55 minutes east 125.0 feet to a point; thence leaving said centerline south 64 degrees west 260.50 feet to an iron pin found on the northerly line of the abandoned Pennsylvania Railroad; thence along the northerly line of said abandoned railroad on a curve to the left having a radius of 1482.38 feet an arc length of 138.98 feet (the chord of which bears north 52 degrees 20 minutes 11 seconds west 138.93 feet) to a stone found; thence north 64 degrees east 333.21 feet to the true place of beginning, containing eighty-five hundredths (0.85) of an acre more or less.

Subject to the easements of State Route #666.

This description written from a snrvey made by L. Peter Dinan, Registered Surveyor #5451, August 21, 1997.

OFFICE COPY NOT RECORDABLE

DESCRIPTION APPROVED FOR AUDITORS TRANSFER BY 122-97