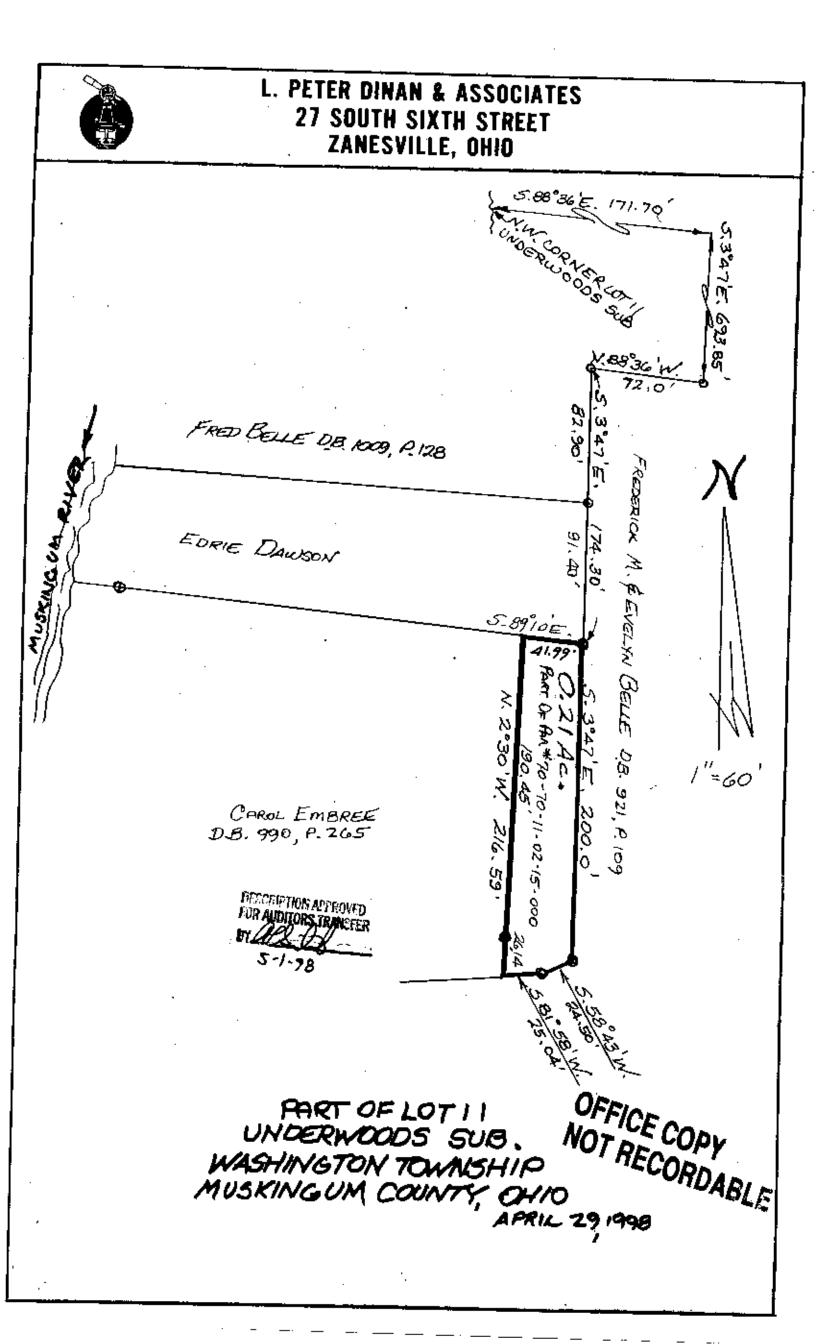

76-**11**-02-15-00 Z\_

Phone and Fax: 740-453-8448

L. Peter Dinan & Associates

27 South Sixth Street P.O. Box 55, Zanesville, Ohio 43702-0055

Edrie J. Dawson Description For Conveyance 0.21 Acres Part Of Parcel #70-70-11-02-15-000

Situated in the State of Ohio, County of Muskingum, Township of Washington.

Being a part of Lot 11 of Underwoods Subdivision in Quarter Township 2, Township 1, Range 7 bounded and described as follows:

Commencing at the Northwest Corner of Lot 11 of said Underwoods Subdivision; thence south 88 degrees 36 minutes east 171.70 feet to a point on the west line of the Old Pennsylvania Railroad; thence along the west line of said railroad south 3 degrees 47 minutes east 693.85 feet to an iron pin; thence north 88 degrees 36 minutes west 72 feet to an iron pin; thence south 3 degrees 47 minutes east 174.30 feet to an iron pin and the trne place of beginning of the premises herein intended to be described; thence continuing south 3 degrees 47 minutes east 200.0 feet to an iron pin; thence south 81 degrees 58 minutes west 25.04 feet to the southeast corner of a 1.69 acre parcel conveyed to Carol Embree by deed recorded in Deed Book 990, Page 265; thence along the east line of said 1.69 acre parcel north 2 degrees 30 minutes west 216.59 feet to the northeast corner of said 1.69 acre parcel; thence south 89 degrees 10 minutes east 41.99 feet to the true place of begiuning, containing twenty-one hundredths (0.21) of an acre more or less.

This description written from a survey made by L. Peter Dinan, Registered Surveyor #5451, April 30, 1998.

OFFICE COPY NOT RECORDABLE

DESCRIPTION APPROVED FOR MIDIFORS ARMISTER