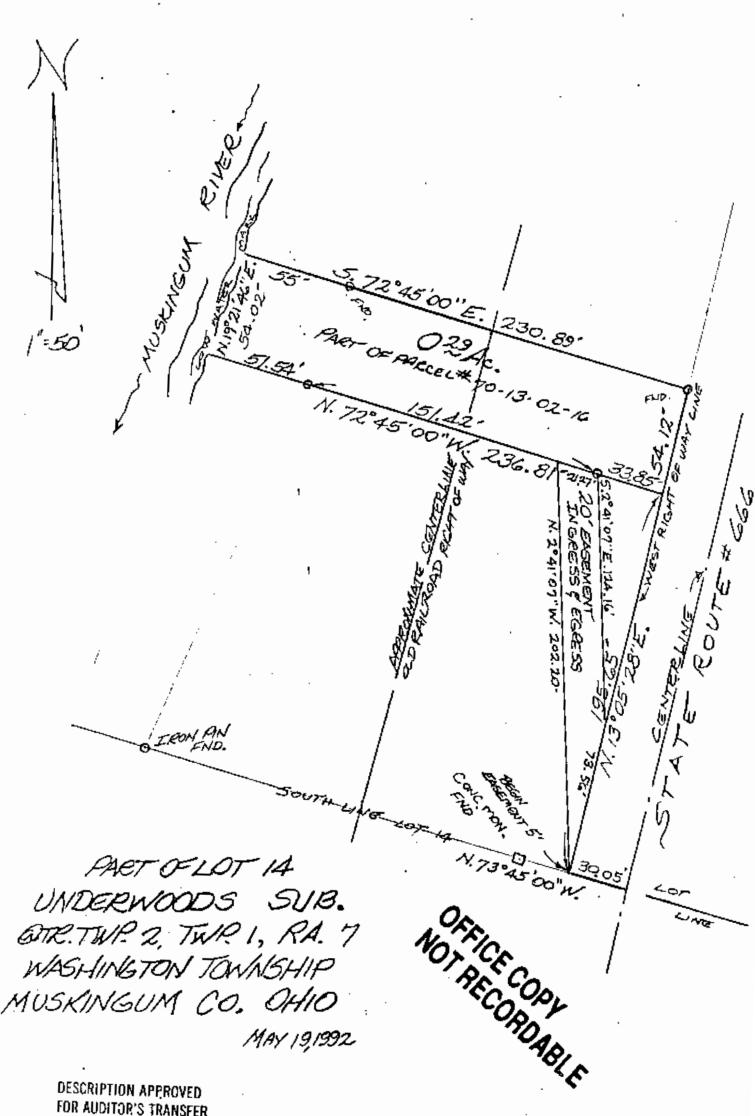

## L. Peter Dinan & Associates

27 South Sixth Street

P. O. Box 55, Zanesville, Ohio 43701

0.29 Acres Description For Conveyance Part of Parcel #70-13-02-16

Situated in the State of Ohio, County of Muskingum, Township of Washington.

Being a part of Lot 14 in Underwoods Subdivision in Quarter Township 2, Township 1, Range 7 bounded and described as follows:

Commencing at the intersection of the center of State Route #666 and the south line of said Lot 14; thence along the south line of said Lot 14 north 73 degrees 45 minutes west 30.05 feet to a point on the westerly right of way line of State Route #666; thence along said right of way line north 13 degrees OS minutes 28 seconds east 195.65 feet to the true place of beginning of the premises herein intended to be described; thence north 72 degrees 45 minutes west 236.81 feet to the low water mark of the Muskingum River; thence along the low water mark up said River north 19 degrees 21 minutes 46 seconds east 54.02 feet to a point; thence leaving said River south 72 degrees 45 minutes east 230.89 feet to an iron pin on the west right of way line of State Route #666; thence along said right of way line south 13 degrees 05 minutes 28 seconds west 54.12 feet to the true place of beginning, containing twenty-nine hundredths (0.29) of an acre more or less.

There is also conveyed herein an easement for ingress and egress over the following discribed parcel.

Commencing at the intersection of the center of State Route #666 and the south line of said Lot 14; thence along the south line of said Lot 14 north 73 degrees 45 minutes west 30.05 feet to a point on the westerly right of way line of State Route #666; thence along said right of way line north 13 degrees 05 minutes 28 seconds east 5 feet to the true place of beginning of the premises herein intended to be described; thence north 2 degrees 41 minutes 07 seconds west 202.20 feet to a point on the southerly line of the above described 0.29 acre parcel; thence along the southerly line of said 0.29 acre parcel south 72 degrees 45 minutes east 21.27 feet to an iron pin; thence south 2 degrees 41 minutes 07 seconds east 124.16 feet to a point on the west right of way line of State Route #666; thence along said west right of way line south 13 degrees 05 minutes 28 seconds east 73.56 feet to the true place of beginning.

OFFICE COPY NOT RECORDABLE This description written from a survey made by L. Peter Dinan, Registered Surveyor #5451, May 16, 1992.

DESCRIPTION APPROVED FOR AUDITOR'S TRANSFER