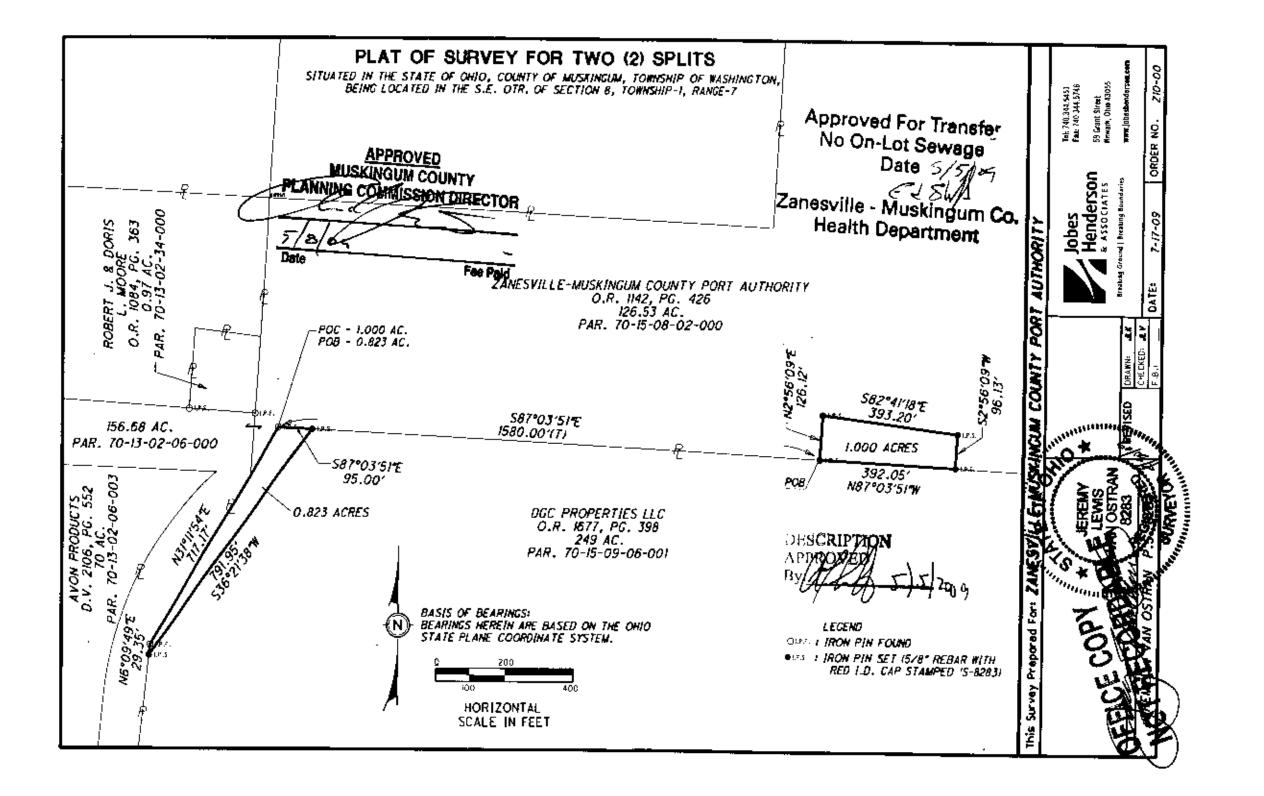

## DESCRIPTION FOR A 1.000 ACRE TRACT

Fee Paid

Situated in the State of Ohio, County of Muskingum, Township of Washington, being located in Southeast Quarter of Section 8, Township-1, Range-7 and being a part of that 126.53 acre parcel (Parcel No. 70-15-08-02-000) as conveyed to Zanesville Muskingum County Port Authority by deed of record in Official Record Volume 1142, Page 426, all references being to those of record in the Recorder's Office, Muskingum County, Ohio, and being more particularly bounded and described as follows:

Commencing at an iron pin found marking the northwesterly corner of that 249.00 acre tract (Parcel No. 70-15-09-06-001) as conveyed to DGC Properties LLC by deed of record in Official Record Volume 1677, Page 398;

Thence along the northerly line of said DGC Properties LLC tract and the southerly line of the Zanesville Muskingum County Port Authority tract, South 87°03'51" East, a distance of 1580.00 feet to an iron pin set and being the Point of Beginning for the 1.000 acre parcel herein to be described;

Thence leaving the northerly line of said DGC Properties LLC tract and across the Zanesville Muskingum County Port Authority tract the following three (3) courses and distances;

North 02°56'09" East, 126.12 feet to an iron pin set;

South 82°41'18" East, 393.20 feet to an iron pin set; and ....

South 02°56'09" West, 96.13 feet to an iron pin set in the northerly line of said DGC Properties LLC tract and the southerly line of the Zanesville Muskingum County Port Authority tract;

Thence along said line, North 87°03'51" West, a distance of 392.05 feet to the Point of Beginning and containing 1.000 acres, more or less, according to a survey made by Jobes Henderson & Associates. Inc., during April of 2009.

The bearings in the above description are based on the Ohio State Plane Coordinates System, South Zone.

Subject to all valid and existing easements, restrictions, and conditions of record.

Breaking Ground | Breaking Boundaries