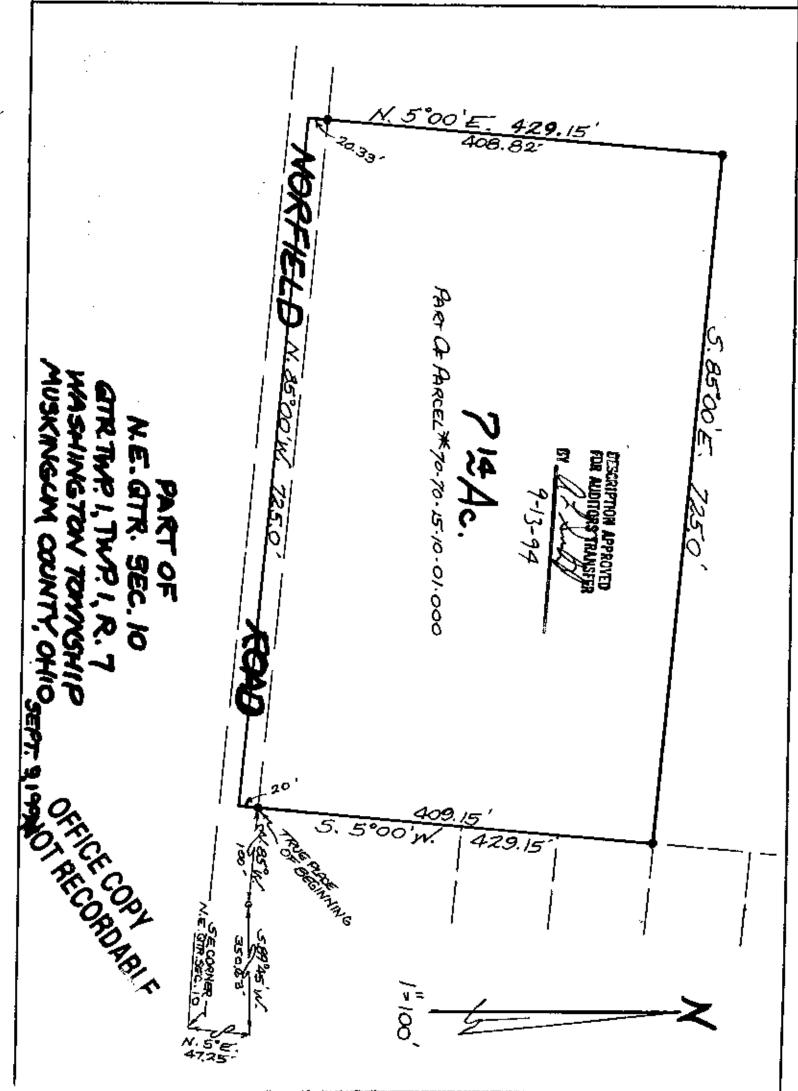

Situated in the State of Ohio, County of Muskingum, Township of Washington.

Being a part of the Northeast Quarter of Section 10 in Quarter Township 1, Township 1, Range 7 bounded and described as follows:

Commencing at the Southeast Corner of the Northeast Quarter of Section 10; thence north 5 degrees east 47.25 feet to a point; thence south 89 degrees 45 minutes west along the north side of Norfield Road a distance of 350.63 feet to an iron pin; thence continuing along said road north 85 degrees west 100 feet to an iron pin and the true place of beginning of the premises herein intended to be described; thence south 5 degrees west 20 feet to a point in the center of Norfield Road; thence north 85 degrees west 725 feet to a point in the center of Norfield Road; thence north 5 degrees east 429.15 feet to an iron pin; thence south 85 degrees west 409.15 feet to an iron pin; thence south 5 degrees west 409.15 feet to the true place of beginning, containing seven and fourteen hundredths (7.14) acres more or

Subject to the easements of Norfield Road.

This description written from a survey made by L. Peter Dinan, Registered Surveyor #5451, September 12, 1994.

OFFICE COPY NOT RECORDABLE

DESCRIPTION APPROVED FOR AUDITORS TRANSFER