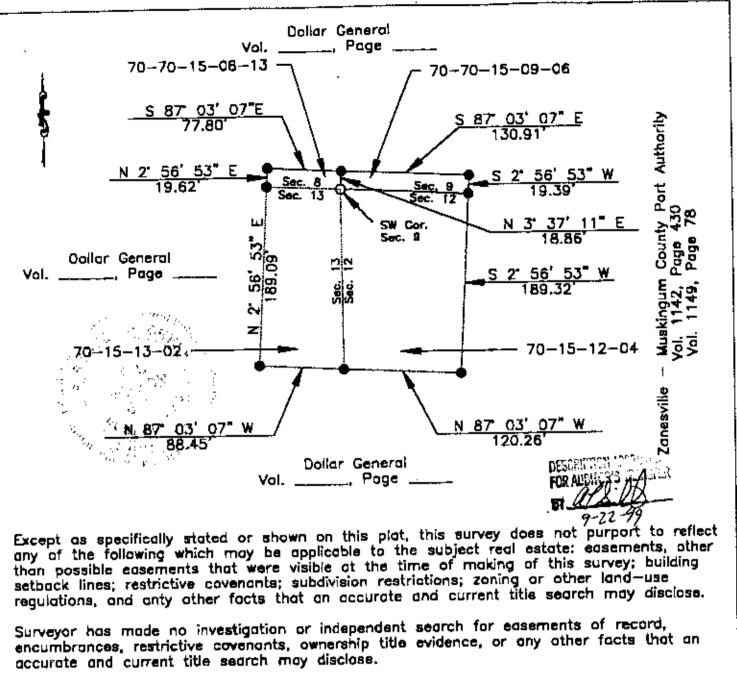

|                                                                                                         | $1^{-} = 100^{-}$                                                                                                      |
|---------------------------------------------------------------------------------------------------------|------------------------------------------------------------------------------------------------------------------------|
| 1.00 Acres total<br>0.03 Acres in 70-70-15-08-13<br>0.06 Acres in 70-70-15-09-05                        | The St. Rt. 93 NE     Sec.       New Lexington, Ohio 43764 (614) 342-5131     Sec.                                     |
| 0.55 Acres in 70-15-12-04<br>0.36 Acres in 70-15-13-02                                                  | SURVEY FOR: Zonesville - Muskingum County<br>Port Authority                                                            |
| Bearings are based on the cast<br>line of Section 9 bearing<br>N 3 37' 11" E.                           | © IRON PIN FOUND<br>⊕ POST<br>A RAILROAD SPIKE SET<br>B RAILROAD SPIKE SET<br>COUNSHIP: 1 N<br>SECTION: 8, 9, 12, & 13 |
| lron pins set ore 5/8 inch rebor,<br>30 inches iong, with plastic<br>identification caps set flush with | A RR SPIKE FOUND   O STONE FOUND   O STONE FOUND   N FENCE   O POINT                                                   |
| the ground.                                                                                             | RONALD M. MERCIALE THOMAS TANK SOM DATES                                                                               |