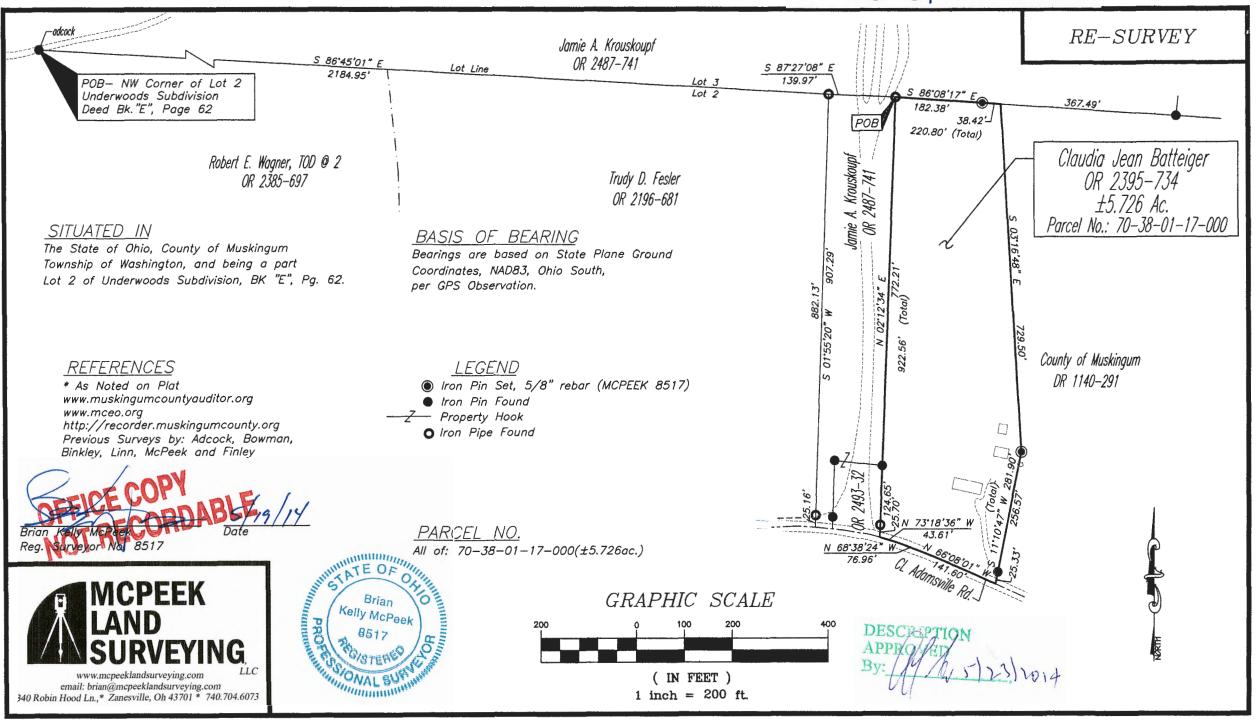

## Claudia Jean Batteiger OR 2395-734 +/-5.726 Ac.

Being a part of Quarter Township 3, Township 1, Range 7, Washington Township, Muskingum County, also being a part of Lot 2 in Underwoods Subdivision, Deed Book "E", Page 62 and being all of the lands now owned by Claudia Jean Batteiger as recorded in Official Record 2395-734 of the Muskingum County Recorders Office and more fully described as follows.

Beginning for reference at an iron pin found on the northwest corner of Lot 2 in Underwoods Subdivision, Deed Book "E", Page 62, also being the common corner of the lands now owned by Robert E. Wagner, TOD @ 2 (OR 2385-697) and Jamie A. Krouskoupf (OR 2487-741), thence with the north line of said Lot 2, South 86 degrees 45 minutes 01 seconds East, 2184.95 feet to an pipe found;

thence continuing with the north line of said Lot 2, South 87 degrees 27 minutes 08 seconds East, 139.97 feet to a pipe found and the place of beginning for the 5.726 acre tract of land being described;

thence continuing with the north line of said Lot 2, South 86 degrees 08 degrees 17 seconds East, 220.80 feet to a point on the northwest corner of the lands now owned by County of Muskingum (DR 1140-291), passing an iron pin set for reference at 182.38 feet;

thence leaving the north line of said Lot 2 and going with the west line of said County of Muskingum's lands the following two (2) courses:

- South 03 degrees 16 minutes 48 seconds East, 729.50 feet to an iron pin set; 1.
- South 11 degrees 10 minutes 47 seconds West, 281.90 feet to a point in the center of Adamsville Rd., passing an iron pin found at 256.57 feet;

thence with the center of said Adamsville Rd. the following three (3) courses:

- 1. North 66 degrees 08 minutes 01 seconds West, 141.60 feet to a point;
- North 68 degrees 38 minutes 24 seconds West, 76.96 feet to a point;
- North 73 degrees 18 minutes 36 seconds West, 43.61 feet to a point, being the southeast corner of the lands now owned by Jamie A. Krouskoupf (OR 2493-32);

thence leaving the center of said Adamsville Rd. and going with the east line of said Krouskoupf's lands (OR 2493-32 & OR 2487-741), North 02 degrees 12 minutes 34 seconds East, 922.56 feet to the point of beginning, passing a pipe found at 25.70 feet and an iron pin found at 150.35 feet, containing 5.726 acres more or less, subject to all legal highways and easements of record.

All bearings described herein are based on the Ohio State Plane Grid Coordinates, NAD83, Ohio South per GPS Observation.

All iron pins set are 5/8 inch by 30 inch steel rebar with plastic identification caps marked MCPEEK PS8517.