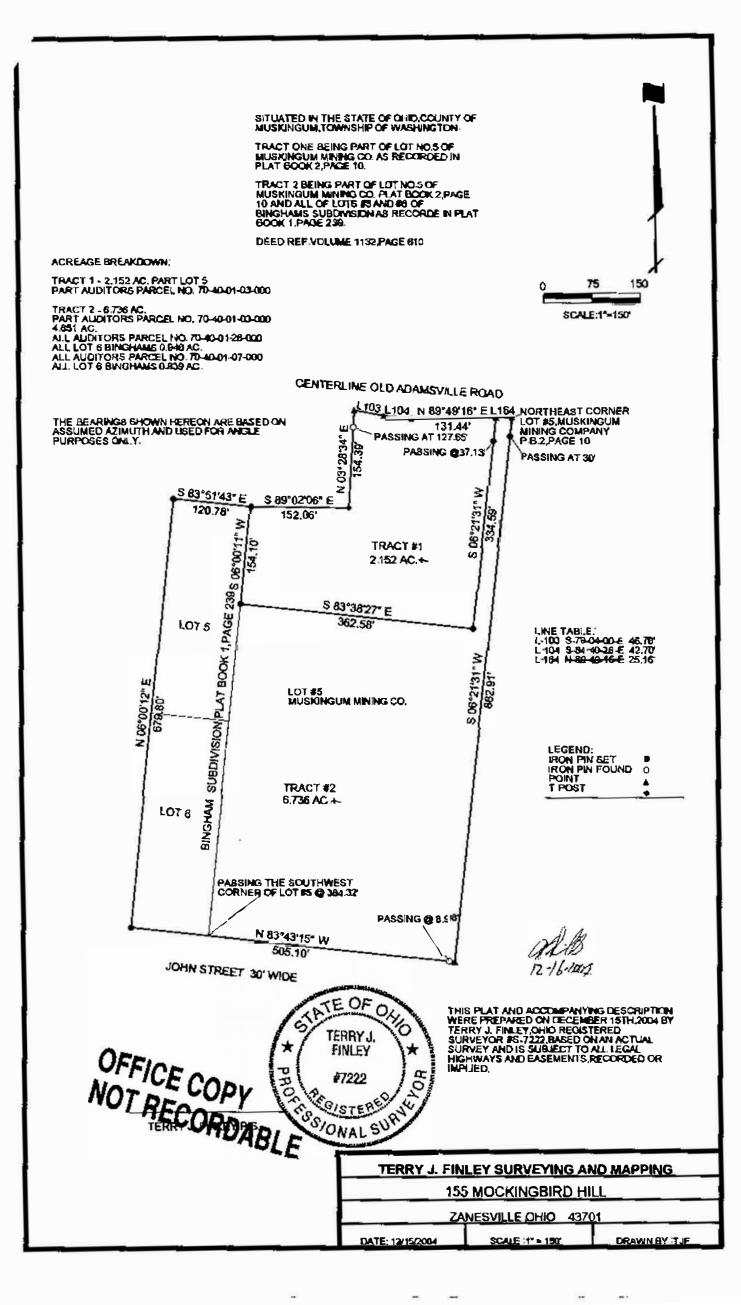

## LEGAL DESCRIPTION Tract #2

Situated in the State of Ohio, County of Muskingum, Township of Washington, and being part of Lot 5 of Muskingum Mining Company, Plat Book 2, page 10 and all of Lots #5 and #6 of Binghams Subdivision, as recorded in Plat Book 1, page 239, and being part of those lands intended to be described in Deed Volume 1132, page 610; being further bounded and described as follows:

**Beginning** at the northeast corner of Lot #5 of Muskingum Mining Company, said point also being in the centerline of Old Adamsville Road, thence, south 06 degrees – 21 minutes – 31 seconds west, 862.91 feet along the east line of said Lot #5 to a point on the north line of John Street, passing an iron pin set at 30.00 feet;

Thence, north 83 degrees – 43 minutes – 15 seconds west, 505.10 feet to an iron pin set at the southwest corner of Lot #6 Binghams Subdivision, passing an iron pin found at 8.98 feet and also passing the southwest corner of Lot #5 of Muskingum Mining Company at 384.32 feet;

Thence, north 06 degrees – 00 minutes – 12 seconds east, 679.80 feet to an iron pin set at the northwest corner of Lot #5 of Binghams Subdivision;

Thence, south 83 degrees -51 minutes -43 seconds east, 120.78 feet to an iron pin set at the northeast corner thereof;

Thence, south 06 degrees - 00 minutes - 11 seconds west, 154.10 feet to an iron pin set;

Thence, south 83 degrees – 38 minutes – 27 seconds east, 362.58 feet to an iron pin set;

Thence, north 06 degrees – 21 minutes – 31 seconds east, 334.59 feet to a point in the centerline of said Old Adamsville Road, passing an iron pin set at 297.46 feet;

Thence, along said road, north 89 degrees - 49 minutes - 16 seconds east, 25.16 feet to the *point of beginning*, and <u>conteining 6.736 acres more or less</u>.

Iron pins set are 5/8" rebar with yellow identification cap (Finley S-7222).

Subject to all legal highways and easements, whether recorded or implied.

Bearings described herein are based upon assumed azimuth and to be used for angle purposes only.

| Being part of Auditor's Parcel #70-40-01-03- | -000, 4.       |
|----------------------------------------------|----------------|
| all of Auditor's Parcel #70-40-01-26-0       | 00, 0.         |
| ali of Auditor's Parcel #70-40-01-07-0       | 00. <u>0</u> . |
|                                              | 0              |