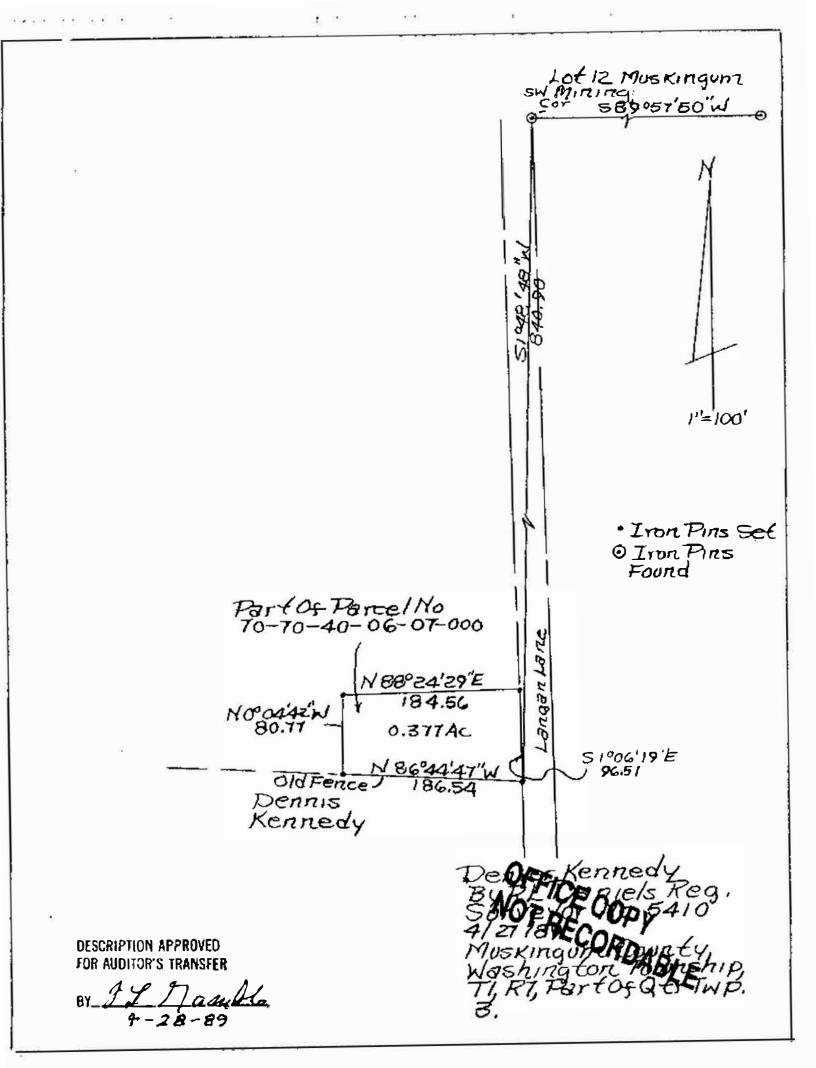

Denver Kennedy 4/27/89

70-40-06-06 925 LANGAN ED

Situated in the State of Ohio, County of Muskingum, Township of Washington, T 1, R 7, part of Quarter Township 3, bounded and described as follows:

## Parcel One:

Commencing at an iron pin found at the Southwest corner of Lot 12 of Muskingum Minning Addition; thence South  $1^{\circ}$  48' 48' West 840.90 feet to an iron pin found on the West side of Langan Lane: thence North  $1^{\circ}$  06' 19" West 96.51 feet to an iron pin set, the place of beginning; thenceNorth 1 06' 19" West 289.83 feet to an iron pin set on the West line of Langan Lane and the corner of old fence; thence along old fence line North 89°06'13" West 372.50 feet to an iron pin set at old fence corner; thence South 1°11'20" East along old fence line 371.02 feet to an iron pin found; thence along old fence South 86° 44' 47" East 186.27 feet to an iron pin set; thence North 0 04' 42" West 80.77 feet to an iron pin set; thence North 88 24' 29" East 184.56 feet to the place of beginning, containing 2.857 acres more or less.

All of Auditor's Parcel No. 70-70-40-06-06-000 and part of Auditor's Parcel No. 70-70-40-05-07-000.

Parcel Two:

Commencing at an iron pin found at the Southwest corner of Lot 12 of Muskingum Mining Addition: thence South 1  $^\circ$  48' 48" West 840.90 feet to an iron pin found on the West side of Langan Lane, the place of beginning; thence North  $86^{\circ}$  44' 47" West along old fence 186.54 feet to an iron pin set; thence North  $0^{\circ}$  04' 42" West 80.77 feet to an iron pin set; thence North  $88^{\circ}$  24' 29" Fast 184.56 feet to an iron pin set ine of Langan Lane; thence South 1 06' 19" East 96.51 feet to the place of beginning, containing 0.377 acres more or less 921 LANGAN RD less.

Part of Auditor's Parcel No. 70--70--40--05--07--000.

Bearings are based on the South Line of Muskingum Mining Lot 12 bearing South  $89^{\circ}$  57' 50" West.

Survey & Description By:

OFFICE COPY NOT BE Damid Py NOT BE CORDABLE

**DESCRIPTION APPROVED** FOR AUDITOR'S TRANSFER

1 1 Nambe 4-28-89

..