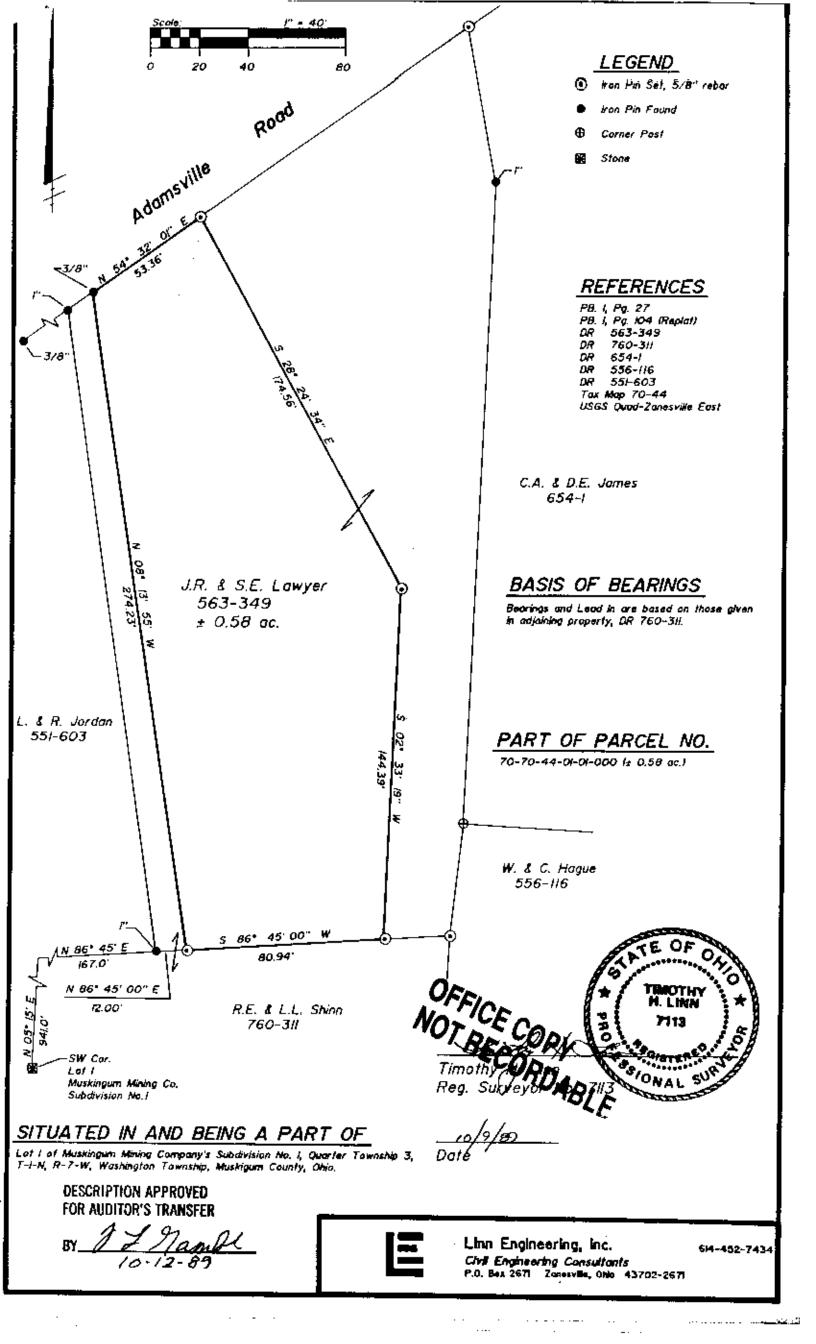

## DEED DESCRIPTION

Situated in the State of Ohio, County of Muskingum, Township of Washington, bounded and described as follows:

Being a part of Lot 1 of Muskingum Mining Company's Subdivision No. 1, as the same is designated and delineated on Muskingum County Plat Book 1, Page 27, beginning for reference at the southwest corner of Lot 1 of said subdivision; thence along the west line of Lot 1 North 05 degrees 15 minutes East 941.0 feet to a point on the morthwest corner of lands now owned by R.E. and L.L. Shinn as recorded in Deed Record 760, Page 311; thence along Shinm's north line North 86 degrees 45 minutes East 167.0 feet to an iron pin found on the west line of a private road; thence continuing along said north line North 86 degrees 45 minutes 00 seconds East 12.00 feet to an iron pin set on the east line of said private road and the principal place of beginning; thence along said east line North 08 degrees 13 minutes 55 seconds West 274.23 feet to an iron pin found on the south line of Adamsville Road; thence along said south line North 54 degrees 32 minutes 01 seconds East 53.36 feet to an iron pin set; thence South 28 degrees 24 minutes 34 seconds East 174.56 feet to an iron pin set; thence South 02 degrees 33 minutes 19 seconds West 144.39 feet to an iron pin set; thence South 02 degrees 33 minutes 19 seconds West 144.39 feet to an iron pin set; on Shinn's north line; thence along said north line South 86 degrees 45 minutes 00 seconds West 80.94 feet to the principal place of beginning, containing 0.58 acres more or less, subject to all legal road right of ways and applicable easements, written or implied.

From pins set are 5/8 inch rebar capped with plastic survey identification markers.

Bearings and lead in are based on those given in Deed Record 760, Page 311.

This description is written this afor a survey completed October 5, 1988 by

Timothy H./Ling

Part of Parcel No.: 70-70-4-01-00 (0.58 ac.)(Trailer)

DESCRIPTION APPROVED FOR AUDITOR'S TRANSFER

10-12-89