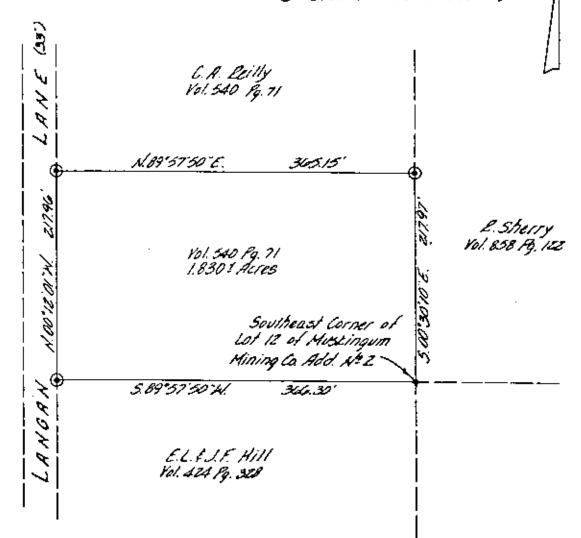

## W. J. Biedenbach & Associates

SURVEYING & MAPPING 3120 USA LANE ZANESVILLE, CHOO 43701 (614) 453-4850 70-44 30-44-02-04-001 1200 LANGAN LN

Being a part of Lot number 12 of the Muskingum Mining Company Addition number 2 as recorded in Plat Book 2 page 10 of the Muskingum County Plat Records, situated in the 3rd Quarter of Township 1, Range 7, of the United States Military Land County, Ohio and being further described as follows:

Beginning at a point marked by an existing iron pin (5/8 inch rebar) at the South East Corner of said Lot number 12; thence South 89 degrees 57 minutes 50 seconds West 366.30 feet along the South line of said Lot number 12 to a point marked by an iron pin st (5/8 inch rebar); thence North 00 degrees 12 minutes 01 second West 217.96 feet along the East line of Langan Lane to a point marked by an iron pin set (5/8 inch rebar); thence North 89 degrees 57 minutes 50 seconds East 365.15 feet to a point marked by an iron pin set (5/8 inch rebar) on the East line of Lot number 12; thence South 00 degrees 30 minutes 10 seconds East 217.97 feet along the said East line of Lot number 12 to the place of beginning.

Containing 1.830 more or less acres, subject to all easements of record.

bearings are based on the west line of lot number 13 (east line of lot number 12) as previously surveyed and recorded in Deed Book Volume 858 page 122 of the Muskingum County Deed Records.

Previous deed Reference: Volume 540 page 71

I hereby certify the above description to be correct as properly by me, this 5th day of March 1985.

NOT TO COPY

W. BIEDENBACH REG. SURVEYOR #5718

C. Reilly 2114-2-85 OR VAXD 4-23-55

Bearings are based on the west line of Lot \$13 (east line of Lot \$12) as previously surveyed and recorded in D.B. Yol 858 Fg. 122

> · ~ Existing Iron Pin (% retar) ●~Iron Pin Set (\$\$ rebar)

Being a part of Lot number 12 of the Muskingum Mining Company Addition number 2 as recorded in Plat Book 2 page 10 of the Muskingum County Plat Records, Situated in the 3rd Quarter of Township 1, Range 7 of the United States Military Lands, Washington Township, Muskingum County, Ohio.

I hereby certify the above survey and plat to be correct as prepared by me,

this Ok day of March 1985.

Leterences: Deed - Vol. 540 Pg. 71 Deed - Vol. 858 Pg. 122 Deed - Vol. 733 Pg. 84 Deed - Vol. 790 Pg. 49 Plat - P.B. 1 Pg. 63 Plat - P.B. E Pg. 11 Must. Co. Tax Hap 120-44