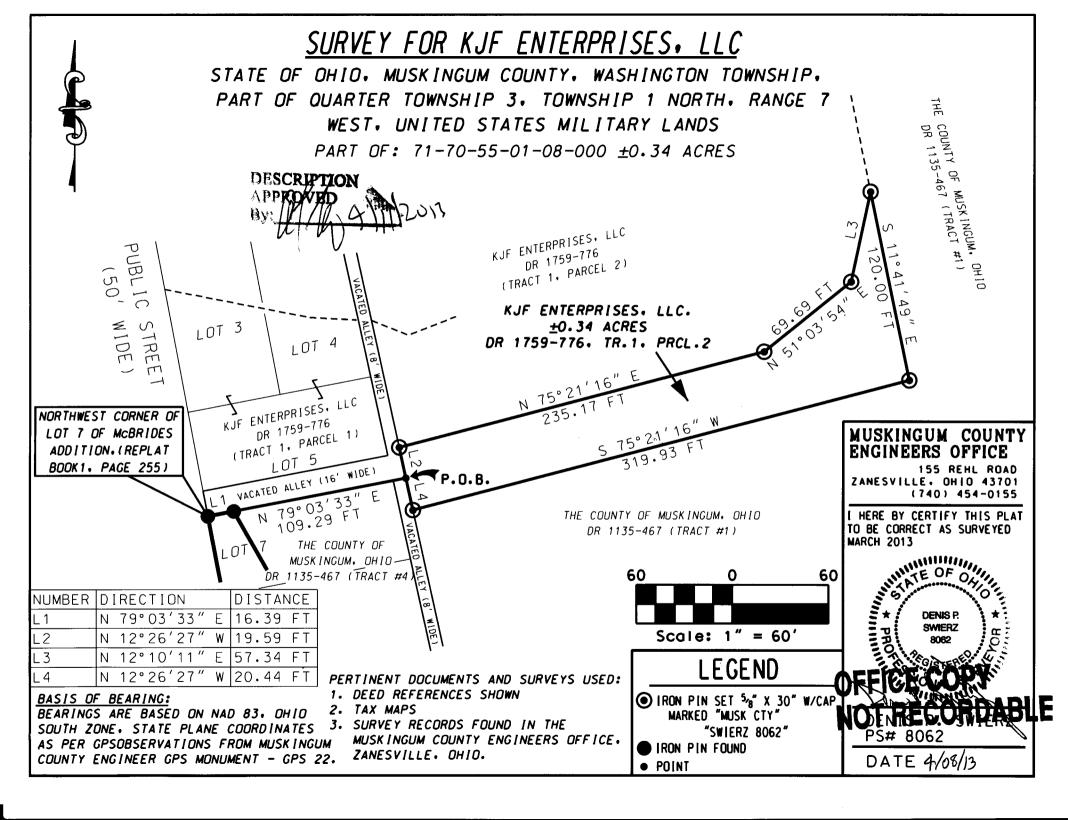

## Survey for KJF Enterprises, LLC.

Being a part of land located in the State of Ohio, County of Muskingum, Washington Township, part of quarter township 3, Township 1 North, Range 7 West, United States Military Lands. Being part of the lands conveyed to KJF Enterprises, LLC. in Deed Record 1759, page 776 Tract 1, Parcel 2, bounded and described as follows:

Commencing at an iron pin found at the northwest corner of Lot 7 of McBride's Addition (Replat Book 1, page 255);

thence along the south line of a vacated 16' wide alley and along the north line of Lot 7 North 79 degrees 03 minutes 33 seconds East 16.39 feet to an iron pin found;

thence continuing along the south line of a vacated 16' wide alley and along the north line of Lot 7 North 79 degrees 03 minutes 33 seconds East 109.29 feet to a point on the east line of a vacated 8' wide alley, the place of beginning for this parcel;

thence along the east line of said vacated alley North 12 degrees 26 minutes 27 seconds West 19.59 feet to an iron pin set;

thence leaving the east line of said vacated alley and through KJF Enterprises, LLC. (DR 1759-776, tr.1, prcl.2) the following three courses:

- 1. North 75 degrees 21 minutes 16 seconds East 235.17 feet to an iron pin set;
- 2. North 51 degrees 03 minutes 54 seconds East 69.69 feet to an iron pin set;
- 3. North 12 degrees 10 minutes 11 seconds East 57.34 feet to an iron pin set on a line of The County of Muskingum, Ohio (DR 1135-467, tr.1);

thence along The County of Muskingum, Ohio (DR 1135-467, tr.1) South 11 degrees 41 minutes 49 seconds East 120.00 feet to an iron pin set;

thence along another line of The County of Muskingum, Ohio (DR 1135-467, tr.1) South 75 degrees 21 minutes 16 seconds West 319.93 feet to an iron pin set on the east line of a vacated 8' wide alley;

thence along the east line of said vacated alley North 12 degrees 26 minutes 27 seconds West 20.44 feet to the place of beginning containing 0.34 acres, more or less.

## Part of Parcel #:

71-70-55-01-08-000 ( $\pm$  0.34 acres)

This legal description was written by Denis P. Swierz based on a field survey completed March 2013 by Muskingum County Engineers' Office. The bearings in this description are based on NAD 83, Ohio South Zone, State Plane Coordinates as per GPS observations from Muskingum County Engineer monument – GPS 22.