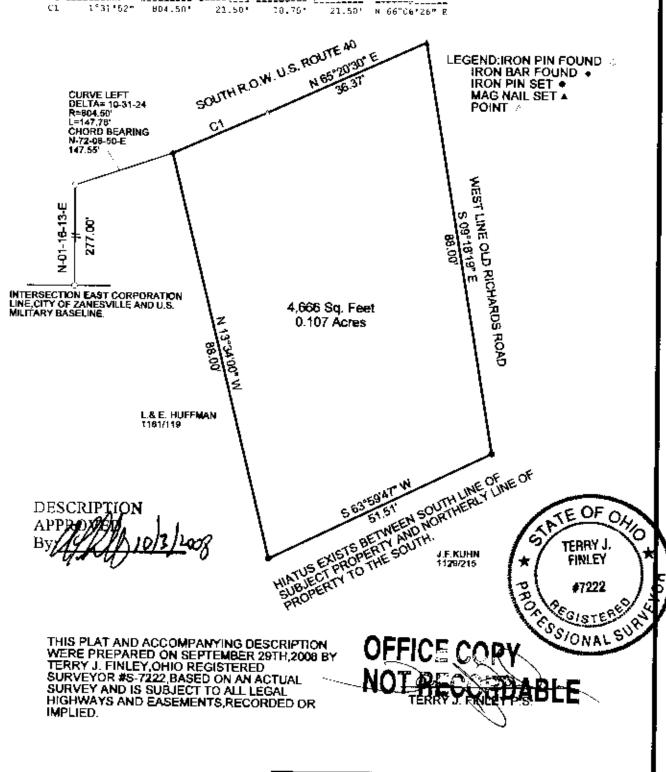

SITUATED IN THE STATE OF OHID, COUNTY OF MUSKINGUM, TOWNSHIP OF WASHINGTON AND BEING PART OF THE THIRD QUARTER OF TOWNSHIP 1, RANGE7, OF THE UNITED STATES MILIARY DISTRICT AND BEING ALL THOSE LANDS INTENDED TO BE DESCRIBED IN DEED VOLUME 2119, PAGE 117.

ALL OF AUDITOR'S PARCEL NO.70-55-03-08-000.

BEARINGS SHOWN HEREON ARE BASED ON ASSUMED AZIMUTH AND USED FOR ANGLE PURPOSES ONLY.

CORVE TABLE

| CURVE    | <br>RADTES | ARC | TANCENT | CHORD | CHORD BEARING |
|----------|------------|-----|---------|-------|---------------|
| <u>-</u> | <br>       |     |         |       |               |
| C1       |            |     |         |       | N 66"(6126" R |