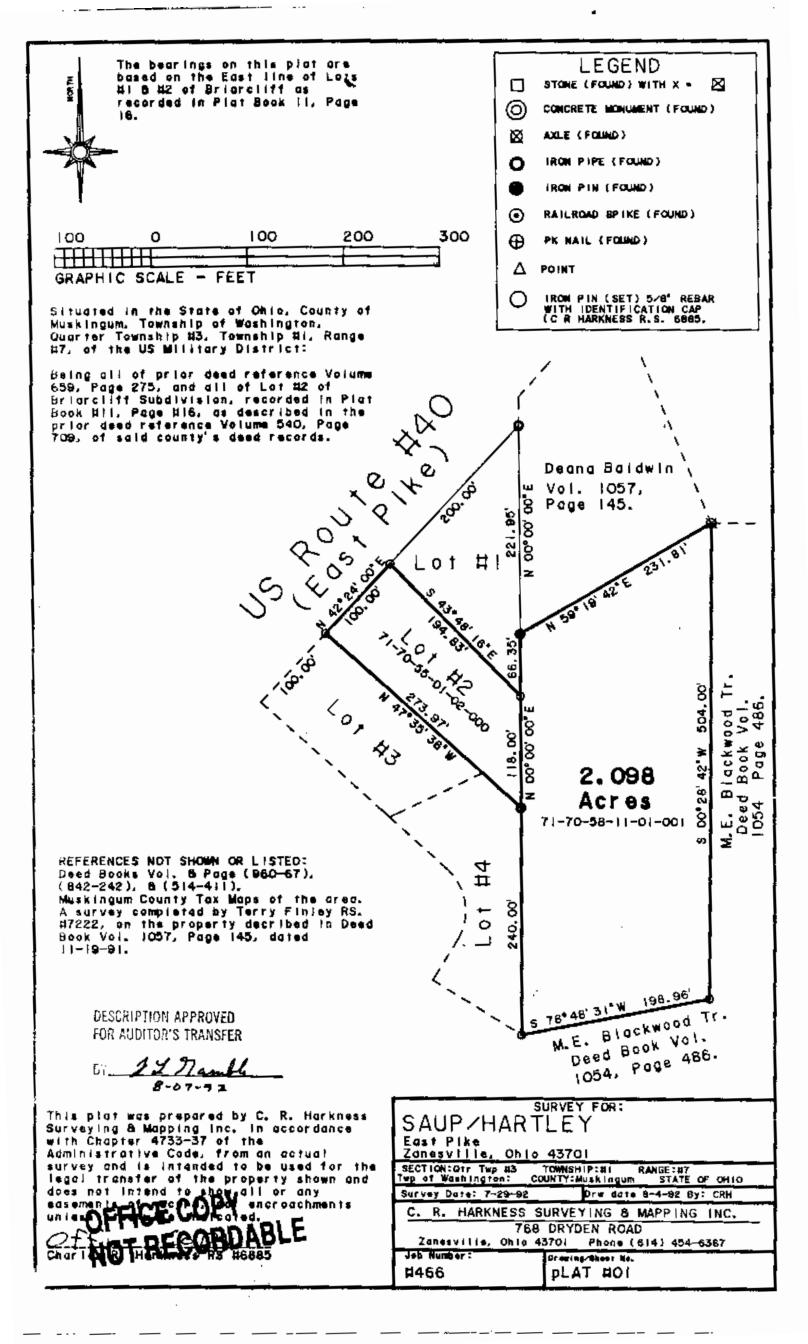

## DESCRIPTION OF SURVEY FOR SAUP/HARTLEY JOB#466

Situated in the State of Ohio, County of Muskingum, Township of Washington, Quarter Township #3, Township #1, Range #7, of the US Military District:

Being all of the prior deed reference Volume 659, Page 275 of said county's deed records, also being all of Muskingum County Auditor's Parcel Mumber 71-70-58-11-01-001, and more particularly described as follows;

Beginning at an iron pin (set) at the Southeast corner of Lot #4 of Braircliff Subdivision as recorded in Plat Book 11, Page 16;

- #1" thence N 00 Q0 00 E 424.35 feet along the East lines of Lots #4, #2, & #1 all of said Braircliff Subdivision to an iron pin (found) at the Southwest corner of the Deana Baldwin property as described in deed reference Volume 1057, Page 145. passing an iron pipe (found) at Southeast corner of, said Lot #2, and an iron pin (set) at the Northeast corner of said Lot #2;
- #2- thence N 59 19 42 E 231.81 feet along the South line of said Baldwin property to an axle (found) at the Southeast corner of said Baldwin property;
- #3- thence S 00 28 42 W 504.00 feet along the East line of the prior deed reference to an iron pin (set);
- #4. thence S 78 4B 31 W 19B.96 feet along the South line of the prior deed reference to the place of beginning containing 2.098 acres.

The bearings within the description are based on the East line of Braircliff Subdivision as recorded in Plat Book 11, Page 16. Bearings are shown in a format of Degrees, Minutes, and Seconds. Iron pins (set) are 5/8" rgbar with identification caps (C.R.Harkness R.S.6885).

This description was written by Charles R. Harkness Registered Surveyor #6885 from an actual survey completed July 29, 1992, in accordance with Chapter 4733-37 of the Administrative Code, and is intended to be used for the legal transfer of the property described and does not intend to describe all or any easements of record, nor encroachments unless other CECOPY.

DESCRIPTION APPROVED

51 24 Maruk 8-07-92

FOR AUDITOR'S TRANSFER