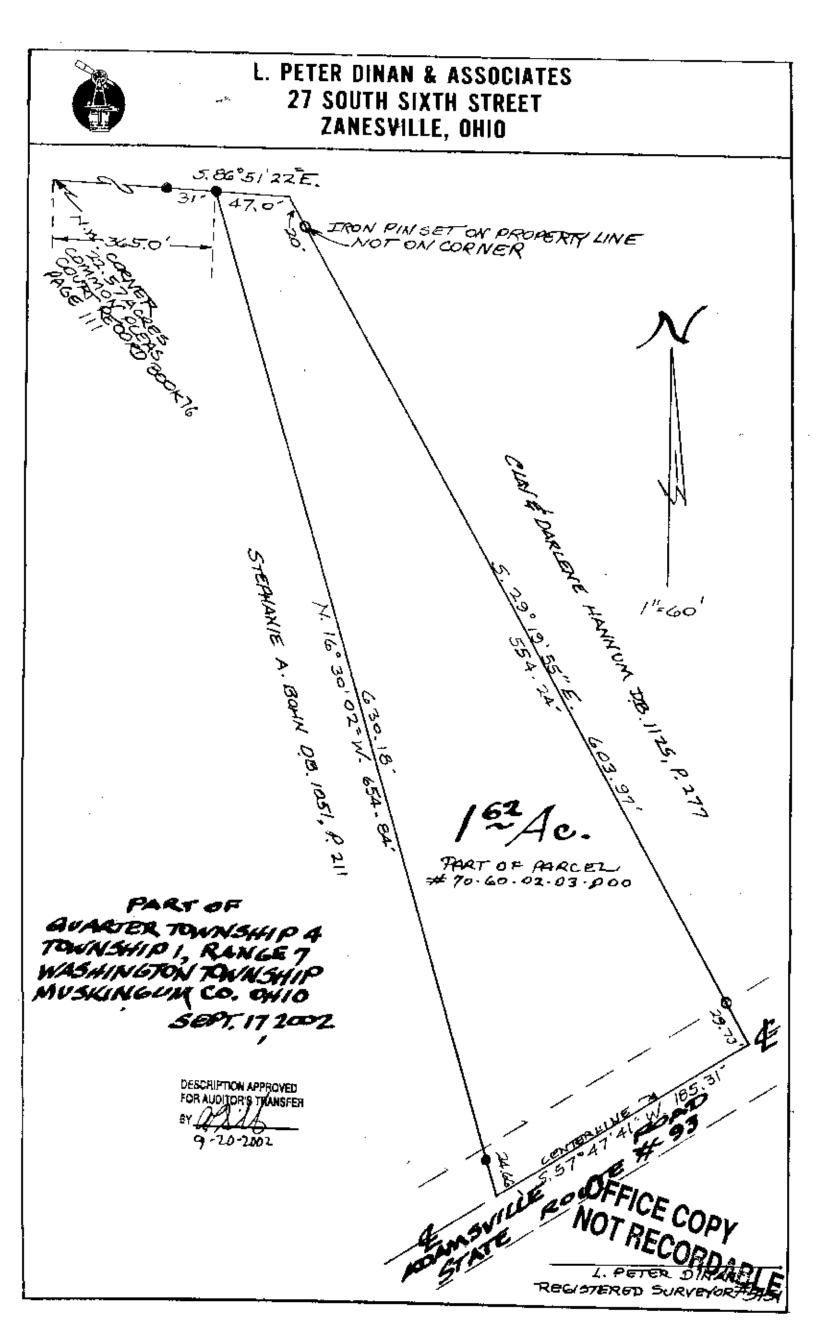

70-60-02-03-00 2625 ADAMSUILLE RD Phone and Fax: 740-453-8448

L. Peter Dinan & Associates

27 South Sixth Street P.O. Box 55, Zanesville, Ohio 43702-0055

Description For Conveyance Clay O. Hannum and Darlene E. Hannum 1.62 Acres Part of Parcel #70-60-02-03-000

Situated in the State of Ohio, County of Muskingum, Township of Washington.

Being a part of Quarter Township 4, Township 1, Range 7 bounded and described as follows:

Commencing at the northwest corner of a 22.57 acre parcel that was surveyed and platted by the Order of Common Pleas Court as recorded in Record Book 76, Page 111; thence south 86 degrees 51 minutes 22 seconds east 365.0 feet to an iron pin found at the northwest corner of a 5.55 acre parcel conveyed to Clay O. Hannum and Darlene E. Hannum by deed recorded in Deed Book 1125, Page 277 and being the true place of beginning of the property herein intended to be described; thence south 86 degrees 51 minutes 22 seconds east 47.0 feet to a point in a small creek; thence south 29 degrees 19 minutes 55 seconds east 20.0 feet to an iron pin placed on the top of a bank; thence continuing south 29 degrees 19 minutes 55 seconds east 554.24 feet to an iron pin placed; thence continuing south 29 degrees 19 minutes 55 seconds east 29.73 feet to a point in the center of Adamsville Road (State Route #93) thence along the center of said road south 57 degrees 47 minutes 41 seconds west 185.31 feet to a point; thence leaving said centerline north 16 degrees 30 minutes 02 seconds west 654.84 feet to the true place of beginning and passing through an iron pin found at 24.66 feet, containing one and sixty-two hundredths (1.62) acres more or less.

Subject to the easements of State Route #93.

This description written from a survey made by L. Peter Dinan, Registered Surveyor #5451, September 18, 2002.

OFFICE COPY NOT RECORDABLE

DESCRIPTION APPROVED TRANSFER FOR ALLOWOOR'S 9-20-202