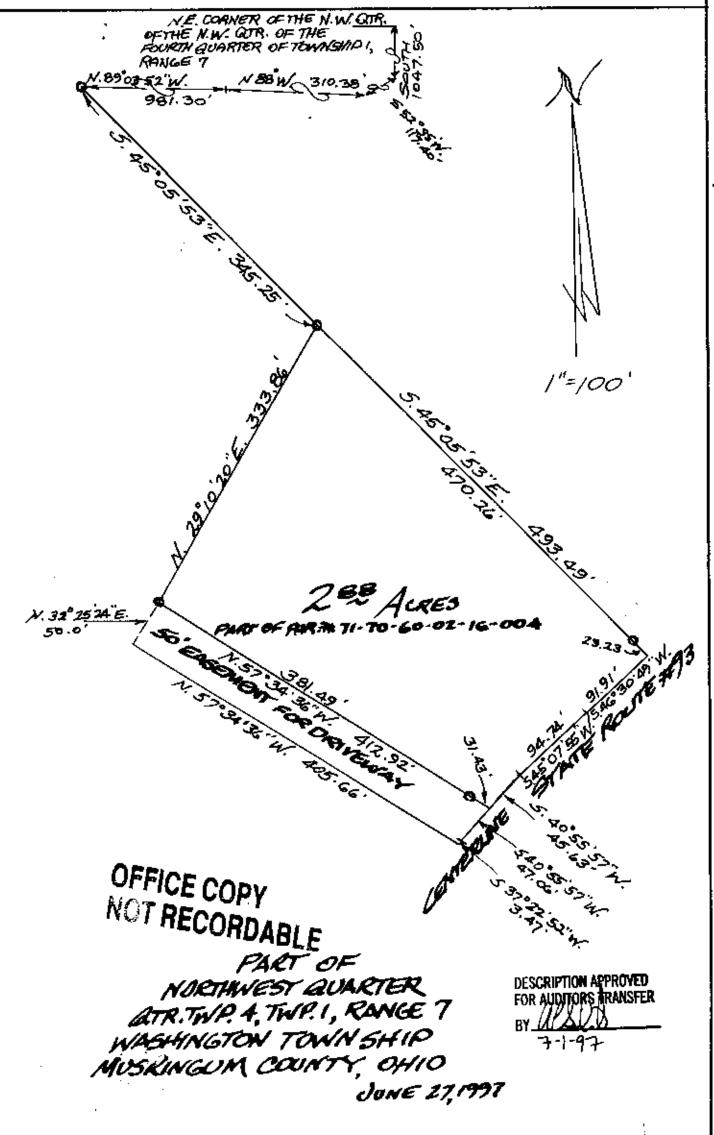

## L. Peter Dinan & Associates

27 South Sixth Street

P. O. Box 55, Zaresville, Ohio 43701

Description For Conveyance 2.88 Acres Part of Parcel #71-70-60-02-16-004

Situated in the State of Ohio, County of Muskingum, Township of Washington.

Being a part of the Northwest Quarter of the Northwest Quarter of the Fourth Quarter of Township 1, Range 7 bounded and described as follows:

Commencing at the Northeast corner of the Northwest Quarter of the Northwest Quarter of the Fourth Quarter of Township 1, Range 7; thence South along the East line of said Northwest Quarter of the Northwest Quarter a distance of 1047.5 feet to a point in the center of State Route #93 (Adamsville Road); thence South 52 degrees 35 minutes West along the center of said road 117.4 feet to a point; thence leaving said road North 88 degrees West 310.38 feet to an iron pin; thence North 89 degrees 03 minutes 52 seconds West 981.30 feet to an iron pin; thence South 45 degrees 05 minutes 53 seconds East 345.25 feet to an iron pin and the true place of beginning of the premises herein intended to be described; thence South 45 degrees 05 minutes 53 seconds East 493.49 feet to a point in the center of State Route #93; thence along the center of State Route #93 the following three (3) courses and distances South 46 degrees 30 minutes 49 seconds West 91.91 feet to a point; thence South 45 degrees 07 minutes 55 seconds West 94.74 feet to a point; thence South 40 degrees 55 minutes 57 seconds West 45.63 feet to a point; thence leaving said centerline North 57 degrees 34 minutes 36 seconds West 412.92 feet to an iron pin; thence North 29 degrees 10 minutes 20 seconds East 333.86 feet to the true place of beginning, containing two and eighty-eight hundredths (2.88) acres more or less.

Subject to the easements of State Route #93.

This description written from a survey made by L. Peter Dinan, Registered Surveyor #5451, June 30, 1997.

There is also conveyed herein an easement of ingress and egress over the following described parcel.

Beginning at the Southwest corner of the above described 2.88 acre parcel; thence along the Southerly line of said 2.88 acre parcel South 57 degrees 34 minutes 36 seconds East 412.92 feet to a point in the center of State Route #93; thence along said centerline South 40 degrees 55 minutes 57 seconds West 47.06 feet to a point; thence continuing along said centerline South 37 degrees 22 minutes 52 seconds West 3.47 feet to a point; thence leaving said centerline North 57 degrees 34 minutes 36 seconds West 405.66 feet to a point; thence North 32 degrees 25 minutes 24 seconds East 50 feet to the place of beginning.