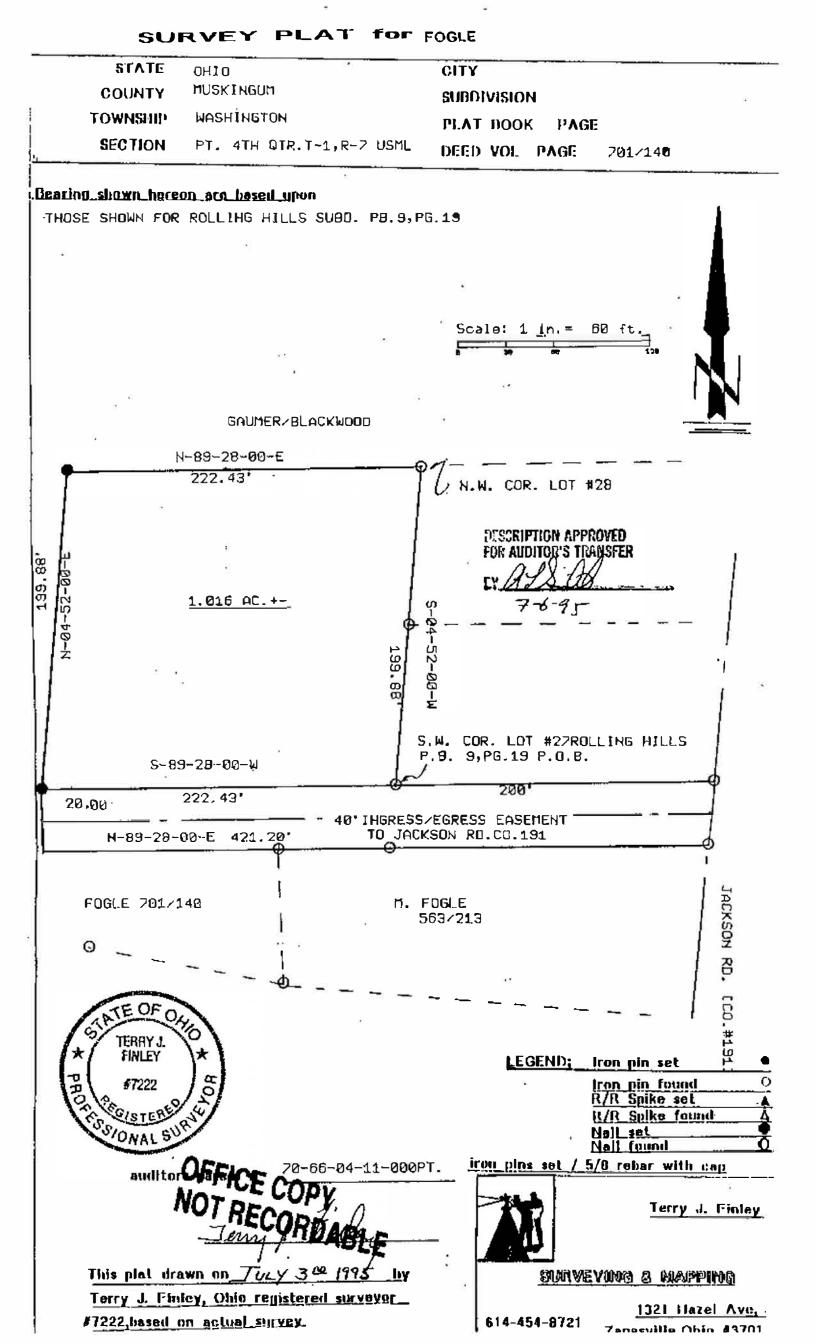

## LEGAL DESCRIPTION FOR FOGLE

SITUATED IN THE STATE OF OHIO, COUNTY OF MUSKINGUM, TOWNSHIP OF WASHINGTON, AND BEING PART OF THE FOURTH QUARTER OF TOWNSHIP 1, RANGE 7 OF THE UNITED STATES MILITARY LANDS; ALSO, BEING PART OF THOSE LANDS DESCRIBED IN DEED VOLUME 701, PAGE 140; FURTHER BOUNDED AND DESCRIBED AS FOLLOWS:

**非27** SOUTHWEST CORNER OF LOT BEGINNING AT THE OF ROLLING HILLS SUBDIVISION, AS RECORDED IN PLAT BOOK 9, PAGE 19 OF THE MUSKINGUM COUNTY PLAT RECORDS: THENCE, SOUTH B9 DEGREES - 28 MINUTES - 00 SECONDS WEST, 222.43 FEET TO AN IRON PIN SET; THENCE, NORTH 04 DEGREES - 52 MINUTES -00 SECONDS EAST, 199.88 FEET TO AN IRON PIN SET; THENCE, NORTH 89 DEGREES 28 MINUTES - 00 SECONDS EAST, 222.43 FEET TO AN AXLE FOUND AT THE NORTHWEST CORNER OF LOT #28 OF SAID SUBDIVISION; THENCE, SOUTH 04 DEGREES 52 MINUTES - 00 SECONDS WEST, 199-88 FEET TO THE POINT OF BEGINNING, PASSING AN AXLE FOUND AT 100.00 PEET, AND CONTAINING 1.016 ACRES MORE OR LESS.

THERE IS ALSO INTENDED TO BE CONVEYED HEREIN A 40' EASEMENT FOR PURPOSES OF INGRESS AND EGRESS, THE CENTERLINE OF WHICH BEING FURTHER DESCRIBED AS FOLLOWS: BEGINNING AT A POINT 20.00 FEET SOUTH OF THE SOUTHWEST CORNER OF THE ABOVE-DESCRIBED 1.016 ACRE PARCEL, THENCE, NORTH 89 DEGREES - 28 MINUTES - 00 SECONDS EAST, 421.20 FEET TO A POINT ON THE WEST LINE OF COUNTY ROAD #191, AND THE TERMINUS OF THIS EASEMENT.

SUBJECT TO ALL LEGAL HIGHWAYS AND EASEMENTS OF RECORD.

BEARINGS DESCRIBED HEREIN ARE BASED UPON THOSE SHOWN FOR ROLLING HILLS SUBDIVISION, PLAT BOOK 9, PAGE 19.

IRON PINS SET ARE 5/8" REBAR WITH YELLOW IDENTIFICATION CAP (FINLEX S-7222).

BEING PART OF AUDITOR'S PARCEL #70-66-04-11-000.

THIS DESCRIPTION, WRITTEN ON JULY 6, 1995, IS BASED ON AN ACTUAL SURVEY OF THE PREMISES BY TERRY J. FINLEY, OFFICE CADA

67 TRP CORDABLE 22 REGISTERED

DESCRIPTION APPROVED FUR AUDITOR'S TRANSFER