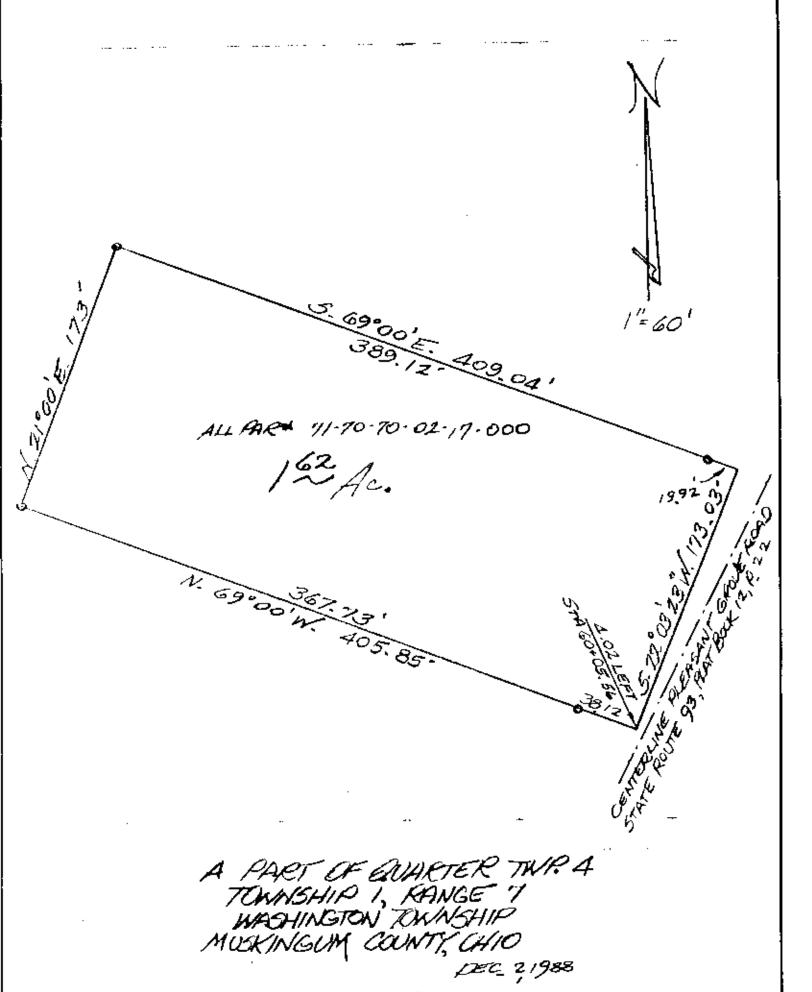

Being a part of Quarter Township 4, Township 1, Range 7 bounded and described as follows:

Beginning at a point that is 4.02 feet left of Station 60+05.56 of a centerline survey made by the Ohio Department of Highways and recorded in Plat Book 12, Page 22 of State Route 93, (Pleasant Grove Road); thence north 69 degrees west 405.85 feet to an iron pin; thence north 21 degrees east 173 feet to an iron pin; thence south 69 degrees east 409.04 feet to a point in the center of the Old Location of Pleasant Grove Road; thence along the old centerline south 22 degrees 03 minutes 23 seconds west 173.03 feet to the place of beginning, containing one and sixty-two hundredths (1.62) acres more or less.

Subject to the easements of State Route 93.

NOT RECORDABLE This description written from a survey made by L. Peter Dinan, Registered Surveyor #5451, December 5,

DESCRIPTION APPROVED FOR AUDITUR'S TRANSFER