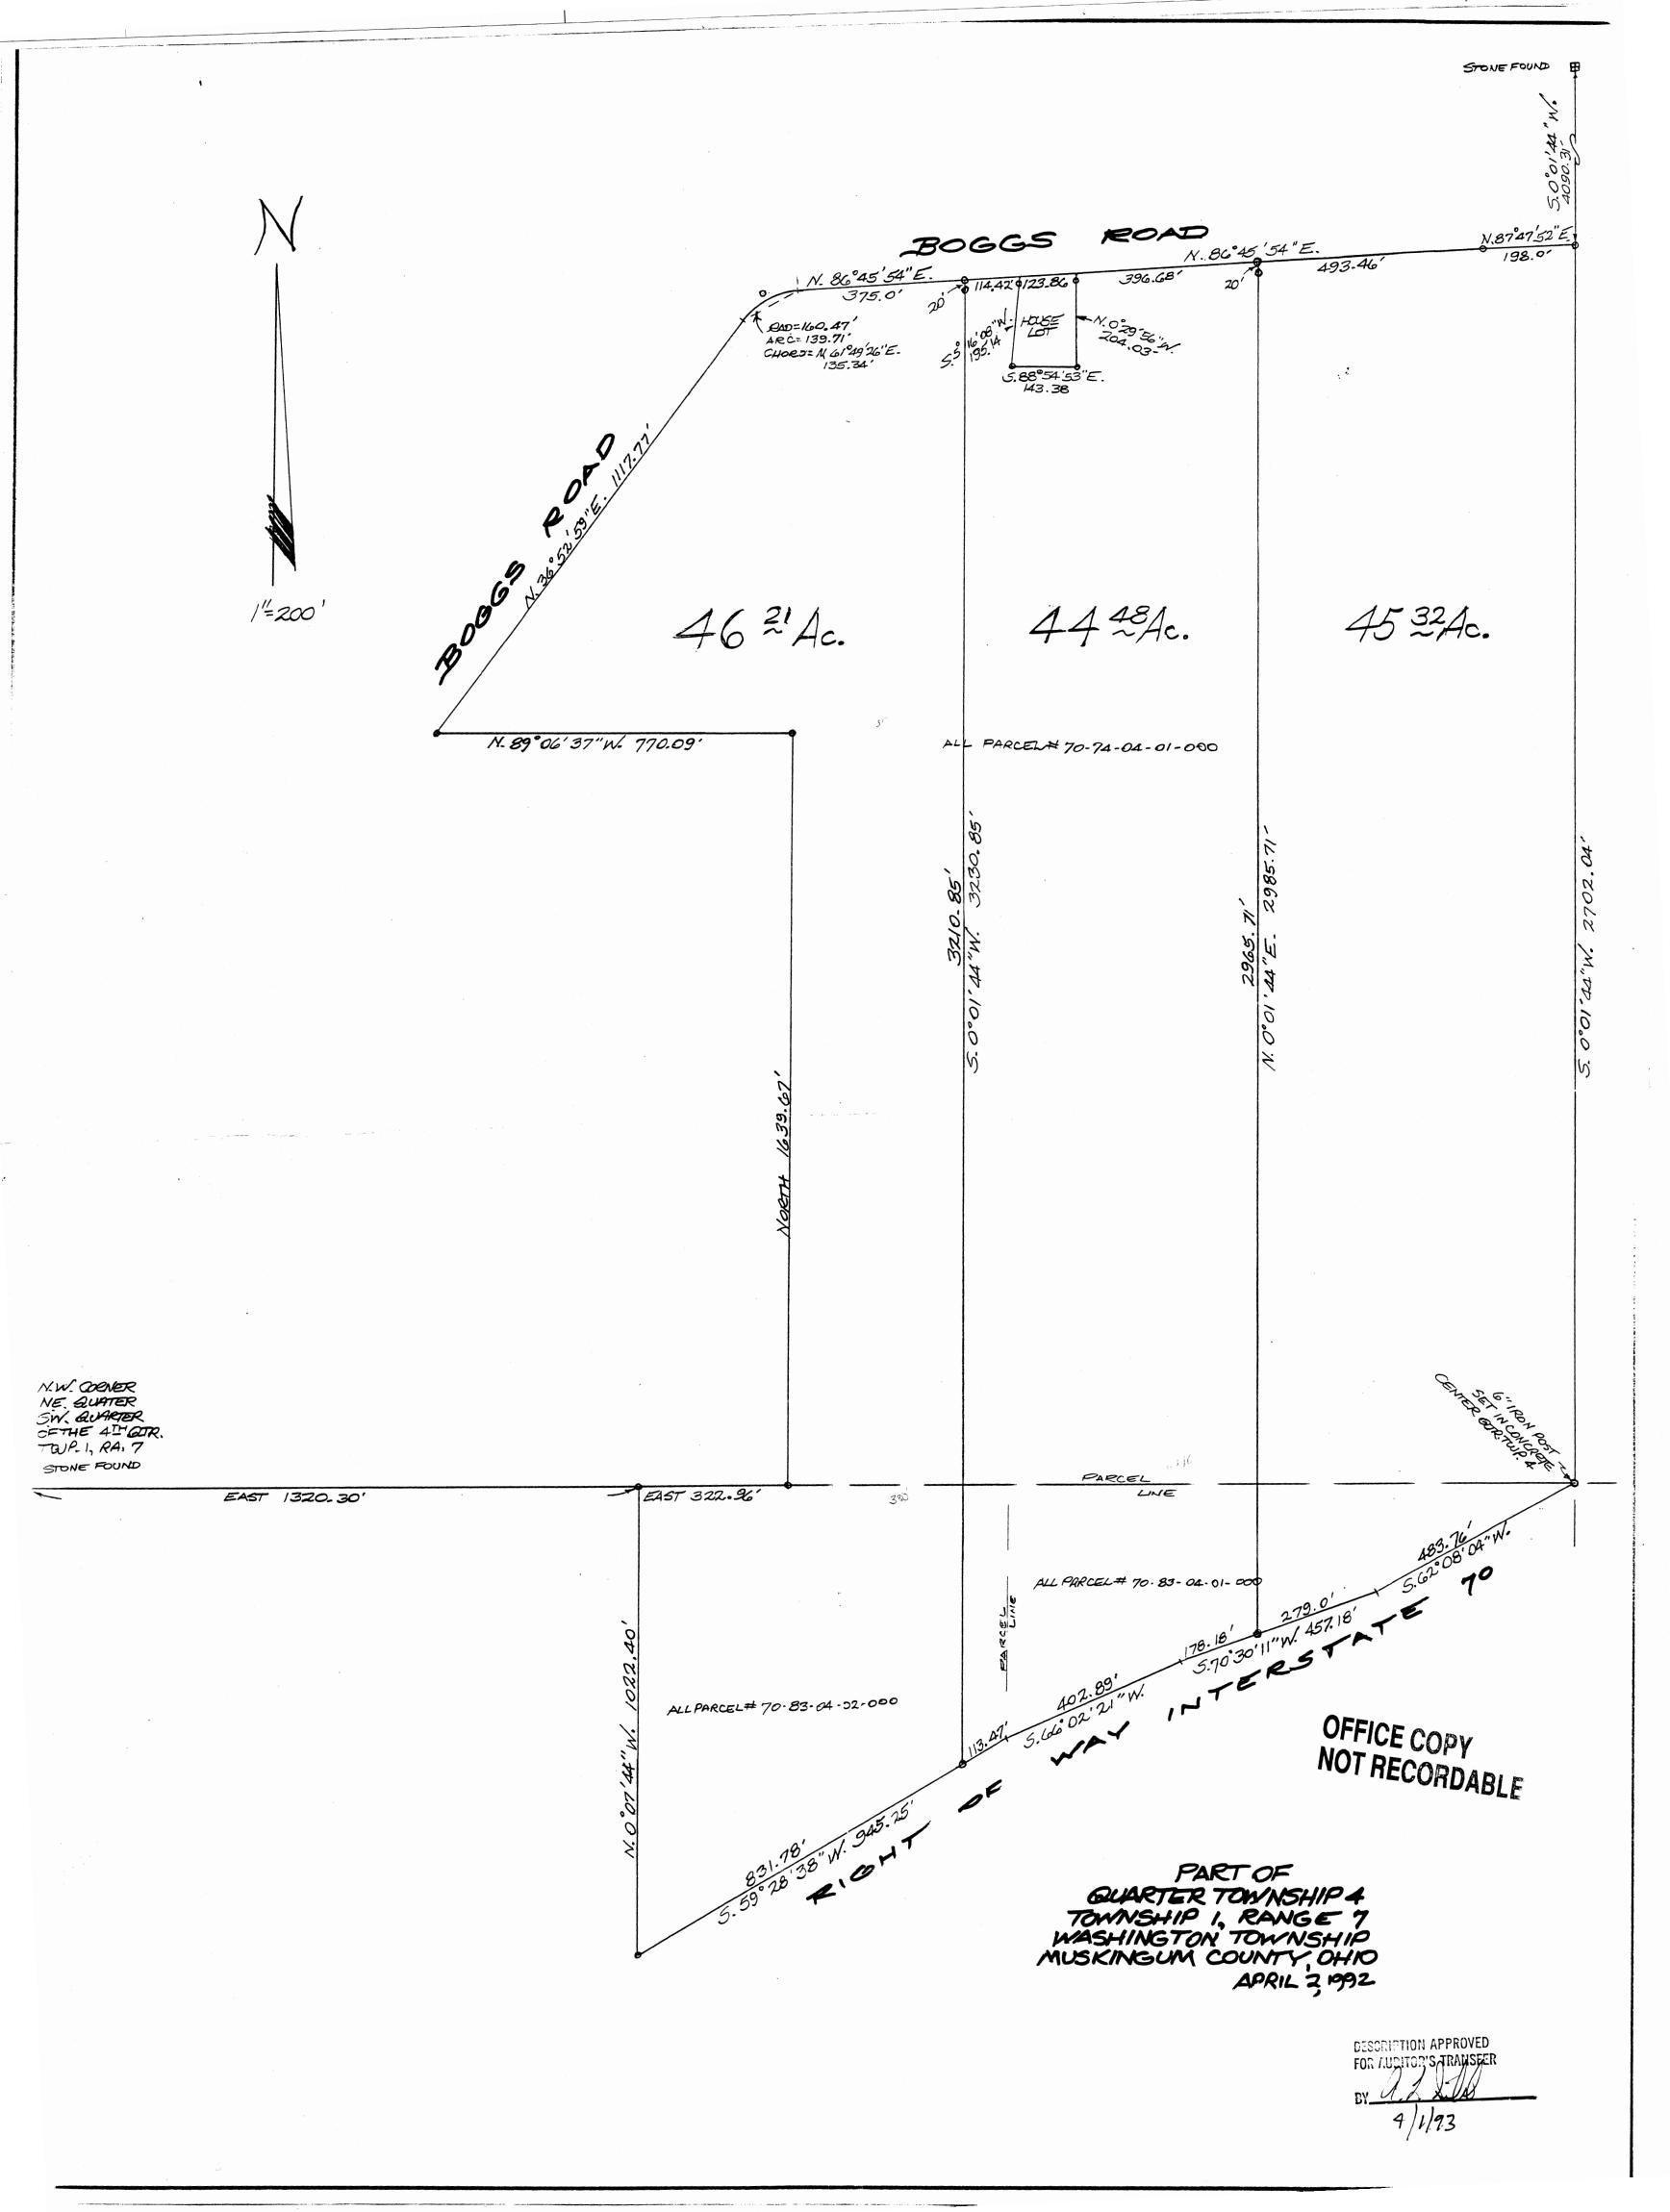

## L. Peter Dinan & Associates

27 South Sixth Street

P. O. Box 55, Zanesville, Ohio 43701

46 2! Acres

Description For Conveyance Ralph M. Hanes Trust Part of Parcel #70-74-04-01-000

Situated in the State of Ohio, County of Muskingum, Township of Washington.

 Being a part of Quarter Township 4, Township 1, Range 7 bounded and described as follows:

Commencing at a 6 inch steel post in concrete found at the center of said Fourth Quarter; thence along the north right of way of Interstate #70 south 62 degrees 08 minutes 04 seconds west 483.76 feet to a point; thence continuing along said right of way line south 70 degrees 30 minutes 11 seconds west 457,18 feet to an iron pin; thence continuing along said right of way line south 66 degrees 02 minutes 21 seconds west 402.89 feet to a point; thence continuing along said right of way south 59 degrees 28 minutes 38 seconds west 113.47 feet to an iron pin and the true place of beginning of the premises herein intended to be described; thence continuing along said right of way line south 59 degrees 28 minutes 38 seconds west 831,78 feet to an iron pin; thence north 0 degrees 07 minutes 44 seconds west 1022.40 feet to an iron pin; thence east 322.96 feet to an iron pin; thence north 1639.67 feet to an iron pin; thence north 89 degrees 06 minutes 37 seconds west 770.09 feet to an iron pin in the center of Boggs Road; thence along the center of said Boggs Road north 36 degrees 52 minutes 59 seconds east 1117.77 feet to a point; thence continuing along said centerline on a curve to the right having a radius of 160.47 feet an arc distance of 139.71 feet (the chord of which bears north 61 degrees 49 minutes 26 seconds east 135.34 feet) to a point; thence continuing along said centerline north 86 degrees 45 minutes 54 seconds east 375 feat to an iron pin; thence leaving said road south 0 degrees Ol minutes 44 seconds west 3230.85 feet to the true place of beginning; containing forty-six and twenty-one hundredths (46,21) acres more or less.

Subject to the easements of Boggs Road.

This description written from a survey made by L. PeterDinan, Registered Surveyor #5451, April 14, 1992.

OFFICE COPY NOT RECORDABLE

DESCRIPTION APPROVED FOR //20110E s transfer