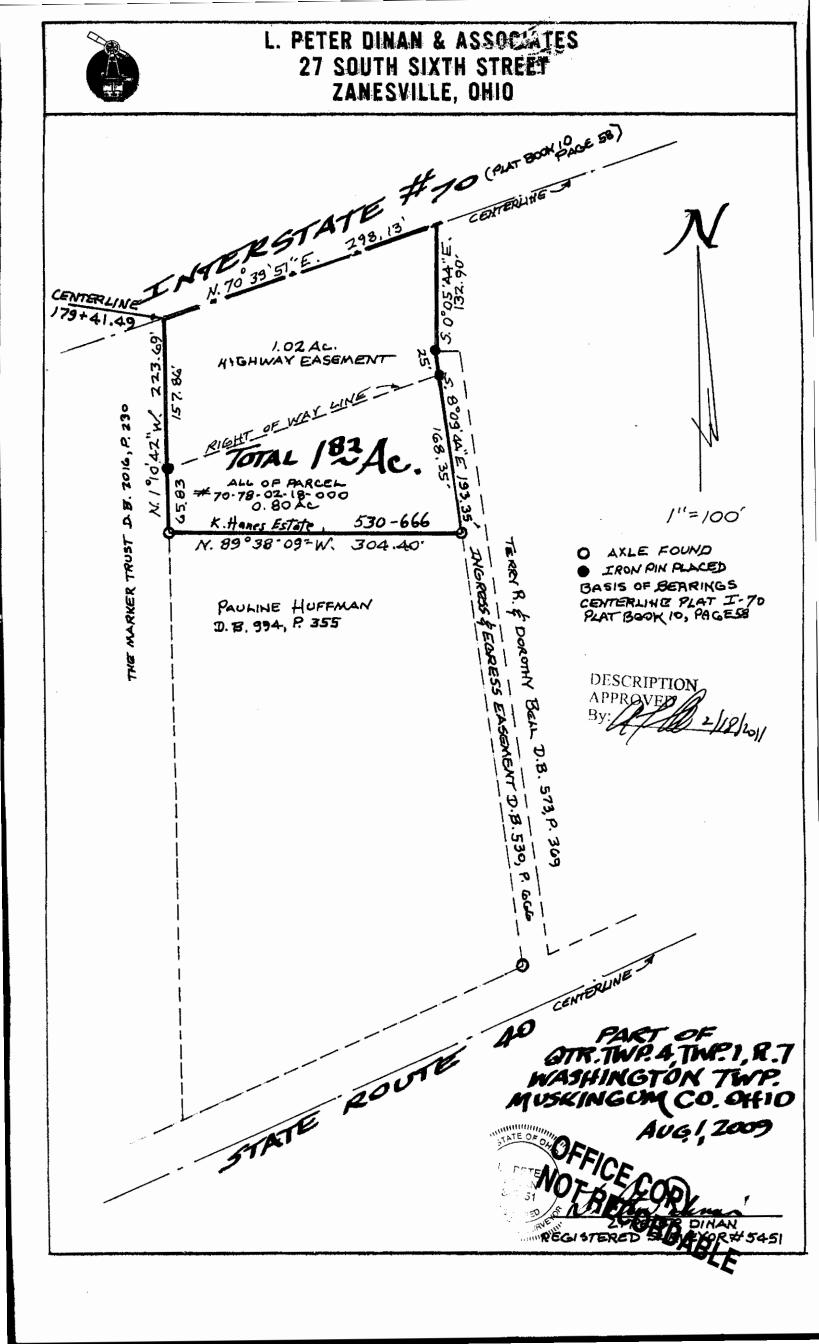

Phone and Fax: 740-453-8448

L. Peter Dinan & Associates

27 South Sixth Street P.O. Box 55, Zanesville, Ohio 43702-0055

SURVEYING & MAPPING

Description For Conveyance 1.82 Acres Kermit B. Hanes Et. Al. Tr. All of Parcel #70-78-02-18-000

Situated in the State of Ohio, County of Muskingum, Township of Washington.

Being a part of Quarter Township 4, Township 1, Range 7 bounded and described as follows:

Beginning at a point in the centerline of Interstate Route #70 as recorded in Plat Book 10, Page 58 at Station 179+41.49; thence along the center of said Interstate Route 70 north 70 degrees 39 minutes 51 seconds east 298.13 feet to a point; thence leaving said centerline south 0 degrees 05 minutes 44 seconds east 132.90 feet to an iron pin placed; thence south 8 degrees 09 minutes 44 seconds east 193.35 feet to an iron pin (axle) found passing an iron pin set at 25.0 feet; thence along the north line of property conveyed to Pauline Huffman by deed recorded in Deed Book 994, Page 355 north 89 degrees 38 minutes 09 seconds west 304.40 feet to an iron pin (axle) found; thence north 1 degree 10 minutes 42 seconds west 223.69 feet to the place of beginning, containing one and eighty-two hundredths (1.82) acres more or less.

Subject to the easement for Interstate Route 70 containing 1.02 acres more or less.

This description written from a survey made by L. Peter Dinan, Registered Surveyor #5451, August 3, 2009.

DESCRIPTION APPROVED By: APPROVED APPROVEDAPPROVED APPROVED APPROVEDA