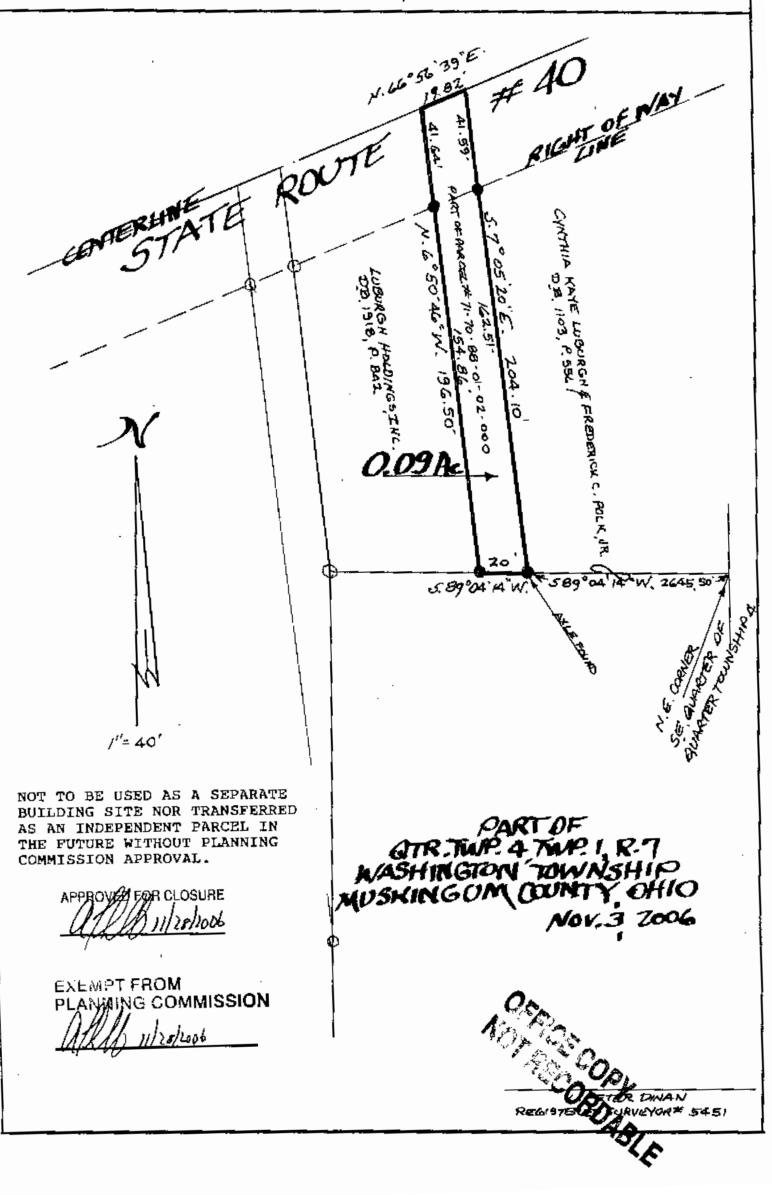

## L. Peter Dinan & Associates

27 South Sixth Street P.O. Box 55, Zanesville, Ohio 43702-0055

Luburgh Holding's, Inc. to Cynthia Kaye Luburgh & Frederick C. Polk, Jr. 0.09 Acres Part of Parcel #71-70-88-01-02-000

Situated in the State of Ohio, County of Muskingum, Township of Washington.

Being a part of Quarter Township 4, Township 1, Range 7 bounded and described as follows:

Beginning at an iron pin (axle) found that is south 89 degrees 04 minutes 14 seconds west 2645.50 feet from the Northeast Corner of the Southeast Quarter of Quarter Township 4; thence south 89 degrees 04 minutes 14 seconds west 20.0 feet to an iron pin; thence north 6 degrees 50 minutes 46 seconds west 196.50 feet to a point in the center of State Route #40; thence along the center of State Route #40 north 66 degrees 56 minutes 39 seconds east 19.82 feet to a point; thence leaving said centerline south 7 degrees 05 minutes 20 seconds east 204.10 feet to the place of beginning and the centerline south 7 degrees 05 minutes 20 seconds east 204.10 feet to the place of beginning, containing nine hundredths (0.09) of an acre more or less.

Subject to the easement of State Route #40.

This description written from a survey made by L. Peter Dinan, Registered Surveyor #5451, November 20, 2006.

ROMED FOR CLOSURE

EXEMPT FROM

NA CROOM TO THE PROPERTY OF TH PLANNING COMMISSION