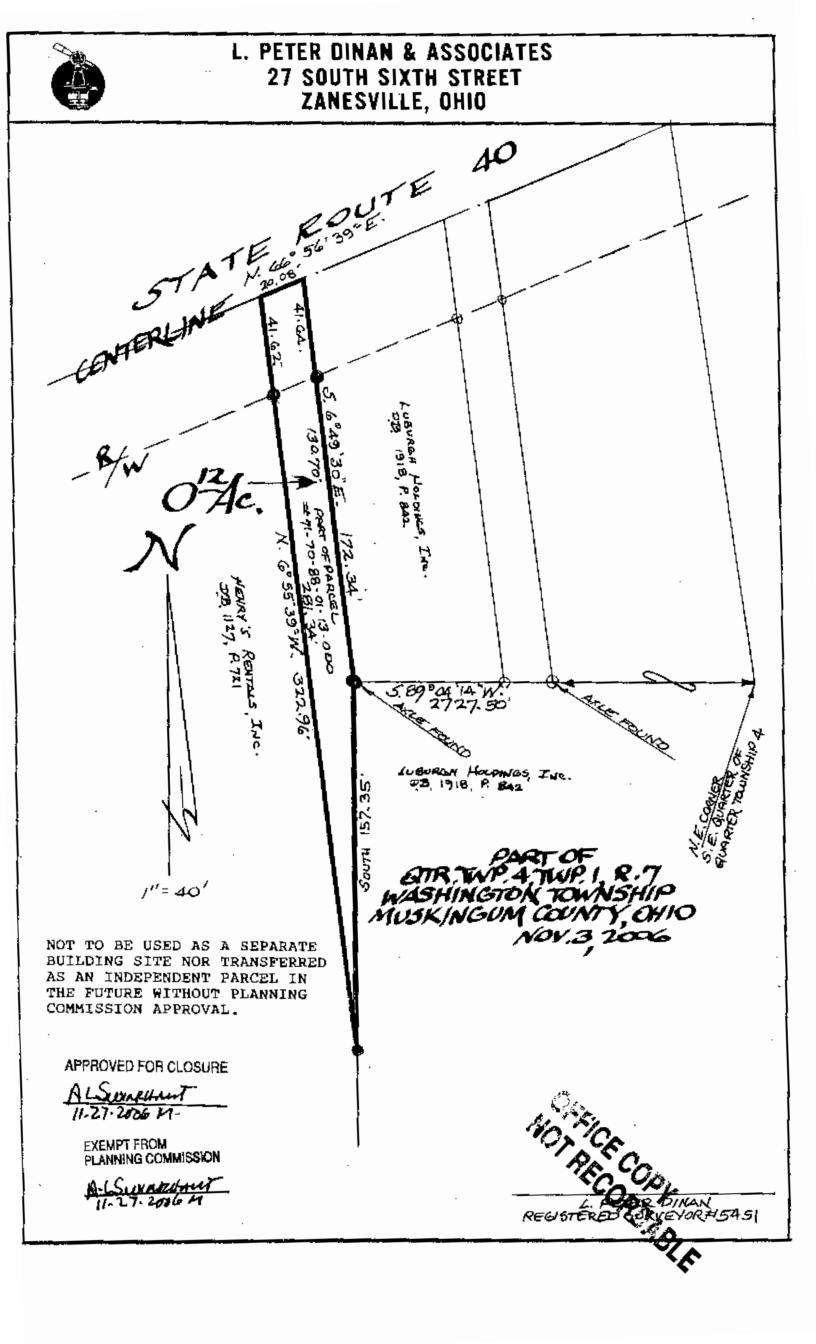

70-68-01-13

Phone and Fax: 740-453-8448

L. Peter Dinan & Associates

27 South Sixth Street P.O. Box 55, Zanesville, Ohio 43702-0055

Henry's Rental's, Inc. to Luburgh Holdings, Inc. 0.12 Acre Part of Parcel #71-70-88-01-13-000

Situated in the State of Dhio, County of Muskingum, Township of Washington.

Being a part of Quarter Township 4, Township 1, Range 7 bounded and described as follows:

Beginning at an iron pin (axle) found that is south 89 degrees od minutes 14 seconds west 2727.50 feet from the Northeast Corner of the Southeast Quarter of Quarter Township 4; thence south 157.35 feet to an iron pin; thence north 6 degrees 55 minutes 39 seconds west 322.96 feet to a point in the center of State Route #40; thence along the center of State Route #40 north 66 degrees 56 minutes 39 seconds east 20.08 feet to a point; thence leaving said centerline south 6 degrees 49 minutes 30 seconds east 172.34 feet to the place of beginning, containing twelve hundredths (0.12) of an acre more or less. containing twelve hundredths (0.12) of an acre more or less.

Subject to the easements of State Route #40.

This description written from a survey made by L. Peter Dinan, Registered Surveyor #5451, November 20, 2006.

OFFICE COPY NOT RECORDABLE **EXEMPT FROM** PLANNING COMMISSION APPROVED FOR CLOSURE A.L.S.WIARAM ALSwarthart 11-27-20061 11-27-2006 1