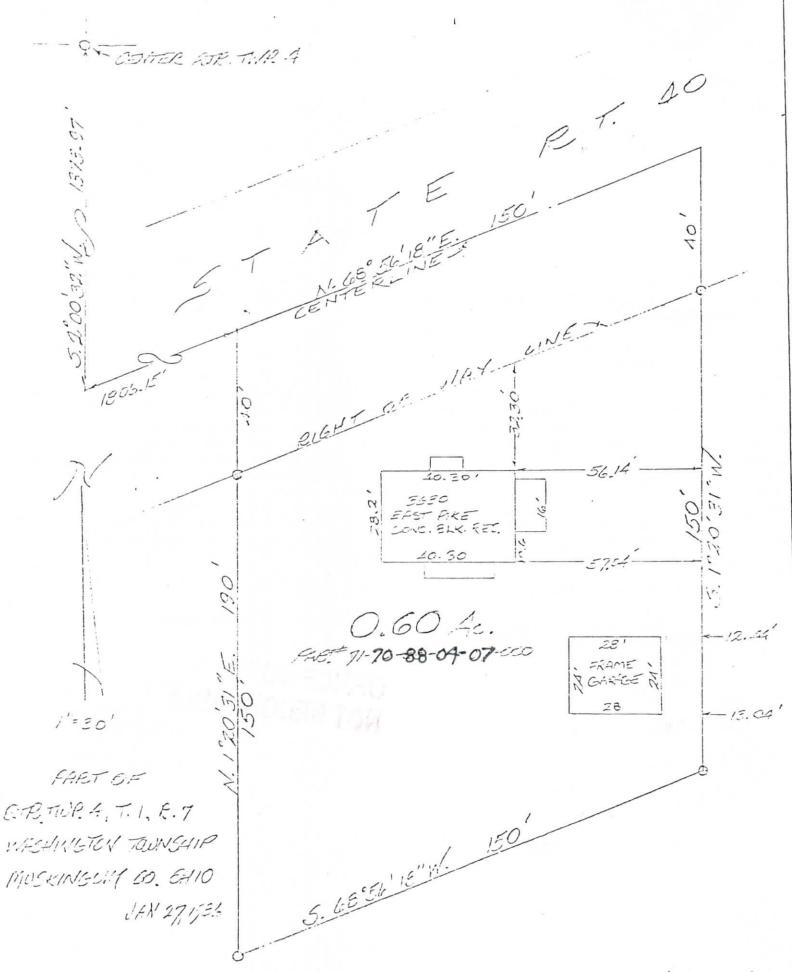

Being a part of the Fourth Quarter of Township 1, Range 7 bounded and described as follows:

Commencing at a monument found at the center of said Quarter Township 4; thence south 2 degrees 00 minutes 32 seconds west 1373.97 feet to a point in the center of State Route 40; thence along said centerline north 68 degrees 56 minutes 18 seconds east 1806.15 feet to the true place of beginning of the premises herein intended to be described; thence continuing along the center of State Route 40 north 68 degrees 56 minutes 18 seconds east 150 feet to a point; thence south 1 degree 20 minutes 31 seconds west 190 feet to an iron pin found; thence south 68 degrees 56 minutes 18 seconds west 150 feet to an iron pin; thence north 1 degree 20 minutes 31 seconds east 190 feet to the true place of beginning, containing sixty hundredths (0.60) of an acre more or less.

Subject to the easements of State Route 40.

This description written from a survey made by L. Peter Dinan, Registered Surveyor #5451, January 27, 1986.

OFFICE COPY NOT RECORDABLE

1-29-86