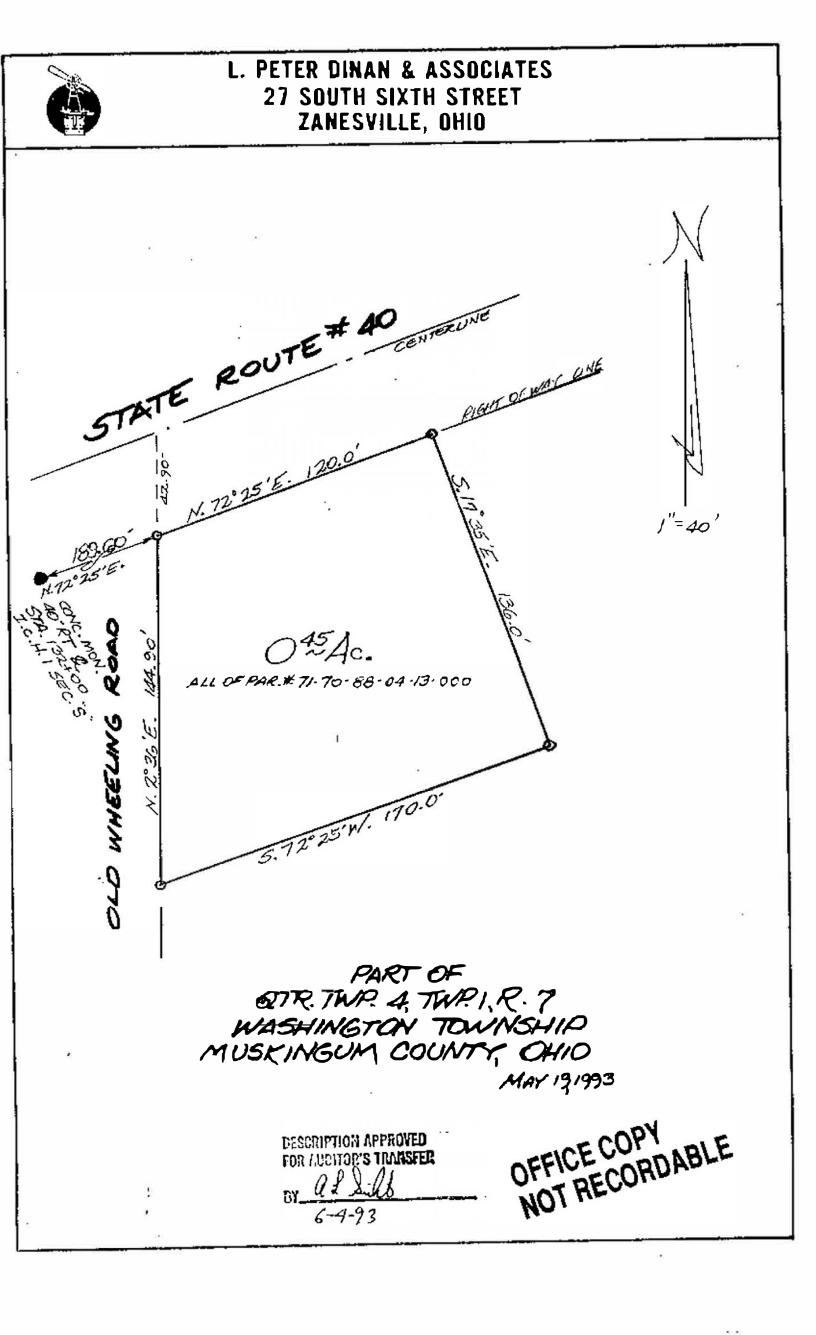

## L. Peter Dinan & Associates

**27 South Sixth Street** 

P. O. Box 55, Zanesville, Ohio 43701

SURVEYING & MAPPING

Ruth E. Moberg Description For Conveyance All Of Parcel #71-70-88-04-13-000

Situated in the State of Ohio, County of Muskingum, Township of Washington.

Being a part of Quarter Township 4, Township 1, Range 7 bounded and described as follows:

Commencing at a concrete highway right of way monument that is 40 feet right of Station 132+00 centerline survey of I. C. H. 1, Sec. "S" State Route #40 as shown on the highway maps at Muskingum County Engineer Office; thence along the right of way line of said State Route #40 north 72 degrees 25 minutes east 189.60 feet to an iron pin at its intersection with the east line of Old Wheeling Road (formerly Dietenbeck Land) and the true place of beginning of the premises herein intended to be described; thence continuing along said right of way line north 72 degrees 25 minutes east 120 feet to an iron pin found at the north side of a 10 inch Fir tree; thence south 17 degrees 35 minutes east 136 feet to an iron pin; thence south 72 degrees 25 minutes west 170 feet to an iron pin found on the east side of 01d Wheeling Road; thence along said road north 2 degrees 36 minutes east 144.90 feet to the true place of beginning, containing forty-five hundredths (0.45) of an acre more or less.