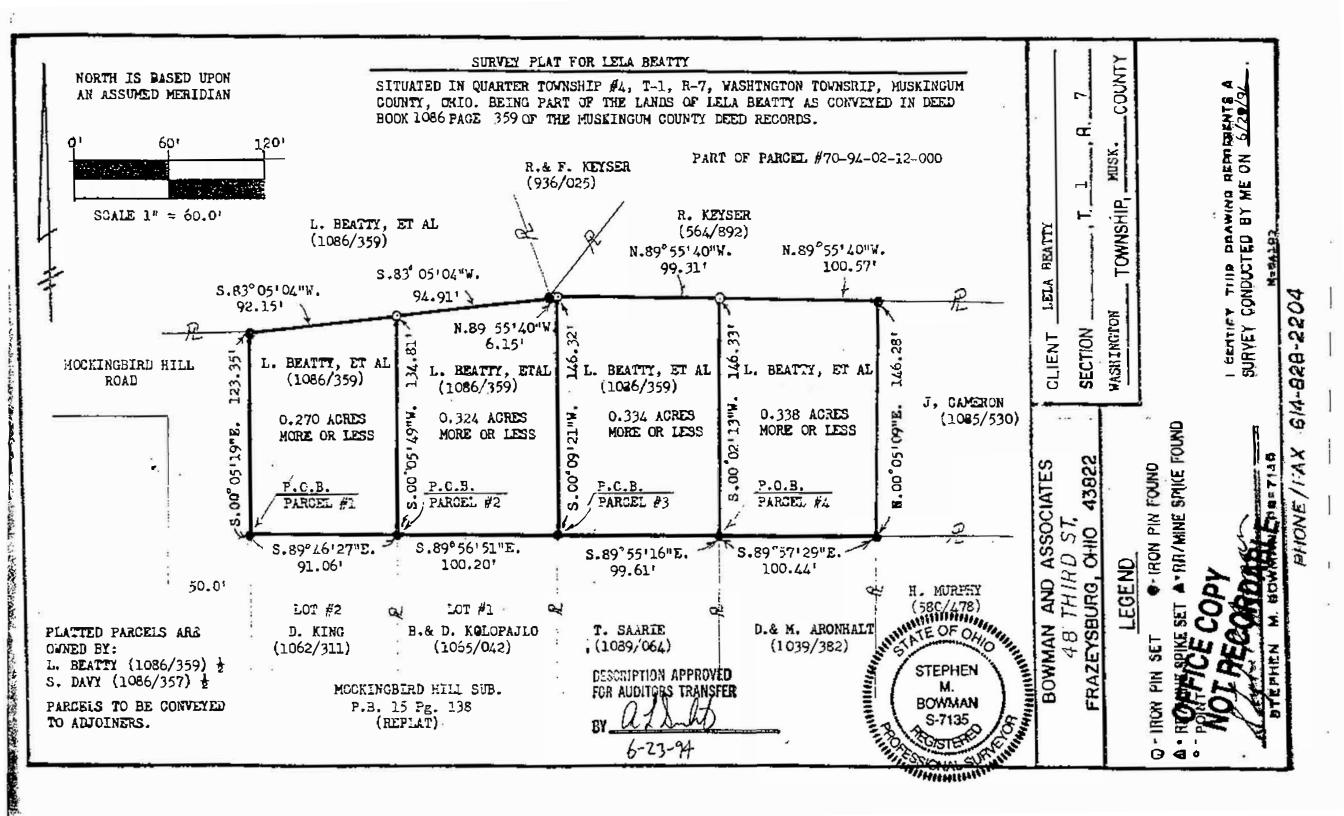

## BOWMAN & ASSOCIATES 59 SECOND STREET FRAZEYSBURG, OHIO 43822 PH./FAX (614) 828-2204

The state of the s

70-94-02-12-006

SURVEY OESCRIPTION FOR Lela Beatty PARCEL #4

PART OF PARCEL **1**70-94-02-12-000

Situated in Quarter Township #4, T-1, R-7, Washington Township, Muskingum County, Ohio. Being part of the lands of Lela Beatty, Et Al, as conveyed in Deed Book 1086 page 359 of the Muskingum County deed records and being described as follows:

Commencing at an Iron pin found marking the Northeast corner of lot #1 of Mockingbird Hill Subdivision (P.B. 15 Pg. 138, Re-Plat); thence, S.89°55'16"E. a distance of 99.61 along the North line of the lands, now or formerly, owned by T. Saarie (1089/064), to a found iron pin on the Northwest corner of the lands, now or formerly, owned by D.& M. Aronhalt (1039/082) Being the point of beginning:

- thence, S.89°57'29\*R. a distance of 100.44 feet North line of said Aronhalt lands to a found iron pin on the Southwest corner of the lands, now or formerly, owned by J. Cameron (1085/530);
- thence, N.00°05'09"E. a distance of 146.28 feet along the west line of said Cameron lands to a found iron pin on the South line of the lands, now or formerly, owned by R. Keyser (564/892);
- thence, N.89°55'40"W. a distance of 100.57 feet along said Keyser lands to a set iron pipe;
- thence, S.00°02'13"W. a distance of 146.33 feet through the lands of Lela Beatty, Et Al (1086/359) to the point of beginning.

The above described parcel contains 0.338 acres, more or less, and is subject to all legal easements and right of ways. All set iron pipes are 3/4" x 30" pipes with plastic I.D. caps. North is based upon an assumed meridian.

Subject to all legal Covenants, restrictions and regulations as attached to lots in the Mockingbird Hill Subdivision (P.B. 15, Pg. 138, Replat).

Description was prepared from an actual survey by Bowman & Associates, Stephen M. Bowman, P.S.#7135. June 22, 1994. OFFICE COPY NOT RECORDABLE

DESCRIPTION APPROVED for auditors transfer

6-23-94