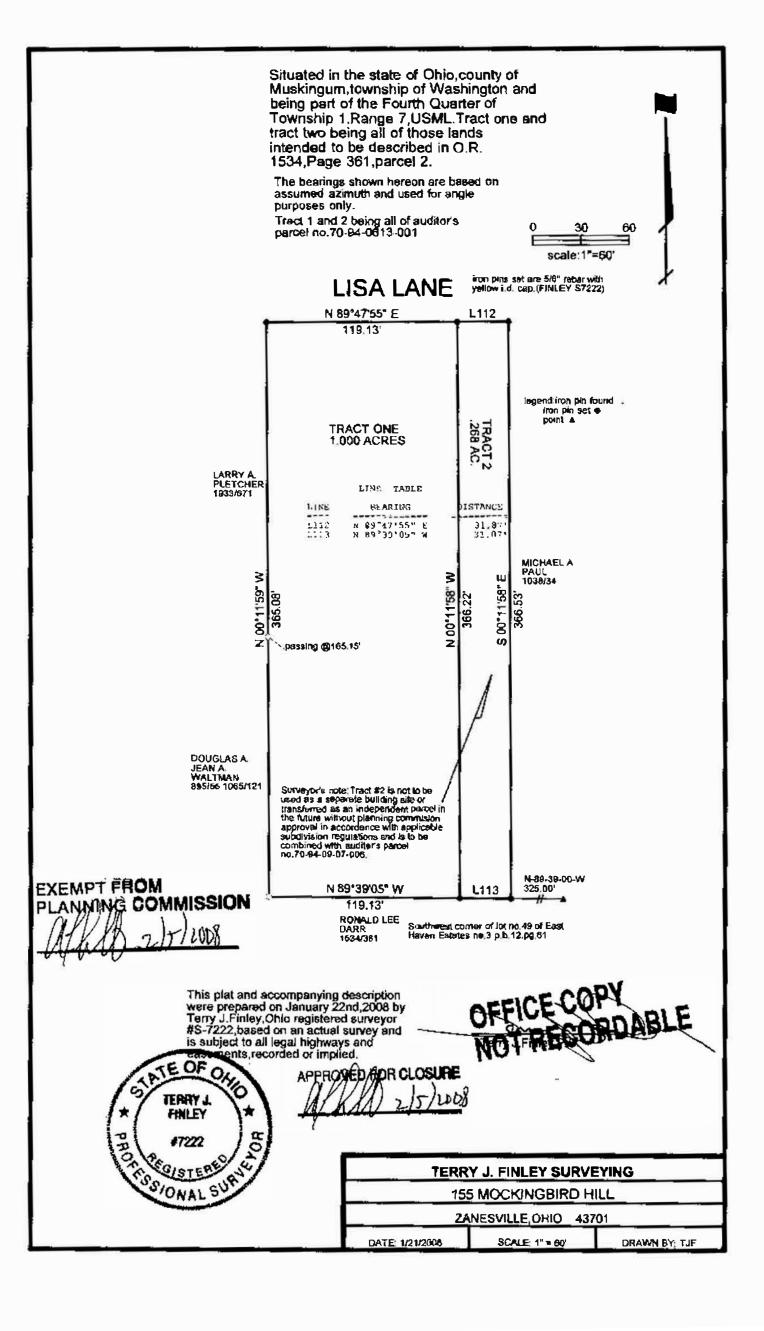

## LEGAL DESCRIPTION Tract Two

Situated in the State of Ohio, County of Muskingum, Township of Washington, and being part of the Fourth Quarter of Township 1, Range 7 of The United States Military Lands, and being part of those lands intended to be described in Parcel #2 of O.R. 1534, page 361; being further bounded and described as follows:

Commencing at the southwest corner of Lot #49 of East Haven Estates #3, as recorded in Plat Book 12, page 61, thence, north 89 degrees – 39 minutes – 00 seconds west, 325.00 feet, along the south line thereof to an iron pin set at the southeast corner of Parcel #2 in said O.R. 1534, page 361; and the *true point of beginning* for the parcel herein intended to be described;

Thence, north 89 degrees – 39 minutes – 05 seconds west, 31.87 feet to an iron pin set;

Thence, north 00 degrees - 11 minutes - 58 seconds west, 366.22 feet to an iron pin set on the south line of Lisa Lane;

Thence, north 89 degrees - 47 minutes - 55 seconds east, 31.87 feet to an iron pin set;

Thence, south 00 degrees -- 11 minutes -- 58 seconds east, 366.53 feet, along the west line of those lands now or formerly owned by Michael A. Paul (1038/34), to the *point of beginning*, and *containing 0,268 acres more or less*.

Iron pins set are 5/8" rebar with yellow identification cep (Finley S-7222).

Subject to all legal highways and easements, whether recorded or implied.

Bearings described herein are based upon assumed azimuth and to be used for angle purposes only.

Being part of Auditor's Parcel #70-94-06-13-001.

EOFOHIO

Terry J. Finley

77222

SIONAL SUP

This tract is not to be used as a separate building site or transferred as an independent parcel in the future without Planning Commission approval in accordence with applicable subdivision regulations and is to be combined with Auditor's Parcel #70-94-09-07-006.

This description, written on January 22, 2008, is based on an actual survey by Terry J. Finley, Ohio Registered Surveyor #S-7222-DV

TerNU Finley, Registered Surveyor #S-7222

Term Whittley, Registered Surveyor #S-722