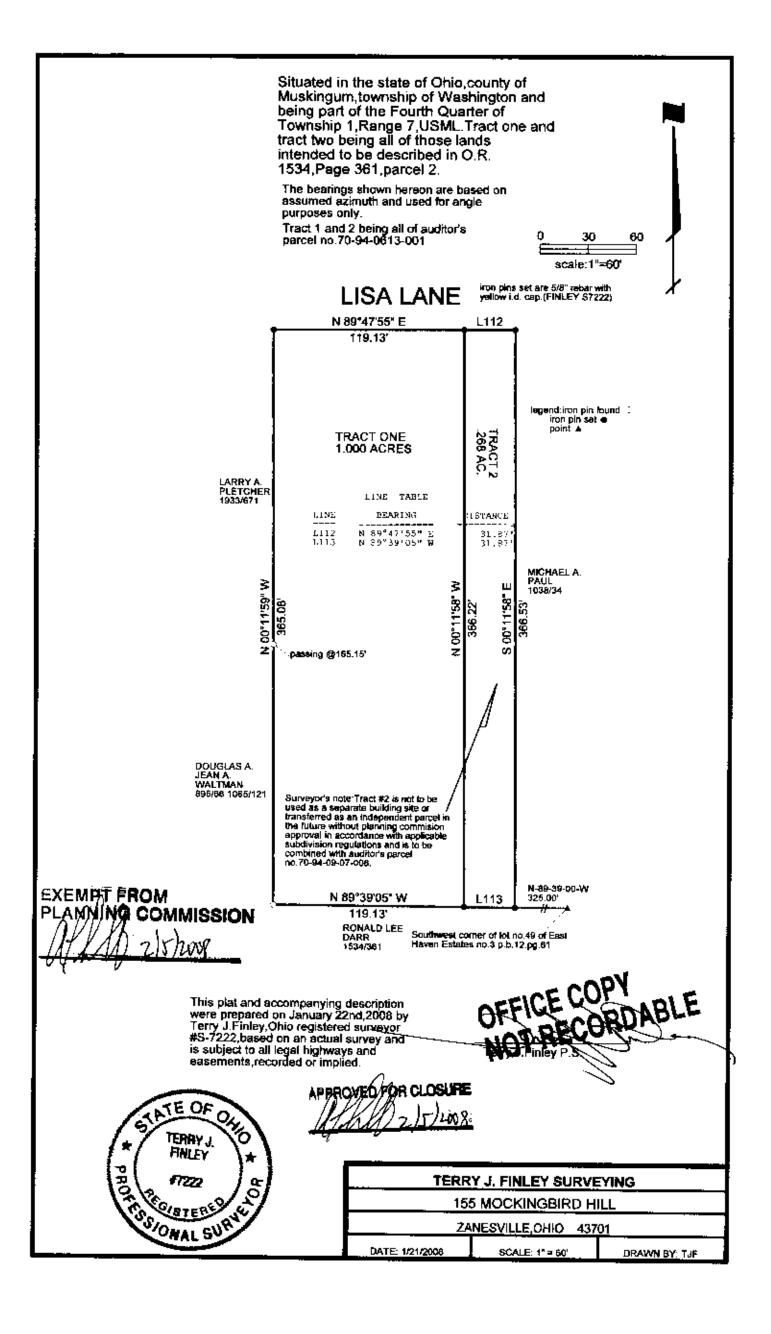

## LEGAL DESCRIPTION Tract One

Situated in the State of Ohio, County of Muskingum, Township of Washington, and being part of the Fourth Quarter of Township 1, Range 7 of The United States Military Lands, and being part of those lands intended to be described in Parcel #2 of O.R. 1534, page 361; being further bounded and described as follows:

Commencing at the southwest corner of Lot #49 of East Haven Estates #3, as recorded in Plat Book 12, page 61, thence, north 89 degrees – 39 minutes – 00 seconds west, 325.00 feet, along the south line thereof to an iron pin set at the southeast corner of Parcel #2 in said O.R. 1534, page 361; thence continuing north 89 degrees – 39 minutes – 05 seconds west, 31.87 feet to an iron pin set, and the true point of beginning for the parcel herein intended to be described;

Thence, north 89 degrees - 39 minutes - 05 seconds west, 119.13 feet to an iron pin found;

Thence, north 00 degrees + 11 minutes - 59 seconds west, 385.08 feet, along the east line of those lands now or formerly owned by Douglas A. & Jean A. Waltman (899/66 and 1065/121) and Larry A. Pletcher (1933/671) to an iron pin set on the south line of Lisa Lane, passing an iron pin found at 165.15 feet;

Thence, north 89 degrees - 47 minutes - 55 seconds east, 119.13 feet to an iron pin set:

Thence, leaving Lisa Lane, south 00 degrees - 11 minutes - 58 seconds east, 365.22 feet to the point of beginning, and containing 1.000 seres more or less.

Iron pins set are 5/8" rebar with yellow identification cap (Finley S-7222).

Subject to all legal highways and easements, whether recorded or implied.

Bearings described herein are based upon assumed azimuth and to be used for angle purposes only.

Being part of Auditor's Parcel #70-94-06-13-001.

OHIO

TE OF

TERRY J. FINLEY

7222

SONAL SUP

This description, written on January 22 2008, is based on an actual survey by Finley, Ohio Registered Surveyor #55555