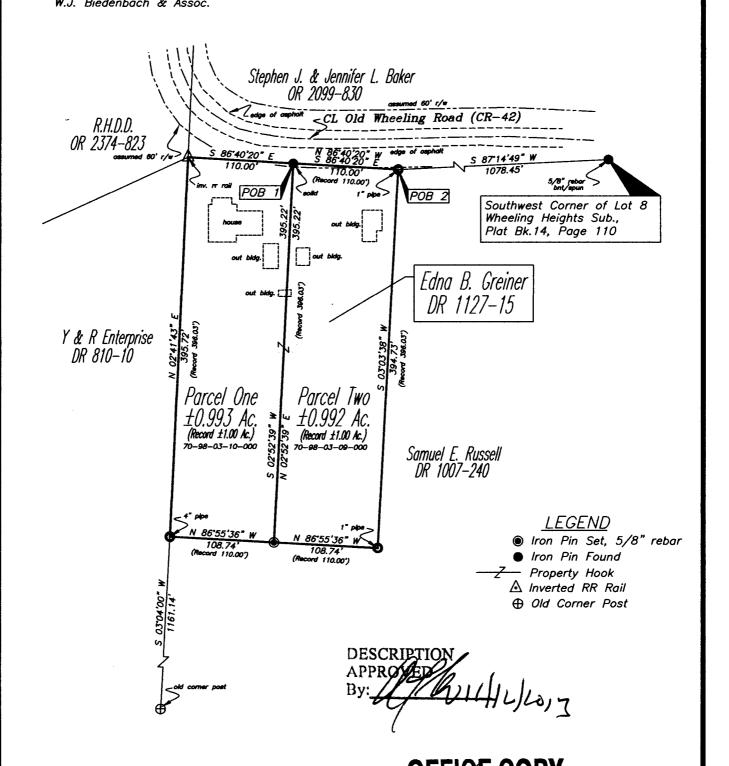

Edna B. Greiner DR 1127-15 Parcel One +/-0.993 Ac.

Being a part of Quarter Township 4, Township 1, Range 7, Washington Township, Muskingum County, also being all of the lands now owned by Edna B. Greiner as recorded in Deed Record 1127-15, Parcel One of the Muskingum County Recorder more fully described as follows.

Beginning for reference at an iron pin found on the southwest corner of Lot 8 in Wheeling Heights Sub., Plat Book 14, Page 110, thence South 87 degrees 14 minutes 49 seconds West, 1078.45 feet to a 1" pipe found;

thence along the north line of the lands now owned by Edna B. Greiner (DR 1127-15, Parcel Two), North 86 degrees 40 minutes 20 seconds West, 110.00 feet to a solid iron pin found and the principal place of beginning;

thence along the common line of said Greiner's Parcel One and Parcel Two, South 02 degrees 52 minutes 39 seconds West, 395.22 feet to an iron pin set on the southwest corner of said Parcel Two and being on a northerly line of the lands now owned by Samuel E. Russell (DR 1007-240);

thence along the common line of said Russell's lands and said Greiner's Parcel One, North 86 degrees 55 minutes 36 seconds West, 108.74 feet to an 4" pipe found on the east line of the lands now owned by Y&R Enterprise (DR 810-10);

thence with the said Y&R's east line, North 02 degrees 41 minutes 43 seconds East, 395.72 feet to a inverted railroad rail found;

thence along the north line of said Greiner's Parcel One, South 86 degrees 40 minutes 20 seconds East, 110.00 feet to the point of beginning, containing 0.993 acres more or less, subject to all legal highways and easements of record.

All bearings described herein are based on the Ohio State Plane Grid Coordinates, NAD83, Ohio South per GPS Observation.

All iron pins set are 5/8 inch by 30 inch steel rebar with plastic identification caps marked MCPEEK PS8517.

The above described 0.993 acre parcel is based on a field survey made by McPeek Land Survey ing on November 1st, 2013.

A CONTRACTOR

Brian Kelly McPeek

8517 የሌ

SONALS

Parcel No.

All off: 70-98-03-10-000 (+/0.993 ac.)~Parcel One

## SITUATED IN

The State of Ohio, County of Muskingum Township of Washingotn, Qtr. Twp. 4, T1, R7 and being all the lands now owned by Edna B. Greiner as recorded in DR 1127-15.

## BASIS OF BEARING

Bearings are based on the Ohio State Plane Grid Coordinates, NAD83, Ohio South, per GPS Observation.