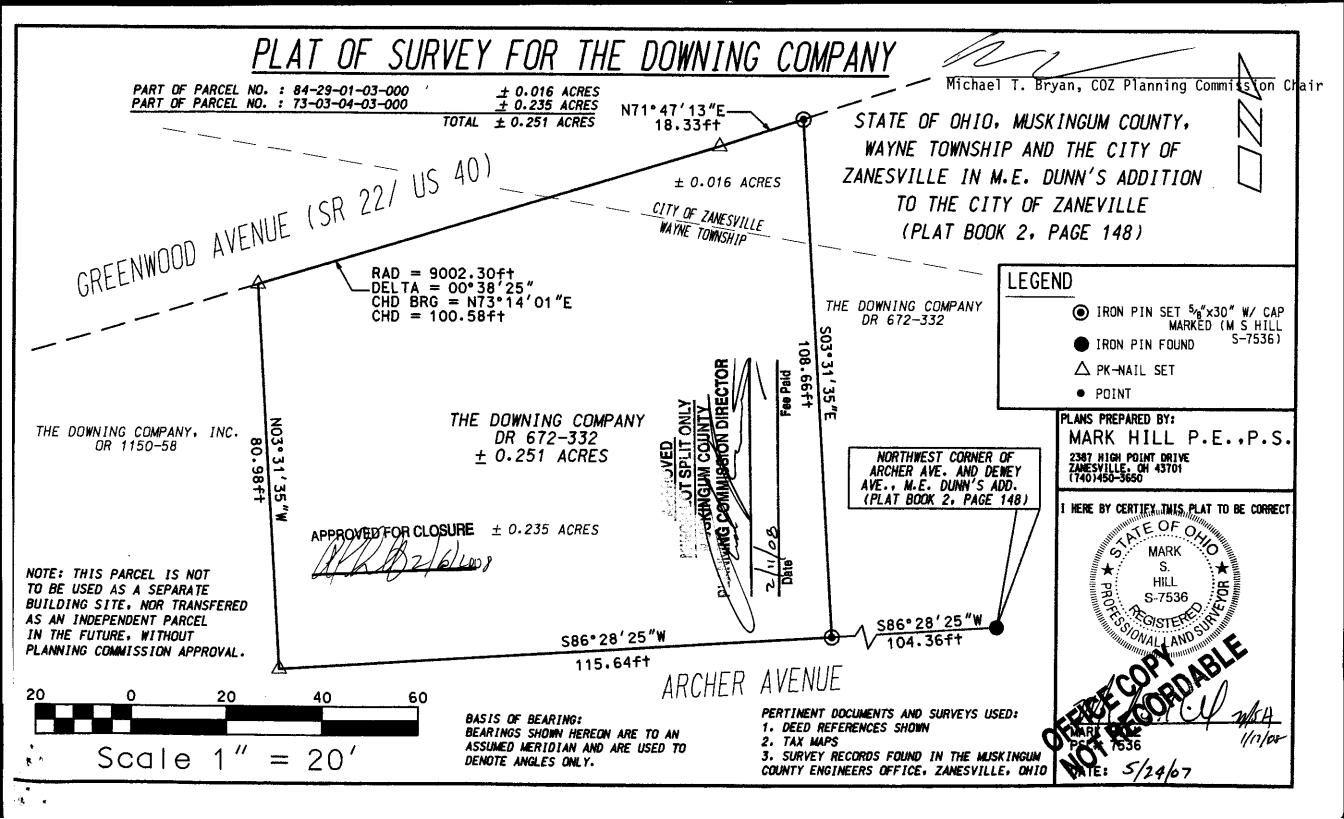

## THE DOWNING COMPANY 0.251 Acres Part of Parcel 84-29-01-03-000 Part of Parcel 73-03-04-03-000

Situated in the State of Ohio, County of Muskingum, part in the Township of Wayne, and part in the City of Zanesville.

Being part of the M. E. Dunn's Addition as recorded in Plat Book 2, Page 148 of the Records of Muskingum County, Ohio and further described as follows:

Beginning at the northwest corner of Archer Avenue and Dewey Avenue of M. E. Dunn's Addition, Plat Book 2, Page 148 thence; along the north line of Archer Avenue, South 86 degrees 28 minutes 25 seconds West 104.36 feet to an iron pin set, said point being the true point of beginning,

thence; continuing along the north line of Archer Avenue, South 86 degrees 28 minutes 25 seconds West 115.64 feet to a PK-nail set,

thence; leaving Archer Avenue and through the lands of The Downing Company, Deedbook 1150, Page 58, North 03 degrees 31 minutes 35 seconds West 80.98 feet to a PK-nail set, said point being in the south line of Greenwood Avenue (SR 22/US 40),

thence; along the south line of Greenwood Avenue along a curve to the left having a radius of 9002.30 feet, a chord bearing of North 73 degrees 14 minutes 01 seconds East a chord length of 100.58 feet to a PK-nail set, said point being in the south line of Greenwood Avenue,

thence; continuing along the south line of Greenwood Avenue, North 71 degrees 47 minutes 13 seconds East 18.33 feet to an iron pin set,

thence; leaving the south line of Greenwood Avenue and through the lands of The Downing Company, South 03 degrees 31 minutes 35 seconds East 108.66 feet to an iron pin set, said point being the true place of beginning, containing 0.251 acres, more or less, with 0.016 acres being within the City of Zanesville and 0.235 acres being within Wayne Township.

Subject to all easements, right of ways, restrictions, and reservations of record and those that may be implied.

This description prepared by Mark S. Hill, PS # 7536, from May 23, 2007 survey.

Mark S. Hill, PS 7536

Michael T. Bryan, COZ Planking Commission Chair

APPROWED, FOR CLOSURE

zlulos

APPROVED
MINOR LOT SPLIT ONLY
MUSKINGUM COUNTY

LANNING COMMISSION DIRECTOR

Fee Paid