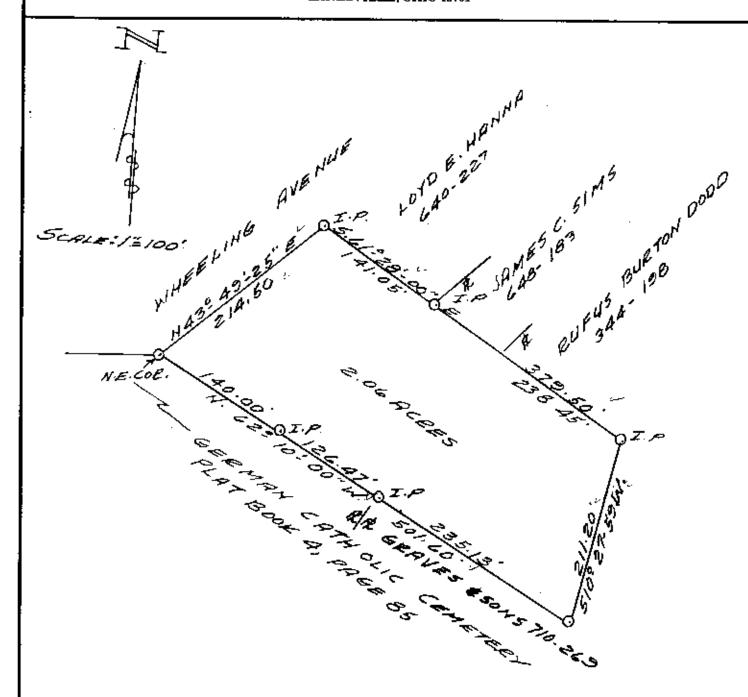

JOHN R. M.RSH.LL REGISTERED SURVEYOR 530 LONGVIEW .VEMUE Z.NESVILLE, OHIO 43701

R.H.WHITE

Situated in the State of Ohio, County of Muskingum and Township of Wayne.

Being a part of the northwest quarter of section 4, northwest half of township 12, range 13 bounded and described as follows:

Beginning at the northeast corner of the German Catholic Cemetery and recorded in plat book 4, page 85 of the plat records of said county; thence north 43 degrees 49 minutes 25 seconds east along the southerly right of way line of Wheeling Avenue a distance of 214.50 feet to an iron pin; theme south 61 degrees 28 minutes 00 seconds east along the southerly line of lands now or formerly owned by Loyd E. Hanna and recorded in deed book 640, page 227 of the deed records of said county an along the southerly line of lands now or formerly owned by James C.Sims and recorded in deed book 648, page 183 of the deed records of said county and along the southerly line of lands now or formerly owned by Rufus Burton Dodd and recorded in deed book 344, page 198 of the deed records of said county a distance of 379.50 feet to an iron pin and passing through an iron pin at 141.05 feet; thence south 10 degrees 27 minutes 59 seconds west a distance of 211.20 feet to an iron pin; thence north 62 degrees 10 minutes 00 seconds west along the northerly line of lands now or formerly owned by Graves and sons and recorded in deed book 710, page 269 of the deed records of said county and along the northerly line of lands now or formerly owned by German Catholic Cemetery and recorded in plat book 4, page 85 of the plat records of said county and along the northerly line of beginning and passing through an iron pin at 235.13 feet and 361.60 feet. containing Two and Six (2.06) hunderthsacres more or less.

This description was written February 2,1983 by John R. Marshall registered surveyor No. 5307.

JOHN R. MARSHALL REGISTERED SURVEYOR 530 LONGVIEW AVENUE ZANESVILLE, OHIO 43701

PLAT SHOWING R.H. WHITE

BEING A PART OF THE MORTHWEST.