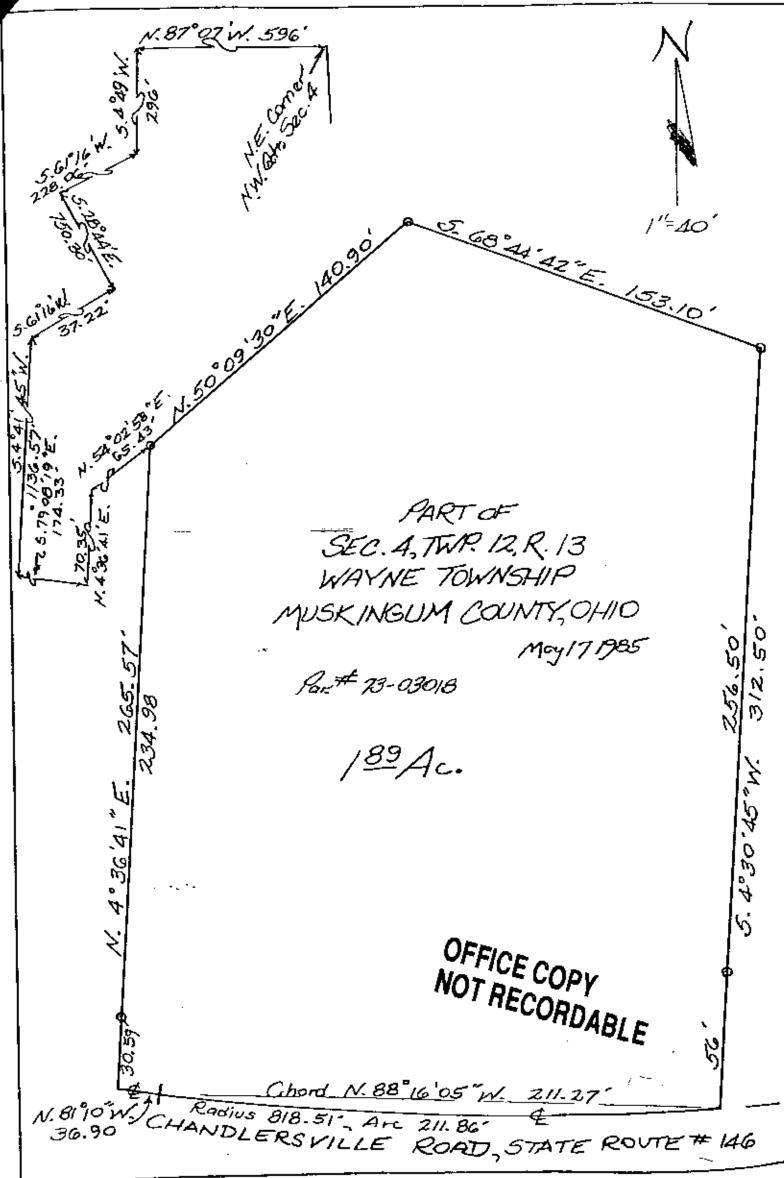

## L. Peter Dinan & Associates

27 South Sixth Street

P. O. Box 55, Zanesville, Ohio 49701

Parcel Floyd Johnson Keeps 1.89 Acres

Situated in the State of Ohio, County of Muskingum, Township of Wayne.

Being a part of the Northwest Quarter of Section 4, Township 12, Range 13 bounded and described as follows:

Commencing at the northeast corner of the northwest quarter of Section 4; thence north 85 degrees 07 minutes west 596 feet to a point; thence south 4 degrees 49 minutes west 296 fect to a point in the center of County Road #604 with its intersection with the south right of way line of the Norfolk and Western Railroad; thence along said right of way line south 61 degrees 16 minutes west 228.06 feet to an iron pin; thence south 28 degrees 44 minutes east 750.3 feet to an iron pin in the center of Kemper Court; thence along the center of Kemper Court south 61 degrees 16 minutes west 37.22 feet to an iron pin; thence south 4 degrees 41 minutes 45 seconds west 1136.57 feet; thence south 79 degrees OB minutes 19 seconds east 174.33 feet to an iron pin; thence porth 4 degrees 36 minutes 41 seconds east 70.35 feet to an iron pin; thence north 54 degrees 02 minutes 58 seconds east 65.43 feet to an iron pin and the true place of beginning of the premises herein intended to be described; thence north 50 degrees 09 minutes 30 seconds east 140.90 feet to an iron pin; thence south 68 degrees 44 minutes 42 seconds east 153,10 feet to an iron pin; thence south 4 degrees 30 minutes 45 seconds west 312.50 feet to a point in the center of Chandlersville Road (State Route #146); thence along said centerline on a curve to the right having a radius of 818.51 feet an arc distance of 211.86 feet (the chord of which bears north 88 degrees 16 minutes 05 seconds west 211.27 feet) to a point; thence continuing along said centerline north 81 degrees 10 minutes west 36.90 feet to a point; thence north 4 degrees 36 minutes 41 seconds east 265.57 feet to the true place of beginning, containing one and eighty-nine hundredths (1.89) acres more or less.

feet to the true place of beginning, containing one and containing one Registered Surveyor #5451, May 23, 1985.

OK VILU 5-30-85