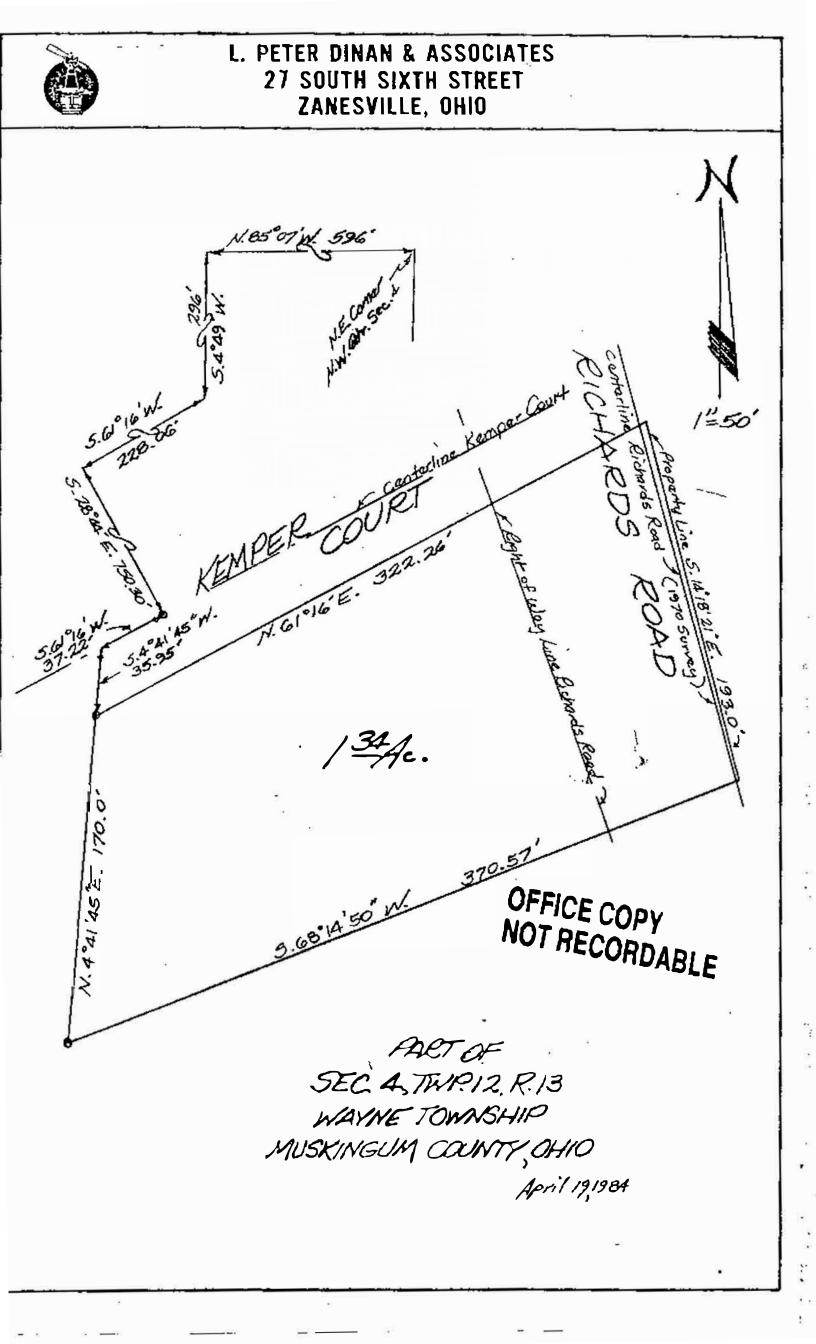

## L. Peter Dinan & Associates

27 South Sixth Street

4.12-13

SURVEYING & MAPPING

P. O. Box 55, Zanesville. Ohio 43701

The Downing Company 1.34 Acres

Situated in the Stale of Ohio, County of Muskingum, Township

Being a part of the Northwest Quarter of Section 4, Township 12, Range 13 and bounded and described as follows:

Commencing at the northeast corner of the northwest quarter of Section 4; thence north 85 degrees 07 minutes west 596 feet to a point; thence south 4 degrees 49 minutes west 296 feet to a point in the center of County Road #604 with its intersection with the south right of way line of the Norfolk and Western Railroad; thence along said right of way line south 61 degrees 16 minutes west 228.06 feet to an iron pin; thence south 28 degrees 44 minutes east 750.30 feet to a point in the center of Kemper Court; thence along said centerline south 61 degrees 16 minutes west 37.22 feet to a point in said centerline; thence south 4 degrees 41 minutes 45 seconds west 35.95 feet to an iron pin and the true place of beginning of the premises herein intended to be described; thence north 61 degrees 16 minutes cast along the southerly line of Kemper Court a distance of 322.26 feet to a point in Richards Road; thence south 14 degrees 18 minutes 21 seconds east 193.0 feet to a point in Richards Road; thence leaving said road south 68 degrees 41 minutes 45 seconds west 370.57 feet to an iron pin; thence north 4 degrees 41 minutes 45 seconds east 170 feet to the true place of heginning, containing one and thirty-four hundredths (1.34) acres more or less.

This description written from a survey made by L. Peter Dinan, Registered Surveyor #5451, April 19, 1984.

OFFICE COPY NOT RECORDABLE