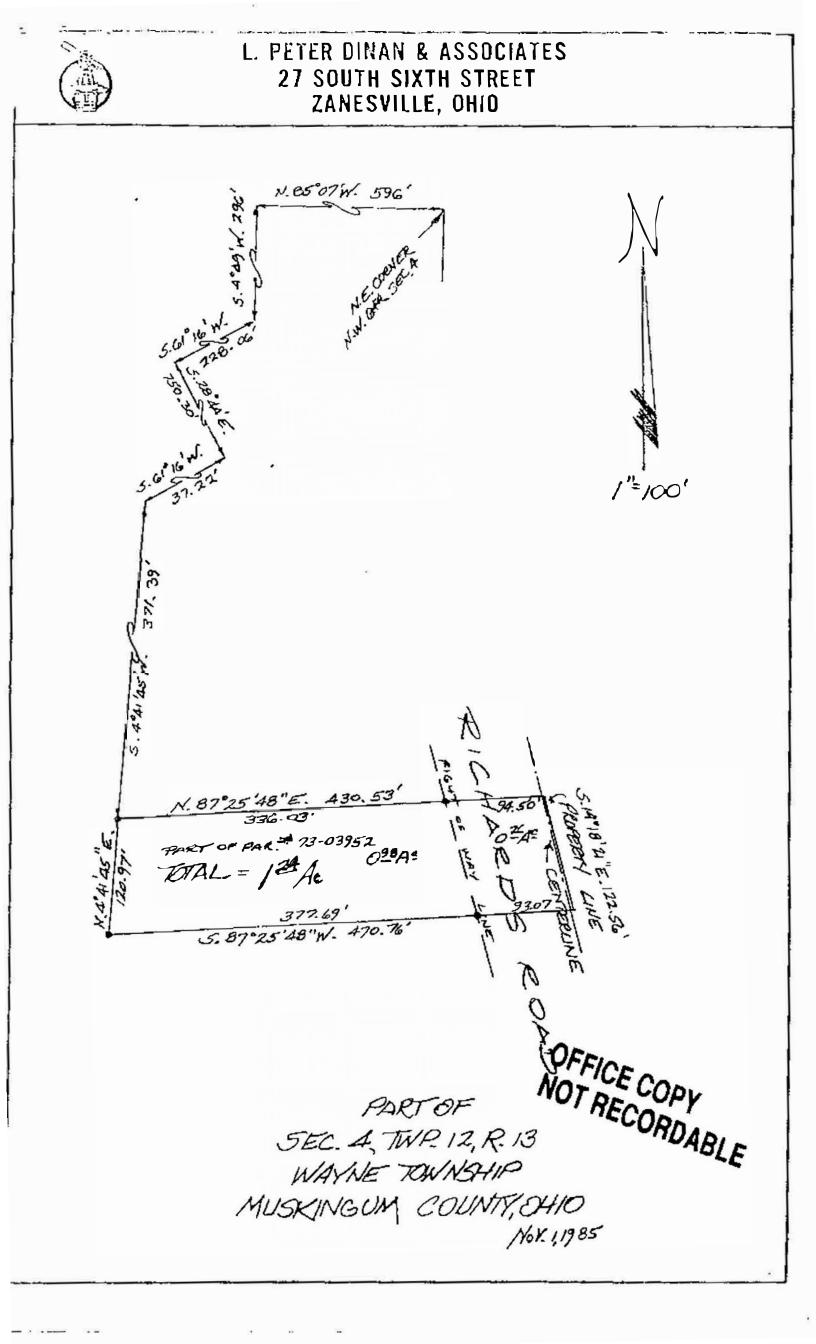

## L. Peter Dinan & Associates

07-55-ODZ 3/2 RICHALDS RD

73-03-

Phane 225 - 48

27 South Sixth Street

P. O. Box 55, Zanesville, Ohio 43701

The Downing Company, A Partnership To Ben Lucas

Situated in the State of Obio, County of Muskingum, Township of Mayne.

Being a part of the Northwest Quarter of Section 4, Tewnship 12, Range 13 bounded and described as follows:

Commencing at the northeast corner of the northwest quarter of Section 4: thence north 85 degrees 07 minutes west 596 feel to a point; thence south 4 degrees 49 minutes west 296 feet to a point in the center of County Road #604 with its intersection with the south right of way line of the Norfolk and Western Railroad; thence along said right of way line south 61 degrees 16 minutes west 228.06 feet to an iron pin; thence south 28 degrees 44 minutes east 750.3 feet to an iron pin in the center of Kemper Court; thence along the center of Kemper Court south 61 degrees 16 minutes west 37.22 feet to an iron pin; thence south 4 degrees 41 minutes 45 seconds west 371.39 feet to an iron pin and the true place of beginning of the premises herein intended to be described; thence north 87 degrees 25 minutes 48 seconds east 430.53 feet to a point in Richards Road; thence south 14 degrees 18 minutes 21 seconds east 122.56 feet to a point in Richards Road; thence leaving said road south 87 degrees 25 minutes 48 seconds west 470.76 feet 10 an iron pin; thence north 4 degrees 41 minutes 45 seconds to the true place of beginning, containing one and twenty-four hundredths (1.24) acres more or less.

Subject to the easements of Richard Road consisting of 0.26 of an acre.

This description written from a survey made by L. Peter Dinan, Registered Surveyor #5451, November 7, 1985.

> OFFICE COPY NOT RECORDABLE

OR Sett. 1- 27- 85