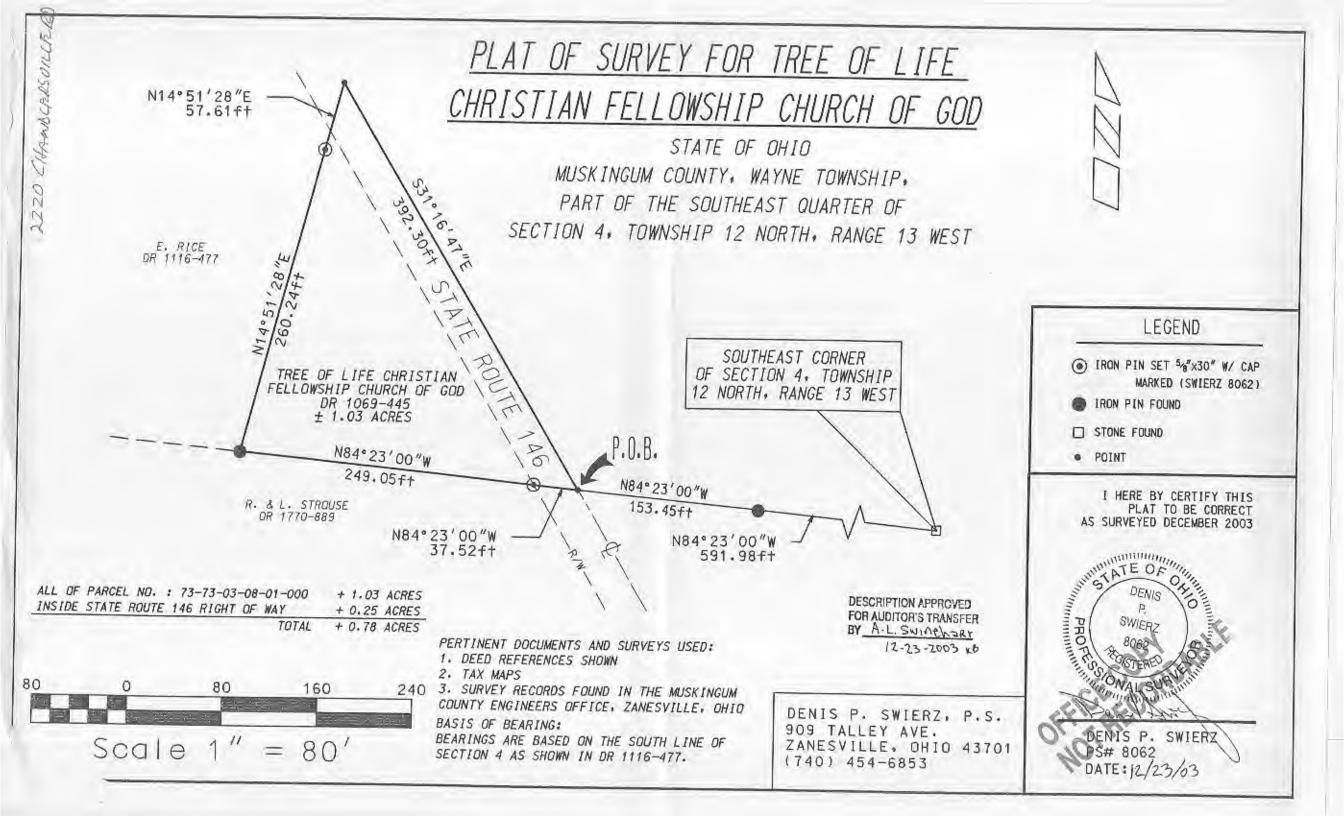

## Survey for Tree of Life Christian Fellowship Church of God

Being a part of land located in the State of Ohio, County of Muskingum, Township of Wayne, and being part of the southeast quarter of Section 4, Township 12 North, Range 13 West, bounded and described as follows:

Commencing at a stone found at the southeast corner of Section 4;

thence along the south line of Section 4 North 84 degrees 23 minutes 00 seconds West 591.98 feet to an iron pin found;

thence continuing along the south line of Section 4 North 84 degrees 23 minutes 00 seconds West 153.45 feet to the centerline of State Route 146, being the principal place of beginning for this parcel:

thence continuing along the south line of Section 4 North 84 degrees 23 minutes 00 seconds West 37.52 feet to an iron pin set on the west right of way of State Route 146;

thence continuing along the south line of Section 4 North 84 degrees 23 minutes 00 seconds West 249.05 feet to an iron pin found, being the southeast corner of E. Rice (DR 1116-477);

thence leaving the south line of Section 4 and along the east line of E. Rice (DR 1116-477) North 14 degrees 51 minutes 28 seconds East 260.24 feet to an iron pin set:

thence continuing along the east line of E. Rice (DR 1116-477) North 14 degrees 51 minutes 28 seconds East 57.61 feet to the centerline of State Route 146;

thence along the centerline of State Route 146 South 31 degrees 16 minutes 47 seconds East 392.30 feet to the principal place of beginning, containing 1.03 acres, more or less.

Iron pins set are 5/8 inch rebar 30 inches long with identification caps (SWIERZ 8062). This legal description was prepared by Denis P. Swierz Reg. Surv. No. 8062, based on a field survey made in December 2003.

Subject to all easements, right of ways, restrictions, reservations, etc., of record and those that may be implied.

References:

DR 1069-445

DR 1116-477

OR 1770-889

State Route 146 R/W Plans (MUS-146-17.25)

All of Parcel No .: 73-73-03-08-01-000 +1.03 acres NOT RECORDABLE In State Route 146 Right of Way +0.25 acres TOTAL +0.78 acres

Denis P. Swierz

Reg. Surv. No. 8062

Date