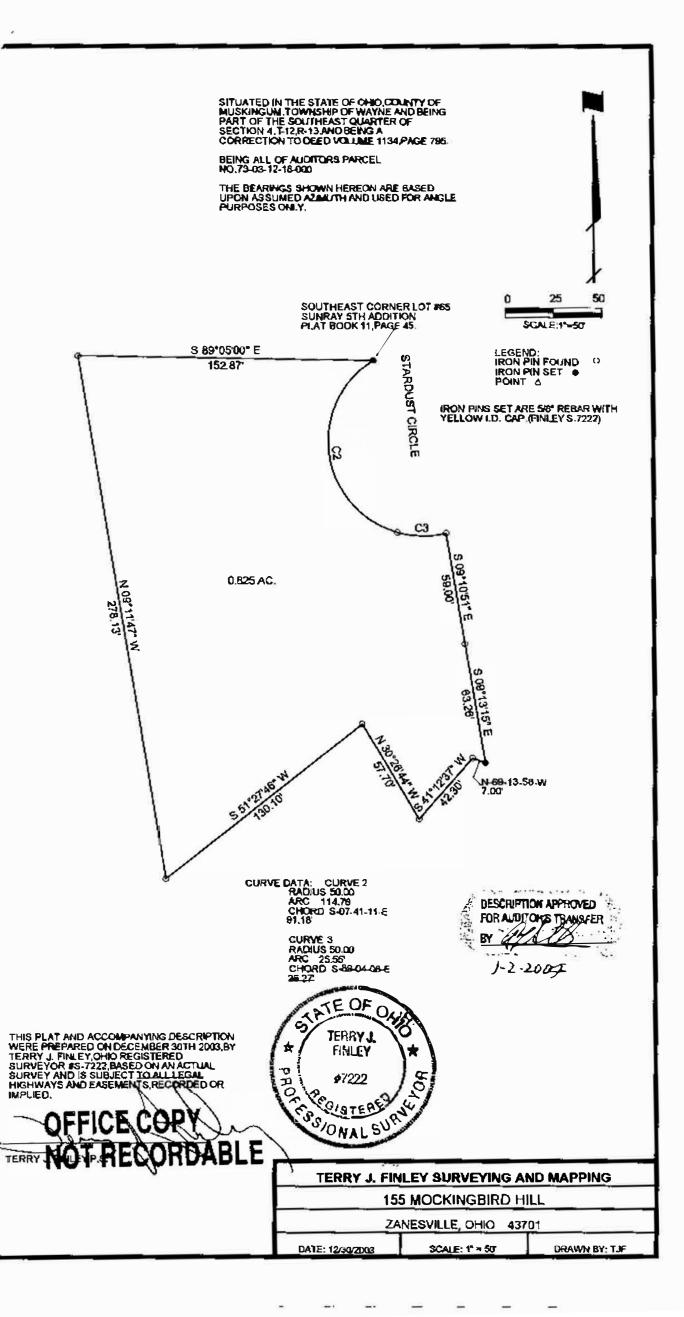

## LEGAL DESCRIPTION

Situated in the State of Ohio, County of Muskingum, Township of Wayne, and being part of the southeast quarter of Section 4, Township 12, Range 13, and being a correction to Deed Volume 1134, page 795; being further bounded and described as follows:

Beginning at an iron pin set at the southeast corner of Lot #65 of Sunray 5th Addition, as recorded in Plat Book 11, page 45, thence, on a curve to the left having a radius of 50.00 feet, an arc of 114.76 feet, the chord of which bears south 07 degrees - 41 minutes - 11 seconds east, 91.18 feet to an iron pin found;

Thence, along a curve to the left having a radius of 50.00 feet, an arc of 25.55 feet, the chord of which bears south 89 degrees - 04 minutes - 08 seconds east, 25.27 feet to an iron pin found;

Thence, south 09 degrees - 10 minutes + 51 seconds east, 59.00 feet to an iron pin found;

Thence, south 09 degrees -13 minutes -15 seconds east, 63.26 feet to an iron pin set;

Thence, north 69 degrees - 13 minutes - 58 seconds west, 7.00 feet to an iron pin found;

Thence, south 41 degrees -12 minutes -37 seconds west, 42.30 feet to an iron pin found;

Thence, north 30 degrees -26 minutes -44 seconds west, 57.70 feet to an iron pin found;

Thence, south 51 degrees – 27 minutes – 46 seconds west, 130,10 feet to an iron pin found;

Thence, north 09 degrees – 11 minutes – 47 seconds west, 278.13 feet to an iron pin found;

Thence, south 89 degrees -05 minutes -00 seconds east, 152.87 feet to the point of beginning, and containing 0.825 acres more or less.

Bearings described herein are based upon assumed azimuth and to be used for angle purposes only.

Iron pins set are 5/8" rebar with yellow identification cap (Finley S-7222).

Being all of Auditor's Parcel #73-03-12-18-000.

(E OF

TERRYL

FIXLEY

This description, written on Declarate 30, 200 of the premises by Terry J. Finley. One Ref of the premises by Terry J. Fipley One of RECC 2003, is based on an actual survey deed Surveyor #S-7222.