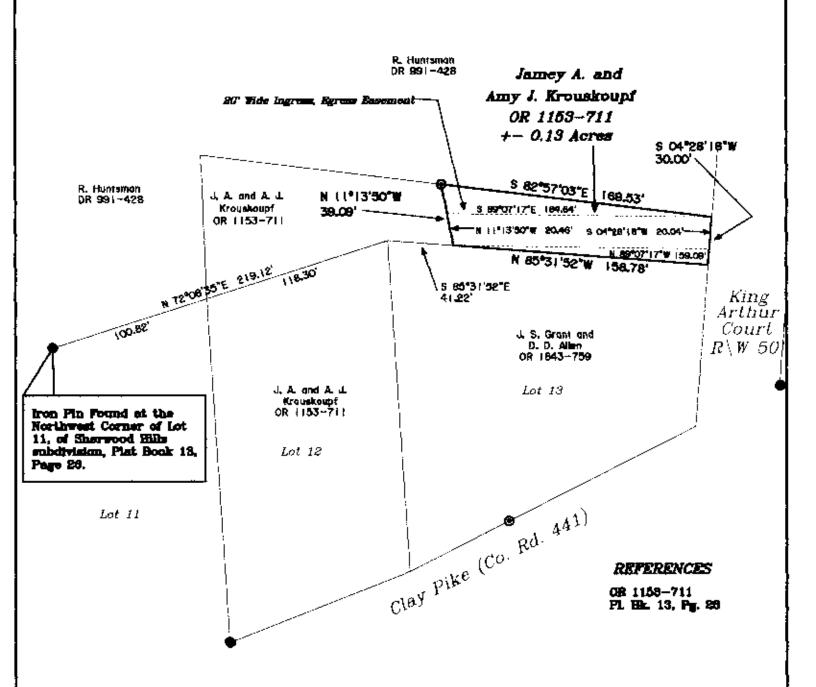

## 0.13 Acre Split for Jamey and Amy Krouskoupf

Situated in the State of Ohio, County of Muskingum, Township of Wayne, and being part of of Section 3, Township 12, Range 13, Congress Lands East of the Scioto River, and being part of the lands presently owned by Jamey A. and Amy J. Krouskoupf, OR 1153-711, an being more particularly described as follows:

Beginning for reference at an iron pin found on the Northwest Corner of Lot No. 11 of Sberwood Hills subdivision, found in the Muskingum County Records in Plat Book 13, page 26;

Thence along the north line of Lot No.s 11 and 12, North 72 degrees 08 minutes 35 seconds East, 219.12 feet to the northeast corner of lot No. 12, passing the northwest corner of Lot No. 12 at 100.82 feet;

Thence along the north line of Lot No. 13, South 85 degrees 31 minutes 52 seconds East, 41.22 feet to a point and the principal place of beginning:

Thence through lands presently owned by Jamey A. and Amy J. Krouskoupf (OR 1153-711), North 11 degrees 13 minutes 50 seconds West, 39.09 feet to an iron pin set on the south line of lands presently owned by R. Huntsman(DR 991-428);

Thence along the south line of said Huntsman lands, South 82 degrees 57 minutes 03 seconds East, 169.53 feet to a point on the west line of King Arthur Court (a public street);

There along the west line of said street, South 04 degrees 28 minutes 18 seconds West, 30.00 feet to a point on the northeast corner of Lot No. 13;

Thence along the north line of Lot No. 13, North 85 degrees 31 minutes 52 seconds West, 158.78 feet to the principal place of beginning, containing 0.13 acres more or less.

The above described tract is subject to an encumbering ingress, egress easement, being twenty feet wide and the paved existing driveway contained within, and being more particularly described as follows:

Situated in the State of Ohio, County of Muskingum, Township of Wayne, and being part of of Section 3, Township 12, Range 13, Congress Lands East of the Scioto River, and being part of the lands presently owned by Jamey A. and Amy J. Krouskoupf, OR 1153-711, an being more particularly described as follows:

Beginning for reference at an iron pin found on the Northwest Corner of Lot No. 11 of Sberwood Hills subdivision, found in the Muskingum Courny Records in plat Book 13, page 26;

Thence along the north line of Lot No.s 11 and 12, North 72 degrees 08 minutes 35 seconds East, 219.12 feet to the northeast corner of lot No. 12, passing the northwest corner of Lot No. 12 at 100.82 feet;

Thence along the north line of Lot No. 13, South 85 degrees 31 minutes 52 seconds East, 41.22 feet to a point and the principal place of beginning;

Thence through lands presently owned by Jamey A. and Amy J. Krouskoupf (OR 1153-711) the following two courses:

- 1.) North 11 degrees 13 minutes 50 seconds West, 20.46 feet to a point;
- 2.) South 89 degrees 07 minutes 17 seconds East, 164.64 feet to a point on the west line of King Arthur Court(a public street);

Thence along the west line of said street, South 04 degrees 28 minutes 18 seconds West, 20.04 feet to a point;

Thence through said Krouskoupf lands, North 89 degrees 07 minutes 17 seconds West, 159.09 feet to the principal place of beginning, containing 0.07 acres more or less.

The above descriptions are subject to all legal road right of ways, and easements, written, or implied.

Iron pins set are 5/8 inch diameter by 30 inch long rebar with plastic identification caps.

Bearings are based on the north line of Lots 11 and 12, of Sherwood Hills subdivision, as being North 72 degrees 08 minutes 35 seconds East, as depicted on said subdivision plat, and found in Plat Book 13, page 26, of the Muskingum County records.