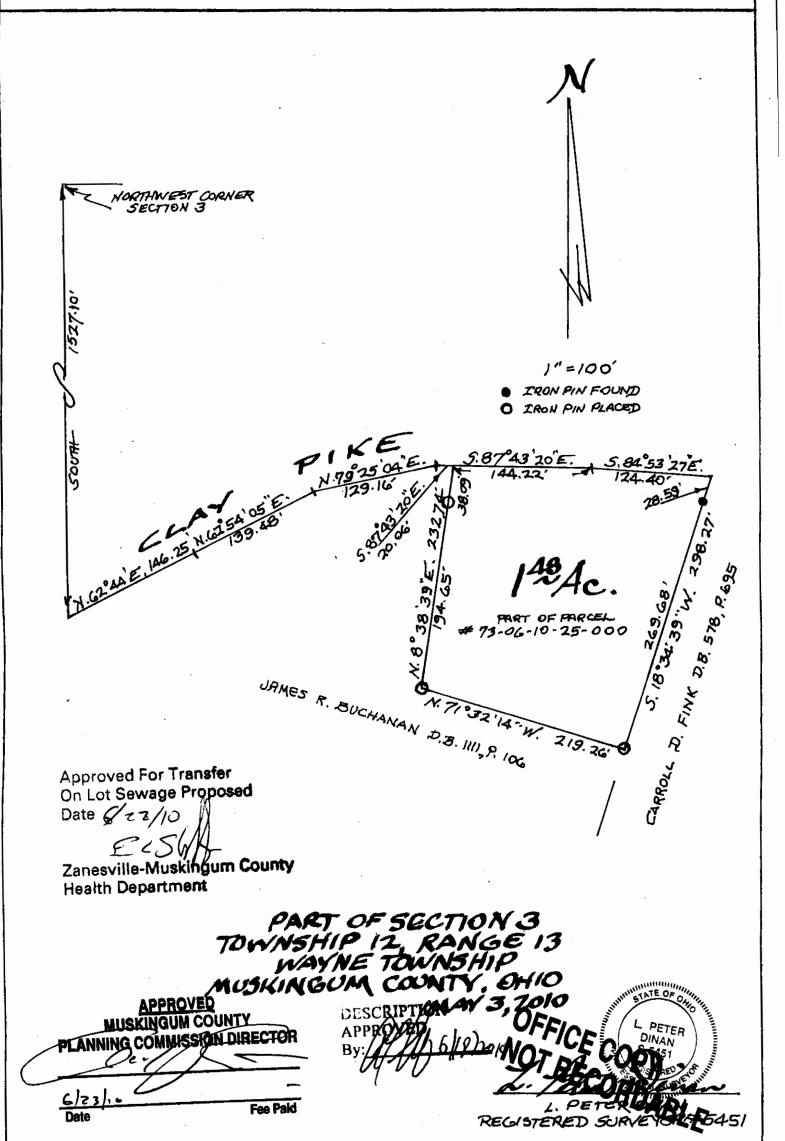

Being a part of the northwest quarter of Section 3, Township 12, Range 13 bounded and described as follows:

Commencing at the northwest corner of Section 3; thence along the west line of Section 3 south 1527.10 feet to a point in the center of Clay Pike; thence along the center of Clay Pike the following four (4) courses and distances north 62 degrees 44 minutes east 146.25 feet to a point; thence north 62 degrees 54 minutes 05 seconds east 139.48 feet to a point; thence north 79 degrees 25 minutes 04 seconds east 129.16 feet to a point; thence south 87 degrees 43 minutes 20 seconds east 20.06 feet to a point that is also the true place of beginning of the premises herein intended to be described; thence continuing along the center of Clay Pike south 87 degrees 43 minutes 20 seconds east 144.22 feet to a point; thence continuing along said road south 84 degrees 53 minutes 27 seconds east 124.40 feet to a point; thence leaving the center of Clay Pike south 18 degrees 34 minutes 39 seconds west 298.27 feet to an iron pin placed passing an iron pin found at 28.59 feet; thence north 71 degrees 32 minutes 14 seconds west 219.26 feet to an iron pin set; thence north 8 degrees 38 minutes 39 seconds east 232.74 feet to the true place of beginning passing an iron pin set at 194.65 feet, containing one and forty-eight (1.48) hundredths acres more or less.

Subject to the easements of Clay Pike.

This description written from a survey made by L. Peter Dinan, Registered Surveyor #5451, June 052010.

APPROVED
MUSKINGUM COUNTY
PLANNING COMMISSION DIRECTOR

6/23/1.