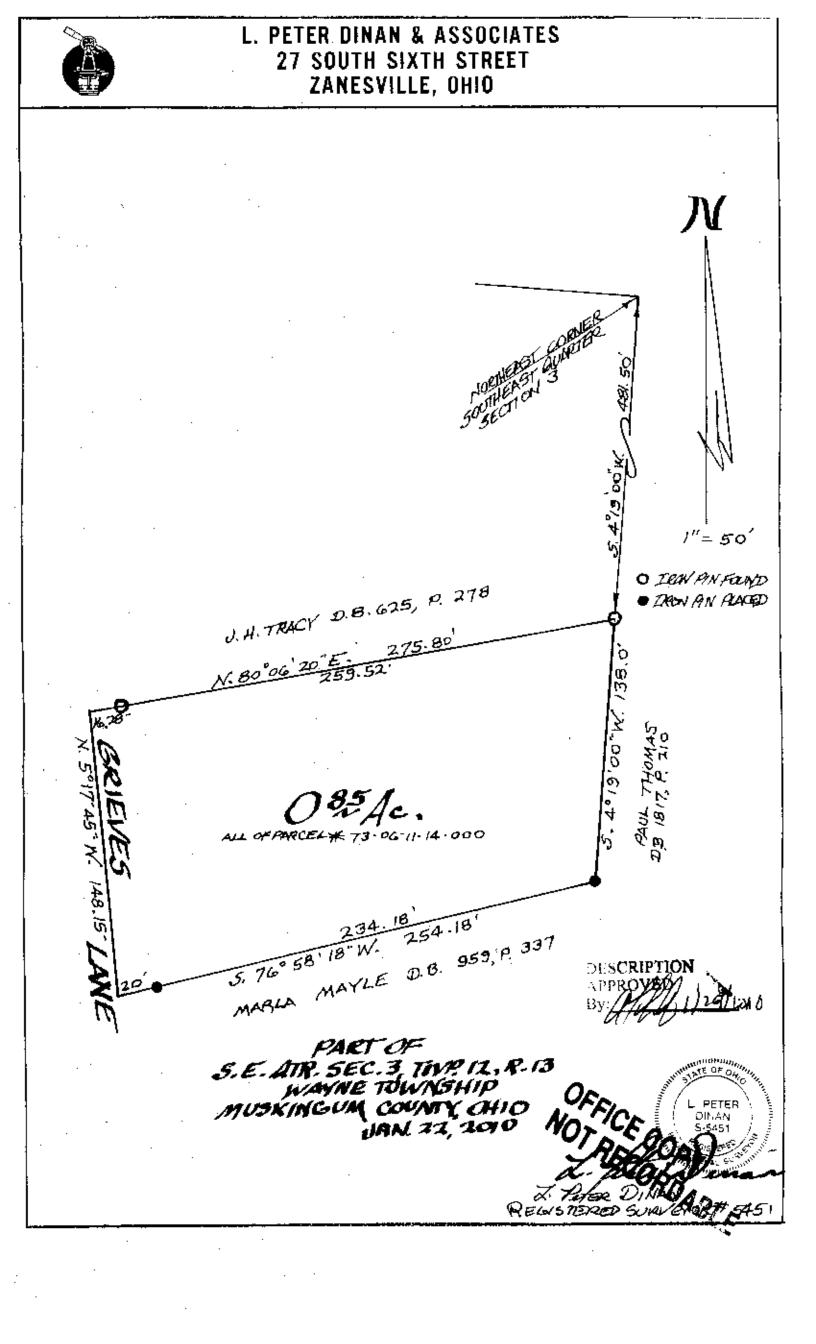

L. Peter Dinan & Associates 27 South Sixth Street P.O. Box 55, Zanesville, Ohio 43702-0055

Janet Roberts Description For Conveyance All Of Parcel #73-06-11-14-000

Situated in the State of Ohio, County of Muskingum, Township of Wayne.

Being a part of the Sontheast Quarter of Section 3, Township 12, Range 13 bounded and described as follows:

Beginning at an iron pin found on the east line of said Southeast Quarter which bears south 4 degrees 19 minutes west 481.5 feet from the Northeast corner of said Southeast Quarter; thence from said place of beginning continning south 4 degrees 19 minutes west along said east line 138 feet to an iron pin found; thence south 76 degrees 58 minutes 18 seconds west 234.18 feet to an iron pin placed on the east side of Grieves Lane; thence continuing south 76 degrees 58 minutes 18 seconds west 20 feet to the center of said road; thence along the center of said road north 5 degrees 17 minutes 45 seconds west 148.15 feet; thence north 80 degrees 06 minutes 20 seconds east 16.28 feet to an iron pin placed on the east side of said road; thence continuing north 80 degrees 06 minutes 20 seconds east 259.52 feet to the place of beginning, containing eighty-five hundredths (0.85) of an acre more or less.

Subject to the easements of Grieves Lane.

This description written from a survey take by L. Peter Dinan, Registered Surveyor #5451, January 22, 2010

VAL.