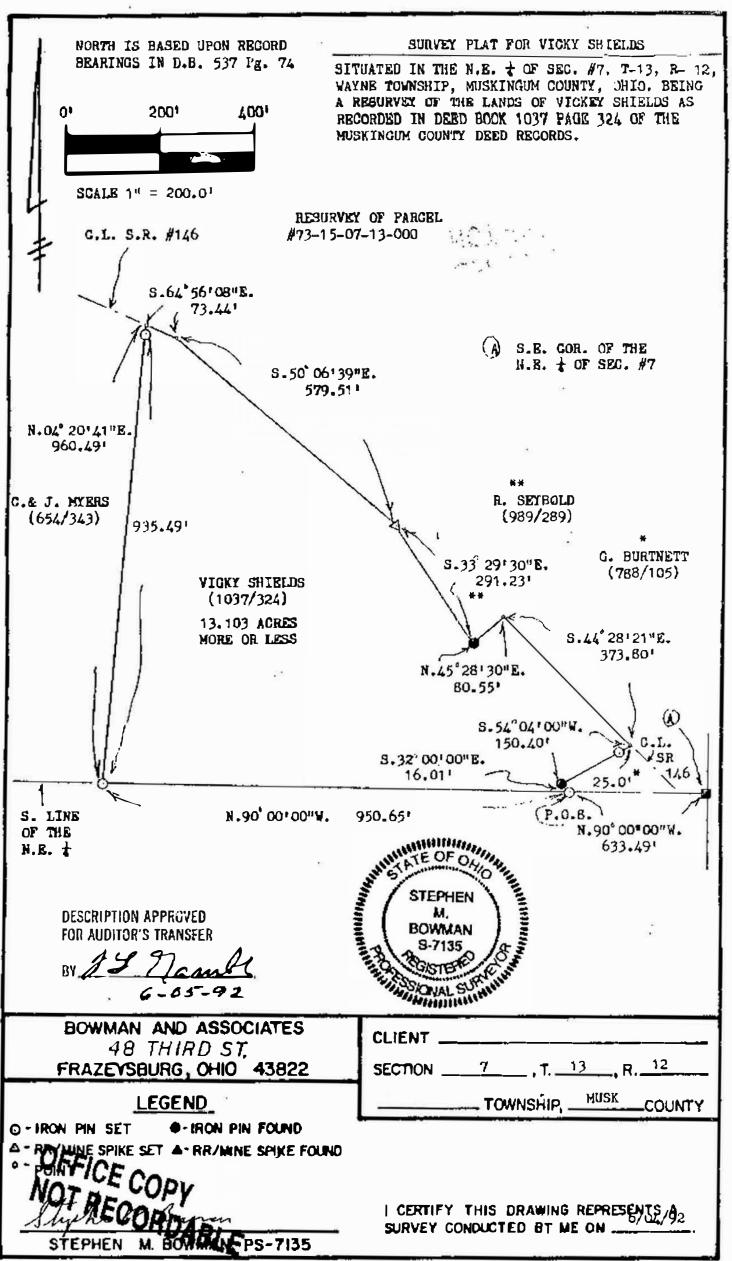

BOWMAN AND ASSOCIATES P.O. Box 207 FRAZEYSBURG OHIO 43822 614-828-2204

PARCEL #73-15-07-13-000

> SURVEY DESCRIPTION FOR Vicky Shields

Situated in the Northeast quarter of section #7, T-13, R-12, Wayne Township, Muskingum County, Ohio. Being a resurvey of the lands of Vicky Shields as recorded in Deed Book 1037 page 324 of the Muskingum County Deed records and being more particularly described as follows:

Commencing at a stone found marking the Southeast corner of the Northeast quarter of section #7; thence, N.90°00′00″W. a distance of 633.49 feet along the South line of said quarter section to a set iron pipe, being the POINT OF REGINNING; thence, N.90°00′00″W. a distance of 950.65 feet continuing along the the South line of said quarter section to a set iron pipe on the Southeast corner of C.& J. Myers (654/343); thence, N.04°20′41″E. a distance of 960.49 feet along the East line of said Myers lands to a point in the center of State Route #146, passing a set iron pipe at 935.49 feet; thence, S.64°56′08″E. a distance of 73.44 feet along the centerline of said road to a point; thence, S.50°06′39″E. a distance of 579.51 feet along the centerline of said road to a set rail road spike on the Northwest corner of R. Seybold (989/289); thence, S.33°29′30″E. a distance of 291.23 feet along the South line of said Seybold to a found iron pipe; thence, N.45°28′30″E. a distance of 80.55 feet along the East line of said Seybold to a point in the center of State Route #146; thence, S.44°28′21″E. a distance of 373.80 feet along the centerline of said road to a point on the Northwest corner of G. Burtnett (788/105); thence, S.54°04′00″W. a distance of 150.40 feet along the West line of said Burtnett lands to a found iron pipe, passing a set iron pipe at 25.00 feet; thence, S.32°00′00″E. a distance of 16.01 feet along the South line of said Burtnett lands to the point of beginning.

The above described parcel contains 13.103 acres, more or less, and is subject to all legal easements and right of ways. North is based upon record bearings in deed book 537 page 74. All set iron pins are 3/4" x 30" pipes with I.D. caps.