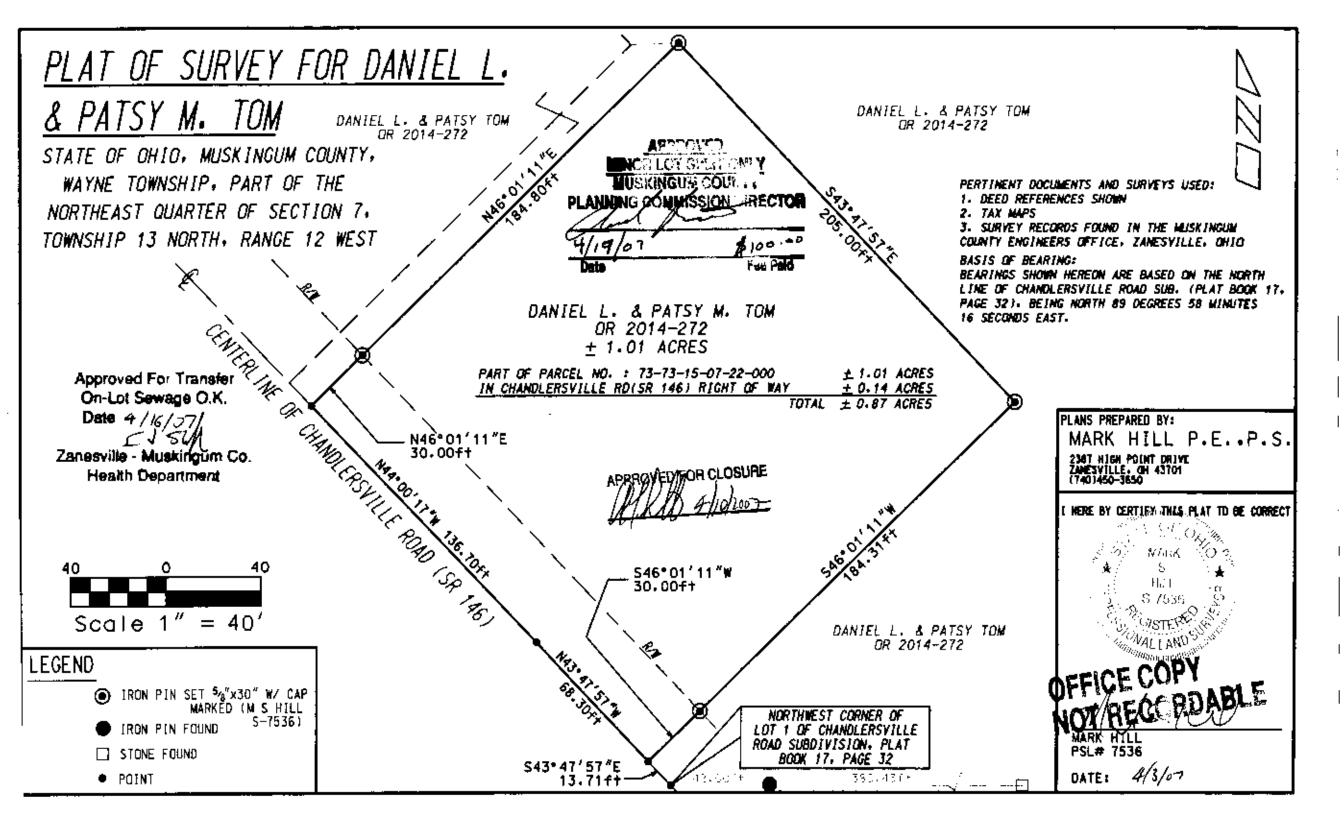

## DANIEL L. & PATSY M. TOM 1.01 Acres Part of Parcel 73-73-15-07-22-000

Situated in the State of Ohio, County of Muskingum, Township of Wayne.

Being the lands of Daniel L. & Patsy M. Tom as recorded in Official Record 2014, Page 272 of the Records of Muskingum County, Ohio, situated in the Northeast Quarter of Section 7, Township 13 North, Range 12 West, and further described as follows:

Beginning at the northwest corner of Lot 1 of Chandlersville Road Subdivision, Plat Book 17, Page 32 thence; along the centerline of Chandlersville Road, SR 146, North 43 degrees 47 minutes 57 seconds West 13.71 feet to a point in the centerline of Chandlersville Road, said point being the true point of beginning,

thence; continuing along the centerline of Chandlersville Road, North 43 degrees 47 minutes 57 seconds. West 68.30 feet to a point,

thence; continuing along the centerline of Chandlersville Road, North 44 degrees 00 minutes 17 seconds West 136.70 feet to a point,

thence; leaving Chandlersville Road and through the lands of Daniel L. & Patsy M. Tom, Official Record 2014, Page 272, North 46 degrees 01 minutes 11 seconds East 30.00 feet to an iron pin set,

thence; continuing through the lands of Daniel L. & Patsy M. Tom, North 46 degrees 01 minutes 11 seconds East 184.80 feet to an iron pin set,

thence; continuing through the lands of Daniel L. & Patsy M. Tom, South 43 degrees 47 minutes 57 seconds East 205.00 feet to an iron pin set,

thence; continuing through the lands of Daniel L. & Patsy M. Tom, South 46 degrees 01 minutes 11 seconds West 184.31 feet to an iron pin set,

thence; continuing through the lands of Daniel L. & Patsy M. Tom, South 46 degrees 01 minutes 11 seconds West 30.00 feet to a point in the centerline of Chandlersville Road, said point being the true place of beginning, containing 1.01 acres, more or less, with 0.14 acres being within the right-of-way of Chandlersville Road, SR 146.

Subject to all easements, right of ways, restrictions, and reservations of record and those that may be implied.

S

This description prepared by Mark S. Hill, PS # 7536, from March 24, 2007 survey.