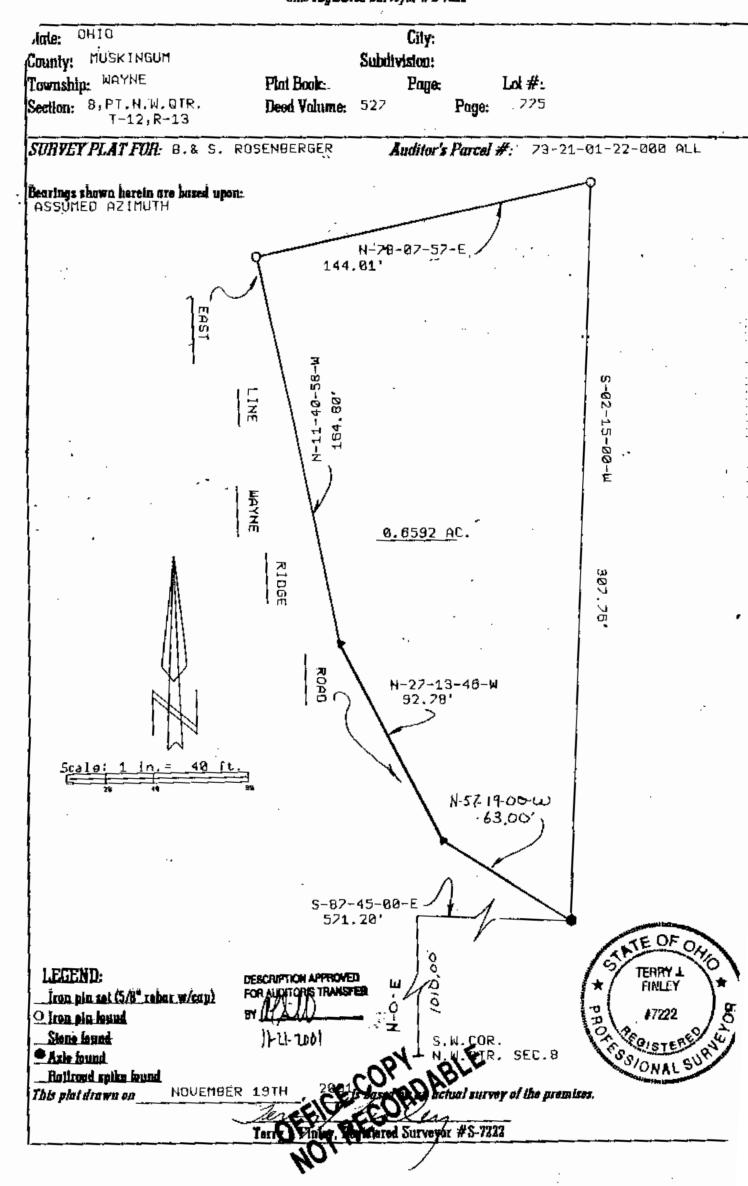

## LEGAL DESCRIPTION FOR B. & S. ROSENBERGER

SITUATED IN THE STATE OF OHIO, COUNTY OF MUSKINGUM, TOWNSHIP OF WAYNE, AND BEING PART OF THE NORTHWEST QUARTER OF SECTION 8, TOWNSHIP 12, RANGE 13. AND BEING ALL THOSE LANDS INTENDED TO BE DESCRIBED IN DEED VOLUME 527, PAGE 775; BEING FURTHER BOUNDED AND DESCRIBED AS FOLLOWS:

COMMENCING AT THE SOUTHWEST CORNER OF THE NORTHWEST QUARTER OF SECTION 8, THENCE, NORTH OO DEGREES - OO MINUTES - OO SECONDS EAST, 1010.00 FEET TO A POINT: THENCE, SOUTH 87 DEGREES - 45 MINUTES - 00 SECONDS EAST, 571.20 FEET TO AN AXLE FOUND ON THE BAST LINE OF WAYNE RIDGE ROAD, AND THE TRUE POINT OF BEGINNING FOR THE PARCEL HEREIN INTENDED TO BE DESCRIBED;

THENCE, ALONG THE EAST LINE OF SAID ROAD, THE FOLLOWING THREE (3) COURSES AND DISTANCES:

- NORTH 57 DEGREES 19 MINUTES 00 SECONDS WEST, 63.00 PEET TO A POINT;
- 2 NORTH 27 DEGREES - 13 MINUTES - 46 SECONDS WEST, 92.78 FEET TO A POINT:
- NORTH 11 DEGREES 40 MINUTES 58 SECONDS WEST, 164.80 PEET TO AN IRON PIN FOUND:

THENCE, LEAVING SAID ROAD, NORTH 78 DEGREES - 07 MINUTES - 57 SECONDS EAST, 144.01 FEET TO AN IRON PIN FOUND;

THENCE, SOUTH 02 DEGREES - 15 MINUTES - 00 SECONDS WEST, 307.76 FEET TO THE POINT OF BEGINNING, AND CONTAINING 0.6592 ACRES MORE OR LESS.

SUBJECT TO ALL LEGAL HIGHWAYS AND BASEMENTS OF RECORD, WHETHER RECORDED OR IMPLIED.

BEARINGS DESCRIBED HEREIN ARE BASED UPON ASSUMED AZIMUTH AND TO BE USED FOR ANGLE PURPOSES ONLY.

IRON PINS SET ARE 5/8" REBAR WITH YELLOW IDENTIFICATION CAP (PINLEY S-7222).

BEING ALL OF AUDITOR'S PARCEL #73-21-01-22-000.

TE OF OHE

FINLEY

SONAL SUP

THIS DESCRIPTION, WRITTEN ON NOVEMBER OF THE PROPERTY J. 200101 IS BASED ON AN ACTUAL SURVEY OF THE PREMISES BY DHIO REGISTERED SURVEYOR #S-7222.