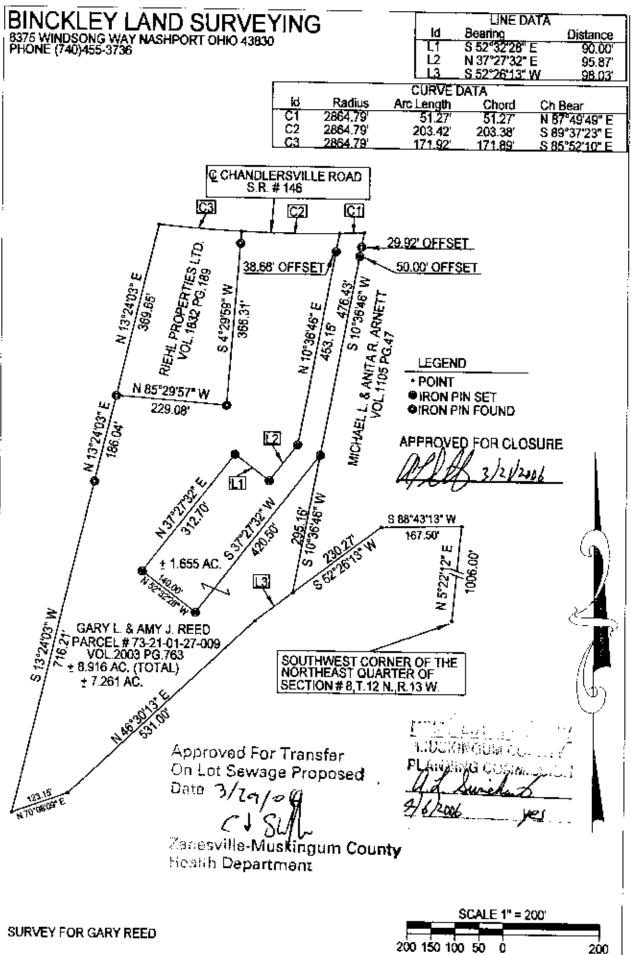

SITUATE IN THE STATE OF OHIO, COUNTY OF MUSKINGUM, TOWNSHIP OF WAYNE, AND BEING A PART OF THE NORTHWEST QUARTER OF SECTION #8, TOWNSHIP 12 NORTH, RANGE 13 WEST AND BEING A PART OF PARCEL #73-21-01-27-009, WHICH WAS LAST CONVEYED TO GARY L. AND AMY J. REED IN VOLUME 2003, PAGE 763 OF MUSKINGUM COUNTY RECORDS.

BASIS OF BEARING : BEARINGS ON THIS PLAT ARE BASED ON A PREVIOUS SURVEY BY TERRY FINLEY DATED 11-6-2003 AND ARE ASSUMED FOR ANGULAR CALCULATION ONLY.

REFERENCES : TAX MAPS, DEEDS OF RECORD, AND A PREVIOUS SURVEY BY TERRY FINLEY DATED 11-6-2003.

THEREBY CERTIFY THIS PLAT TO BE CORRECT TO THE BEST OF MY KNOWLEDGE AND BELIEF, AND REPRESENTS AN ACTUAL SURVEY COMPLETED BY BINCKLEY LAND SURVEYING IN FEBRUARY, 2006. OFFICE COPY

DONANO THE CORDABLETE