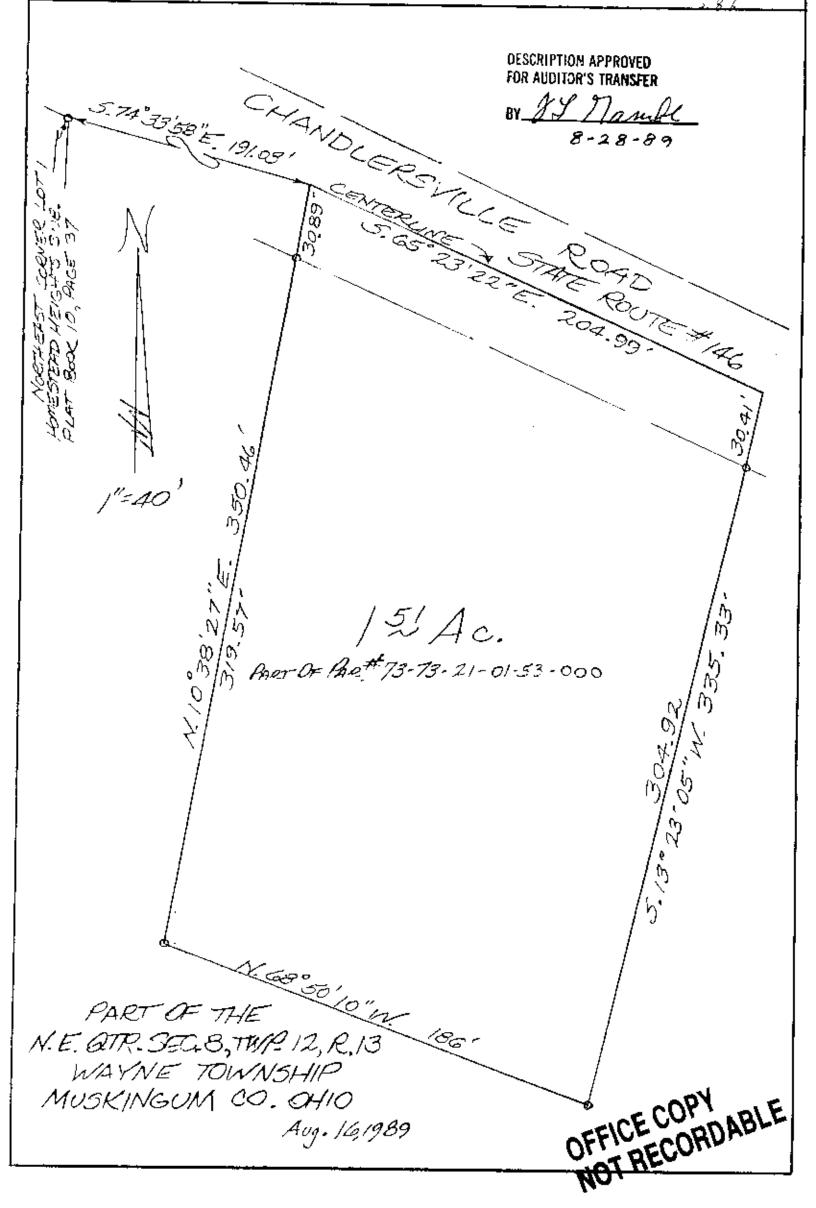

## L. Peter Dinan & Associates

27 South Sixth Street

P. O. Box 55, Zanesville, Ohio 43701

Leland Biles 1.51 Acres Part of Parcel #73-73-21-01-53-000

Situated in the State of Ohio, County of Muskingum, Township of Wayne.

Being a part of the Northeast Quarter of Section 8, Township 12, Range 13 bounded and described as follows:

Commencing at the northeast corner of Lot 1 in Homestead Heights Subdivision as recoreded in Plat Book 10, Page 37; thence south 74 degrees 33 minutes 58 seconds east 191.03 feet to a point in the center of the Chandlersville Road (State Route #146) and the true place of beginning of the premises herein intended to be described; thence along the center of said road south 65 degrees 23 minutes 22 seconds east 204.99 feet to a point; thence leaving said centerline south 13 degrees 23 minutes 05 seconds west 335.33 feet to an iron pin; thence north 68 degrees 50 minutes 10 seconds west 186 feet to an iron pin found; thence north 10 degrees 38 minutes 27 seconds east 350.46 feet to the true place of beginning, containing one and fifty—one hundredths (1.51) acres more or less.

Subject to the easements of State Route #146.

This description written from a survey made by L. Peter Dinan, Registered Surveyor #5451, August 18, 1989.

DESCRIPTION APPROVED FOR AUDITOR'S TRANSFER

BY J J Manuel 8-28-89 OFFICE COPY NOT RECORDABLE