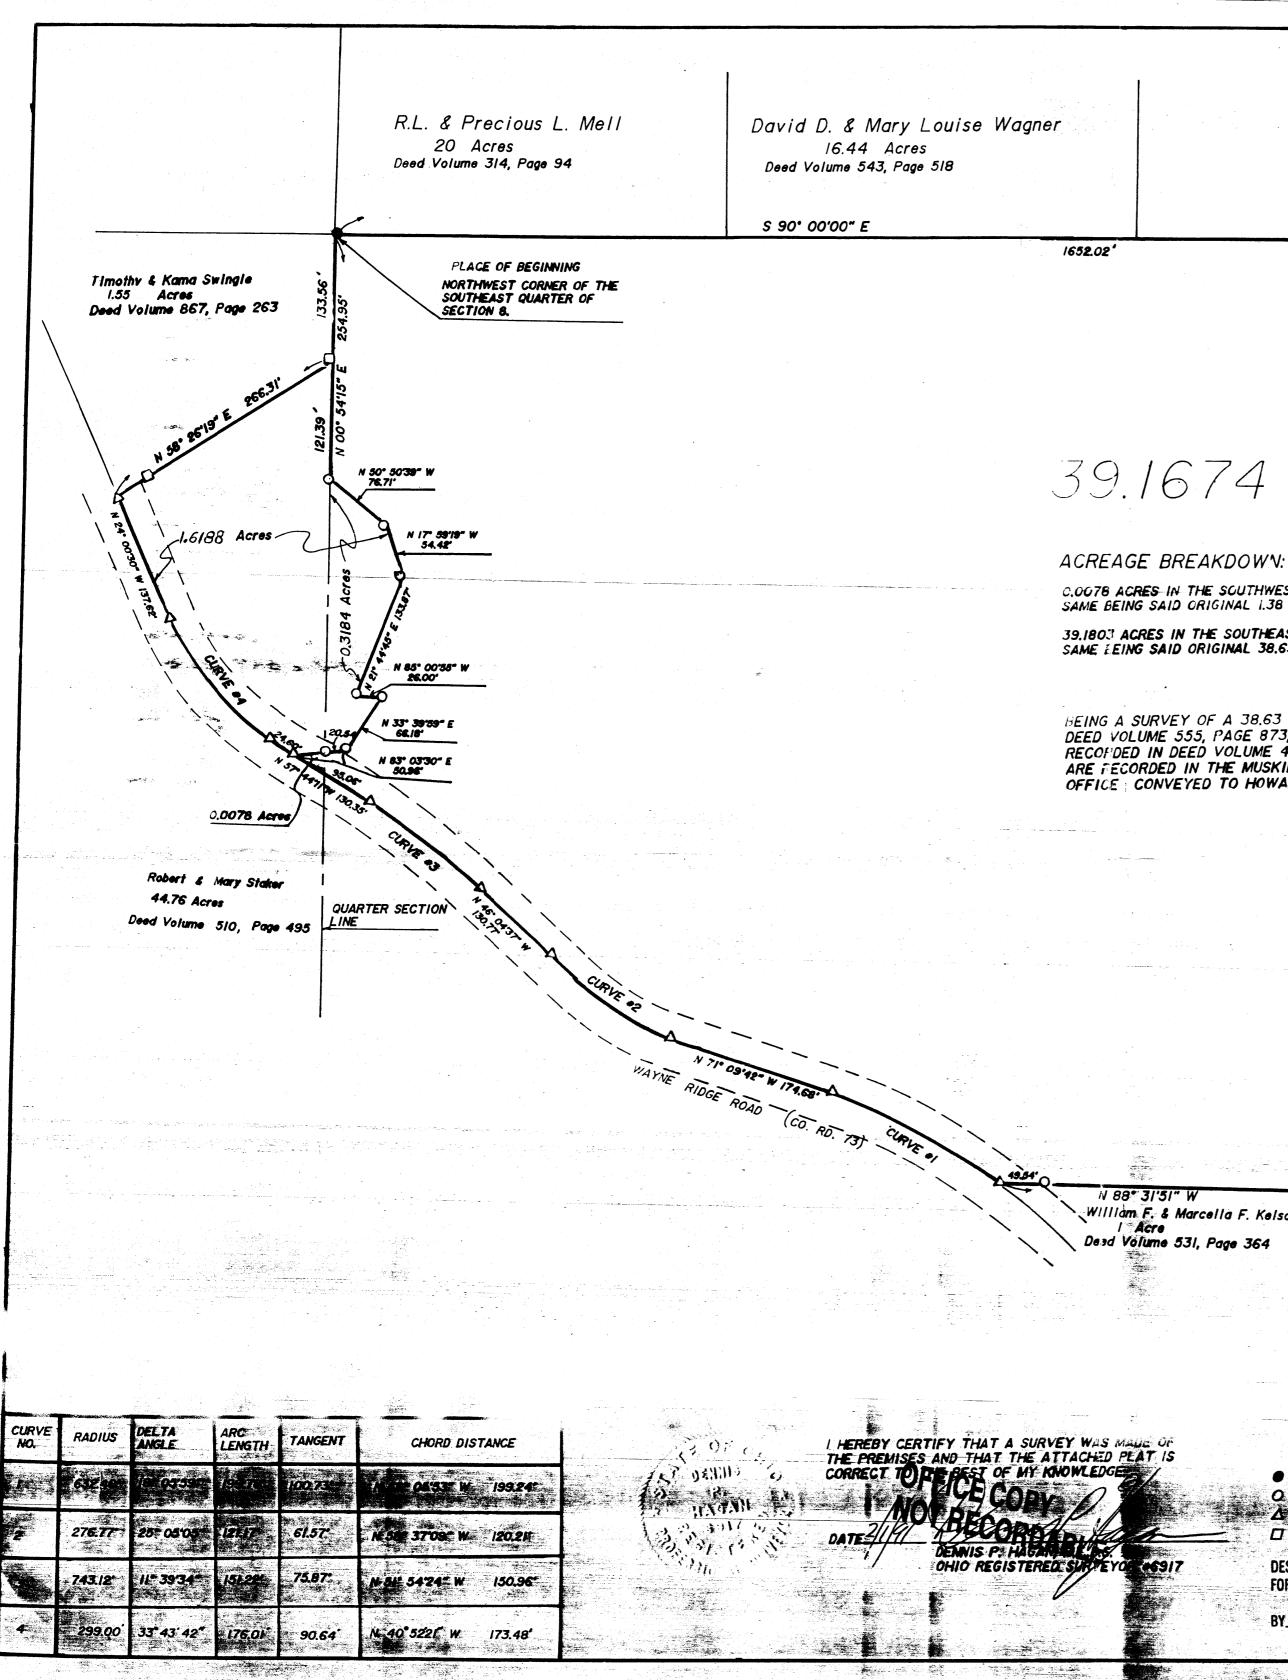

DPH SURVEYING Thornville, Ohio 43076 P.O. Box 429

614-864-9925 OLUMBUS PHONE:

FAX ND.: 614-864-9934

PHONE: V1-800-648-8151 OHIO

73-21-02-03 2655 WAYNE PUBGERD

WITH A CURVE TO THE LEFT (RADIUS 632.40 FEET, DELTA ANGLE 1) 18°05'59", ARC LENGTH 199.78 FEET, TANGENT LENGTH 100.73 FEET) WITH A CHORD BEARING N 62°05'53" W 199.24 FEET TO A RAILROAD SPIKE SET AT THE END OF SAID CURVE

2

- 2) N 71°09'42" N 174.68 FEET TO A RAILROAD SPIKE SET AT A POINT OF CURVATURE
- WITH A CURVE TO THE RIGHT (RADIUS 276.77 FEET, DELTA 3 } ANGLE 25°05'05", ARC LENGTH 121.17 FEET, TANGENT LENGTH 61.57 FEET) WITH A CHORD BEARING N 58\*37'09" W 120.21 FEET TO A RAILROAD SPIKE SET AT THE END OF SAID CURVE
- N 46°04'37" W 130.77 FEET TO A RAILROAD SPIKE SET AT A 4) POINT OF CURVATURE
- WITH A CURVE TO THE LEFT (RADIUS 743.12 FEET, DELTA ANGLE 51 11°39'34", ARC LENGTH 151.22 FEET, TANGENT LENGTH 75.87 FEET) WITH A CHORD BEARING N 51°54'24" W 150.96 FEET TO A RAILROAD SPIKE SET AT THE END OF SAID CURVE
- 6) N 57°44'11" W 95.06 FEET TO A RAILROAD SPIKE SET, AND PASSING OVER A RAILROAD SPIKE SET AT THE WEST LINE OF THE SOUTHEAST QUARTER OF SECTION 8, THE SAHE BEING THE WEST LINE OF SAID 38.63 ACRE PARCEL AT 59.77 FEET.

THENCE LEAVING THE CENTERLINE OF NAYNE RIDGE ROAD N 83°03'30" E 50.96 FEET TO AN IKON PIN SET, AND PASSING OVER AN IRON PIN SET At the west line of the southeast quarter of section 8, the same being the west line of said 38.63 acre parel and the east line OF SAID 1.38 ACRE PARCEL AT 30.42 FEET;

THENCE CONTINUTNG WITH A LINE ACROSS SAID 38.63 ACRE PARCEL OF WHICH IS A PART OF THIS DESCRIPTION THE FOLLOWING FIVE (5) COURSES AND DISTANCES:

- N 33°39'59" E 66.18 FEET TO AN IRON PIN SET 7)
- N 85°00'55" W 26.0D FEET TO AN IRON PIN SET 81
- 9) N 21\*44'45" E 133.87 FEET TO AN IRON PIN SET
- N 17°59'19" W 54.42 FEET TO AN IRON PIN SET 1D)
- N 50\*50'39" W 76.71 FEET TO AN IRON FIN SET ON THE WEST 11)LINE OF THE SOUTHEAST QUARTER OF SECTION 8, THE SAME BEING THE WEST LINE OF SAID 38.63 ACRE PARCEL AND THE

EAST LINE OF SAID 1.38 ACRE PARCEL.

THENCE WITH SAID QUARTER SECTION LINE, THE SAME BEING THE WEST Line of Said 38.63 Acre parcel and the east line of Said 1.38 ACRE PARCEL N 00°54'15" E 254.95 FEET TO THE PLACE OF BEGINNING, PASSING OVER AN AXLE FOUND AT THE SOUTHEAST CORNER OF SAID 1.55 ACRE PARCEL CONVEYED TO SWINGLE AT 121.39 FEET, AND CONTAINING 39.1674 ACRES, MORE DR LESS, AND SUBJECT TO ALL LEGAL EASEMENTS AND RIGHT OF WAYS OF RECORD.

THE ACREAGE IN THE ABOVE DESCRIBED 39.1674 ACRE PARCEL IS BROKEN DOWN AS FOLLOWS;

0.0078 ACRES IN THE SOUTHWEST QUARTER OF SECTION 8, THE SAME BEING SAID 1.38 ACRE PARCEL.

14 1 H H H H

.

- -

USE AND C - - - - - E DPH SURVEYING P.O. Box 429 Thornville, Ohio 43076 Thornville, Ohio 43076 6/4-864-9925 OL UMBUS PHON FAX ND.: 614-864-9934 OHIO PHONE: 1-800-648-8151 39.1596 ACRES IN THE SOUTHEAST QUARTER OF SECTION 8, THE SAME BEING SAID 38.63 ACRE PARCEL. THE BEARINGS OF THE ABOVE DESCRIPTION ARE BASED ON THE NORTH LINE OF THE SOUTHEAST QUARTER OF SECTION 8 AS S 90.00'00" E. THE ABOVE DESCRIPTION WAS PREPARED BY D.P.H. SURVEYING, INC., UNDER THE SUPERVISION OF DENNIS P. HAGAN, OHIO REGISTERED SURVEYOR NO. 6917, ON FEBRUARY 1, 1991. OFFICE CO DATEO DENNIS P. HAGAN, ŚŚ. OHIO REGISTERED SURVEYOR #6917 part of 73-73-21.02.03 TAX PARCEL Pt. 8- 13-73.21-02-02-

80

1

20

-

12

39.1674 Acres

C.OG78 ACRES IN THE SOUTHWEST QUARTER OF SECTION 8, THE SAME BEING SAID ORIGINAL 1.38 ACRE PARCEL.

39.1803 ACRES IN THE SOUTHEAST QUARTER OF SECTION 8, THE SAME LEING SAID ORIGINAL 38.63 ACRE PARCEL.

BEING A SURVEY OF A 38.63 ACRE PARCEL RECORDED IN DEED VOLUME 555, PAGE 873, AND A 1.38 ACRE PARCEL RECOFDED IN DEED VOLUME 467, PAGE 464, BOTH OF WHICH ARE FECORDED IN THE MUSKINGUM COUNTY RECORDER'S OFFICE CONVEYED TO HOWARD JR AND DONNA EPPLY.