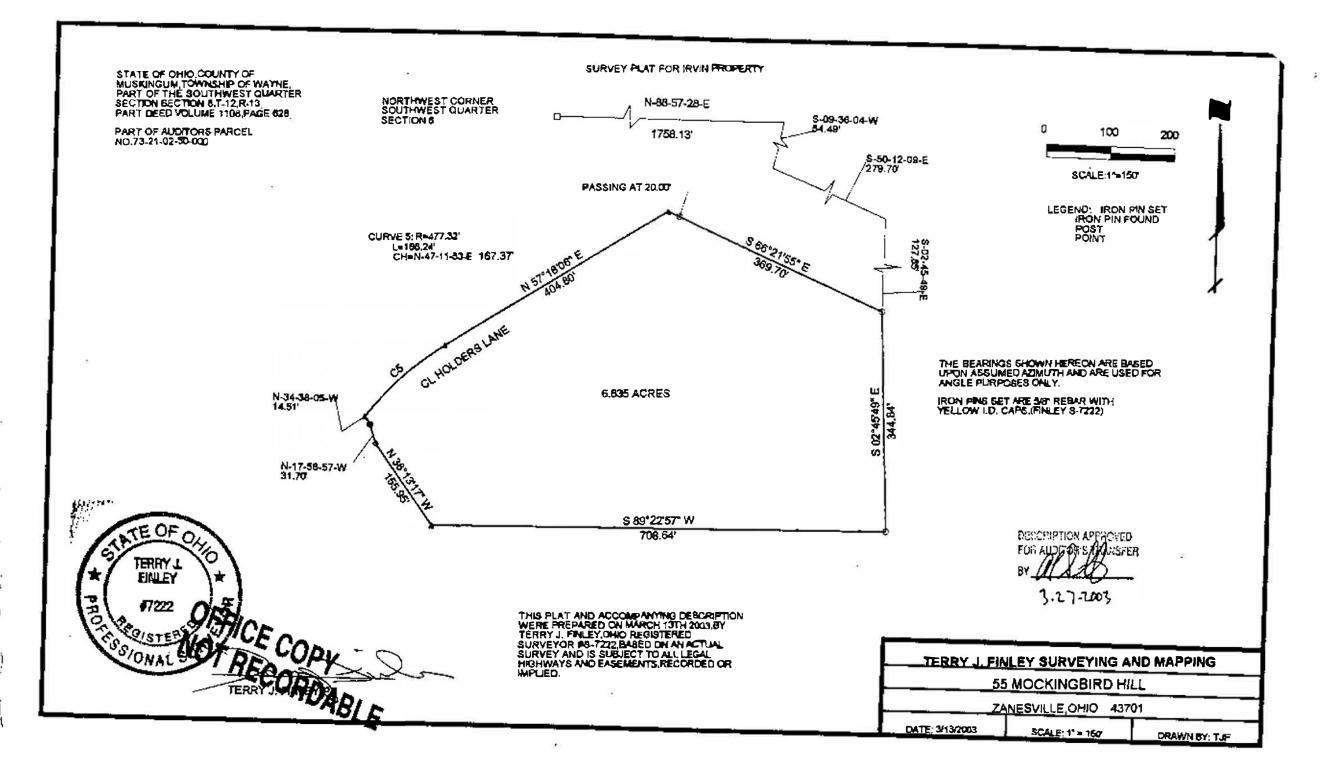

## LEGAL DESCRIPTION FOR IRVIN PROPERTY 6.835 acres

Situated in the State of Ohio, County of Muskingum, Township of, Wayne, and being part of the southwest quarter of Section 8, Township 12, Range 13, and being part of those lands intended to be described in Deed Volume 1108, page 626; being further bounded and described as follows:

Commencing at the northwest corner of the southwest quarter of said Section 8, thence, along the section line, north 88 degrees -57 minutes -28seconds east, 1758.13 feet to a point; thence, south 09 degrees - 36 minutes - 04 seconds west, 54.49 feet to a point; thence, south 50 degrees - 12 minutes - 09 seconds east, 279.70 feet to a point; thence, south 02 degrees -45 minutes - 49 seconds east, 127.85 feet to an iron pin found, and the true point of beginning for the parcel herein intended to be described;

Thence, continuing south 02 degrees – 45 minutes – 49 seconds east, 344.84 feet to an iron pin found;

Thence, south 89 degrees - 22 minutes - 57 seconds west, 708.64 feet to a point;

Thence, north 36 degrees - 13 minutes - 17 seconds west, 155.95 feet to a six inch (6") wooden post;

Thence, uorth 17 degrees - 58 minutes - 57 seconds west, 31.70 feet to an iron pin set;

Thence, north 34 degrees - 38 minutes - 05 seconds west, 14.51 feet to a point in the center of Holders Lane;

Thence, along a curve to the right having a radius of 477.32 feet, a length of 168.24 feet, the chord of which bears north 47 degrees - 11 minutes - 53 seconds east, 167.37 feet to a point;

Thence, north 57 degrees - 18 minutes - 06 seconds east, 404.80 feet to a point in said road;

Thence, south 66 degrees - 21 minutes - 55 seconds east, 369.70 feet to the point of beginning, passing an iron pin found at 20.00 feet, and containing 6.835 acres more or less.

Bearings described herein are based upon assumed azimuth and to be used for angle purposes only.

Iron pins set are 5/8" rebar with yellow identification cap (Finley S-7222).

Being part of Auditor's Parcel #73-21-02-30-000.