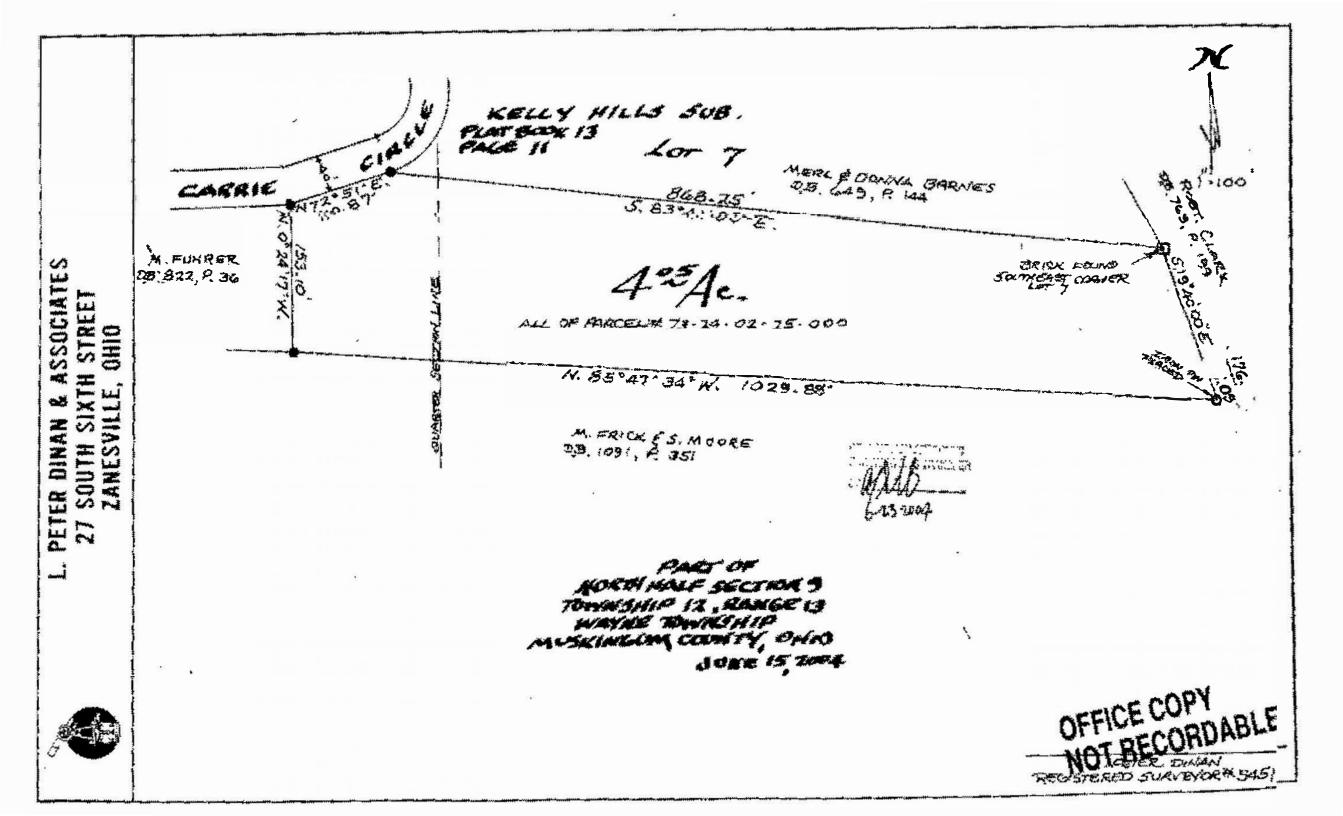

Phone and Fax: 740-453-8448

NA

L. Peter Dinan & Associates

27 South Sixth Street P.O. Box 55, Zanesville, Ohio 43702-0055

SURVEYING & MAPPING

4.05 Acres Harold Barnes All Of Parcel #73-24~02-25~000

Situated in the State of Ohio, County of Muskingum, Township of Wayne.

Being a part of the North Half of Section 9, Township 12, Range 13 bounded and described as follows:

Beginning at a brick found at the southeast corner of Lot 7 in Kelly Hills Subdivision as recorded in Plat Book 13, Page 11; thence south 19 degrees 40 minutes east 176.09 feet to an iron pin; thence north 85 degrees 47 minutes 34 seconds west 1029.88 feet to an iron pin; thence north 0 degrees 24 minutes 17 seconds west 153.10 feet to an iron pin on the south side of Carrie Circle; thence along the south line of Carrie Circle north 72 degrees 51 minutes east 110.87 feet to an iron pin at the southwest corner of the aforesaid Lot 7; thence along the south line of said Lot 7 south 83 degrees 41 minutes east 868.25 feet to the place of beginning, containing four and five hundredths (4.05) acres more or less.

This description written from a survey made by L. Peter Dinan, Registered Snrveyor #5451, June 21, 2004.

DESCRIPTION APPROVED FOR AUDITORYS TRANSFER Al <u>Mb</u> BY 6-23-2009

OFFICE COPY NOT RECORDABLE