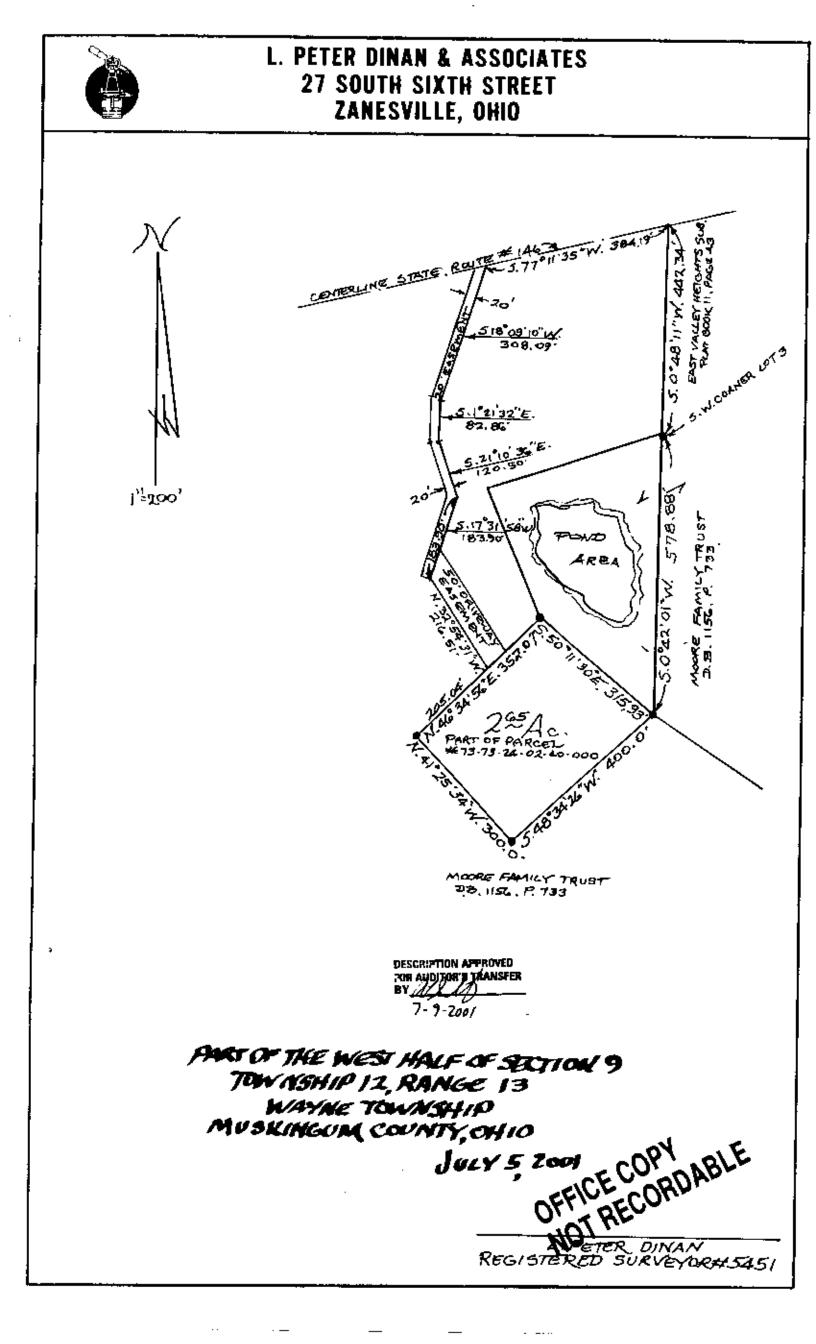

73-24-62.40 3210 CHANDUR SVILLE RD one and Fax: 740-453-8448

L. Peter Dinan & Associates

27 South Sixth Street P.O. Box 55, Zanesville, Ohio 43702-0055

2.65 Acres Part of Parcel #73-73-24-02-40-000

Situated in the State of Ohio, County of Muskingum, Township of Wayne.

Being a part of the West Half of Section 9, Township 12, Range 13 bounded and described as follows:

Commencing at an iron pin found at the southwest corner of Lot 3 in East Valley Heights Subdivision as recorded in Plat Book 11, Page 43; thence south 0 degrees 42 minutes 01 seconds west 578.88 feet to an iron pin found and the true place of beginning of the premises herein intended to be described; thence south 48 degrees 34 minutes 26 seconds west 400.0 feet to an iron pin; thence north 41 degrees 25 minutes 34 seconds west 300.0 feet to an iron pin; thence north 46 degrees 34 minutes 56 seconds east 352.07 feet to an iron pin; thence south 50 degrees 11 minutes 30 seconds east 315.93 feet to the true place of beginning, containing two and sixty-five hundredths (2.65) acres more or less.

There is also conveyed herein an easement for ingress and egress bounded and described as follows:

Beginning at a point in the center of State Route #146 that is south 77 degrees 11 minutes 35 seconds west 384.19 feet from the northwest corner of East Valley Heights Subdivision as recorded in Plat Book 11, Page 143; thence south 18 degrees 09 minutes 10 seconds west 308.09 feet to an iron pin; thence south 1 degree 21 minutes 32 seconds east 82.86 feet to a point; thence south 21 degrees 10 minutes 36 seconds east 120.50 feet to a point; thence south 17 degrees 31 minutes 58 seconds west 183.90 feet to a point at the end of said 20 foot easement; thence along the south line of a 50 foot easement for driveway purposes south 32 degrees 54 minutes 31 seconds (past) 216.51 feet to a point on the west line of the above described 2.65 acre parcel that is north 46 degrees 34 minutes 56 seconds east 205.04 feet from the most westerly corner of said 2.65 acre parcel.

This description written from a survey made by L. Peter Dinan, Registered Surveyor #5451, July 9, 2001.

> OFFICE COPY NOT RECORDABLE

43

C45T