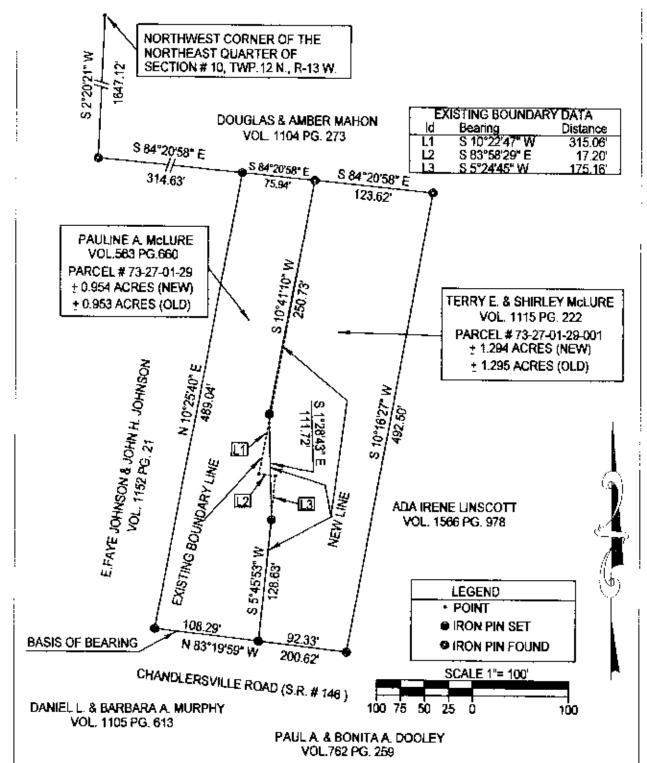

## SURVEY FOR TERRY MOLURE

SITUATE IN THE STATE OF OHIO, COUNTY OF MUSKINGUM, TOWNSHIP OF WAYNE, AND BEING A PART OF SECTION # 10, TOWNSHIP 12 NORTH, RANGE 13 WEST, IN THE CONGRESS LANDS EAST OF THE SCIOTO RIVER, AND BEING A RESURVEY OF PARCEL # 73-27-01-29 WHICH WAS LAST CONVEYED TO PAULINE A, MCLURE IN VOLUME 563, PAGE 660 AND A RESURVEY OF PARCEL # 73-27-01-29-001 WHICH WAS LAST CONVEYED TO TERRY E, AND SHIRLEY MCLURE IN VOLUME 1115, PAGE 222 OF MUSKINGUM COUNTY RECORDS

REFERENCES : TAX MAPS, DEEDS OF RECORD, PREVIOUS SURVEYS BY DENNIS HAGEN DATED 11-14-1995 AND R.L. DANIELS DATED 9-9-1993.

BASIS OF BEARING : BEARINGS ON THIS PLAT ARE BASED ON THE NORTH RIGHT OF WAY LINE OF CHANDLERSVILLE ROAD (S.R. # 146) AS BEING N 83\*19'59" WEST AS SURVEYED BY DENNIS P. HAGEN DATED 11-14-1995 AND ARE ASSUMED FOR ANGULAR CALCULATION ONLY.