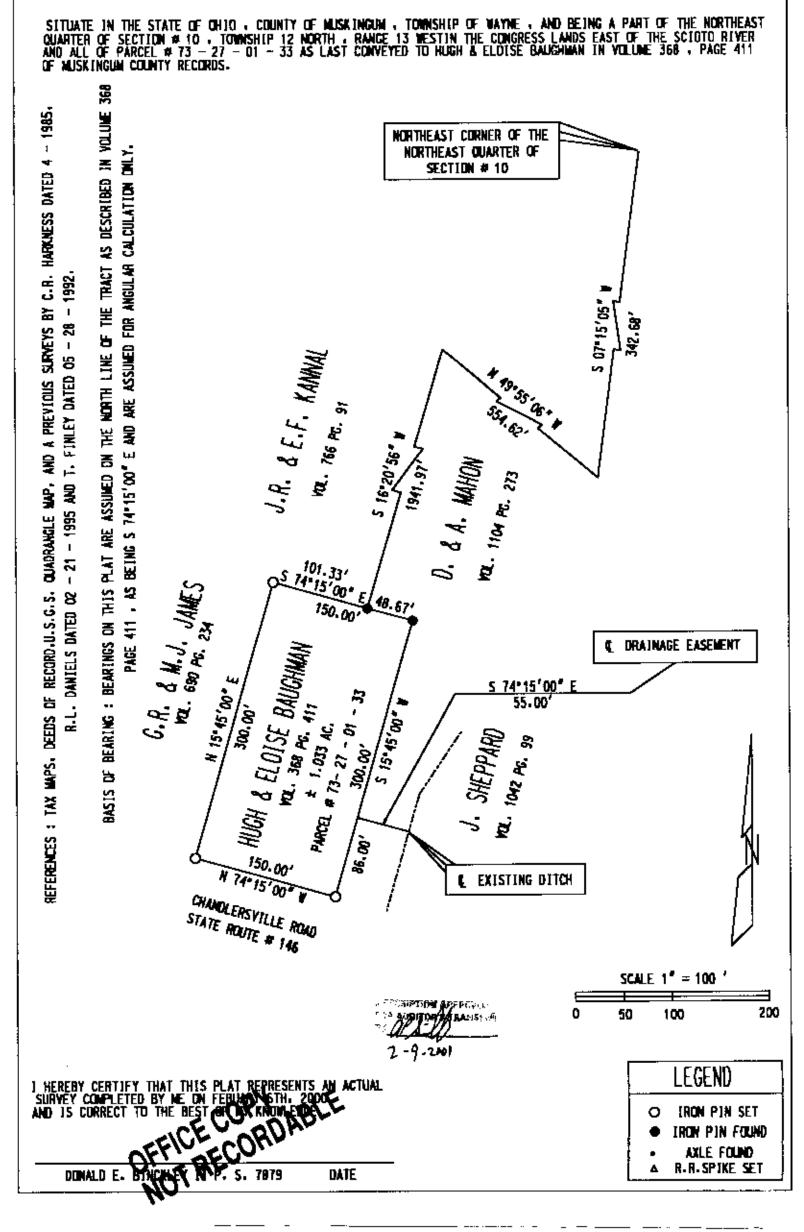

## DESCRIPTION OF A RESURVEYED 1.033 ACRF TRACT

Situate in the State of Ohio, County of Muskingura, Township of Wayne, and being a part of the Nontheast Quarter of Section # 10, Township 12 North, Range 13 West, of the Congress Lends East of the Scioto River, and all of Parcel # 73 - 27 - 01 - 33, which was last conveyed to Hugh and Eloise Baughman in Deed Volume # 368, Page # 411 of Muskingura County Records, and being more particularly bounded and described as follows:

Beginning for reference at the Northeast Corner of the Northeast Quarter of Section # 10, Township 12 North, Range 13 West, thence South 07 degrees 15 minutes 05 seconds West 342.68 fect to a point ; thence North 49 degrees 55 minutes 06 seconds West 554.62 feet to a point ; thence South 16 degrees 20 minutes 56 seconds West 1941.97 feet to an iron pin found at the True Place of Beginning ; thence South 74 degrees 15 minutes 00 seconds East 48.67 feet to an iron pin found ; thence South 15 degrees 45 minutes 00 seconds West 300.00 feet to an iron pin set in the north right of way line of Chandlersville Road ( State Route # 146 ); thence along said right of way line North 74 degrees 15 minutes 00 seconds West 350.00 feet to an iron pin set ; thence leaving said right of way line North 15 degrees 45 minutes 00 seconds East 300.00 feet to an iron pin set ; thence South 74 degrees 15 minutes 00 seconds East 300.00 feet to an iron pin set ; thence South 74 degrees 15 minutes 00 seconds East 101.33 feet to the True Place of Beginning .

Commaining 1.033 Acres, more or less, subject to all easements, restrictions, or right of ways, either written or implied. All iron pins set are 30 inch long by 5/8 inch diameter rebar with a yellow cap labeled "Binckley" S - 7879.

Also the following 1 foot wide drainage easement and also the right to construct, maintain, and operate a ditch or drain as recorded in Volume 368, Page 411 of Muskingum County records:

Beginning for reference at the Northeast Corner of the Northeast Quarter of Section # 10, Township 12 North, Range 13 West, thence South 07 degrees 15 minutes 05 seconds West 342.68 feet to a point ; thence North 49 degrees 55 minutes \$6 seconds West 554.62 feet to a point ; thence South 16 degrees 20 minutes 56 seconds West 1941.97 feet to an iron pin found ; thence South 74 degrees 15 minutes 00 seconds East 48.67 feet to an iron pin found ; thence South 15 degrees 45 minutes 00 seconds West 214.00 feet to a point in the centerline of a 1.00 foot wide drainage easement and the true place of beginning ; thence along said centerline South 74 degrees 15 minutes 00 seconds East 55.00 feet to a point in the center of an existing drainage ditch.

Bearings contained herein are assumed on the East Line of the Southwest Quarter of Section # 24 as being North 05 degrees 08 minutes 40 seconds East and are for angular calculations only.

nd Surveving Donald Sei Ohio Professional Sur DAB 9.2001