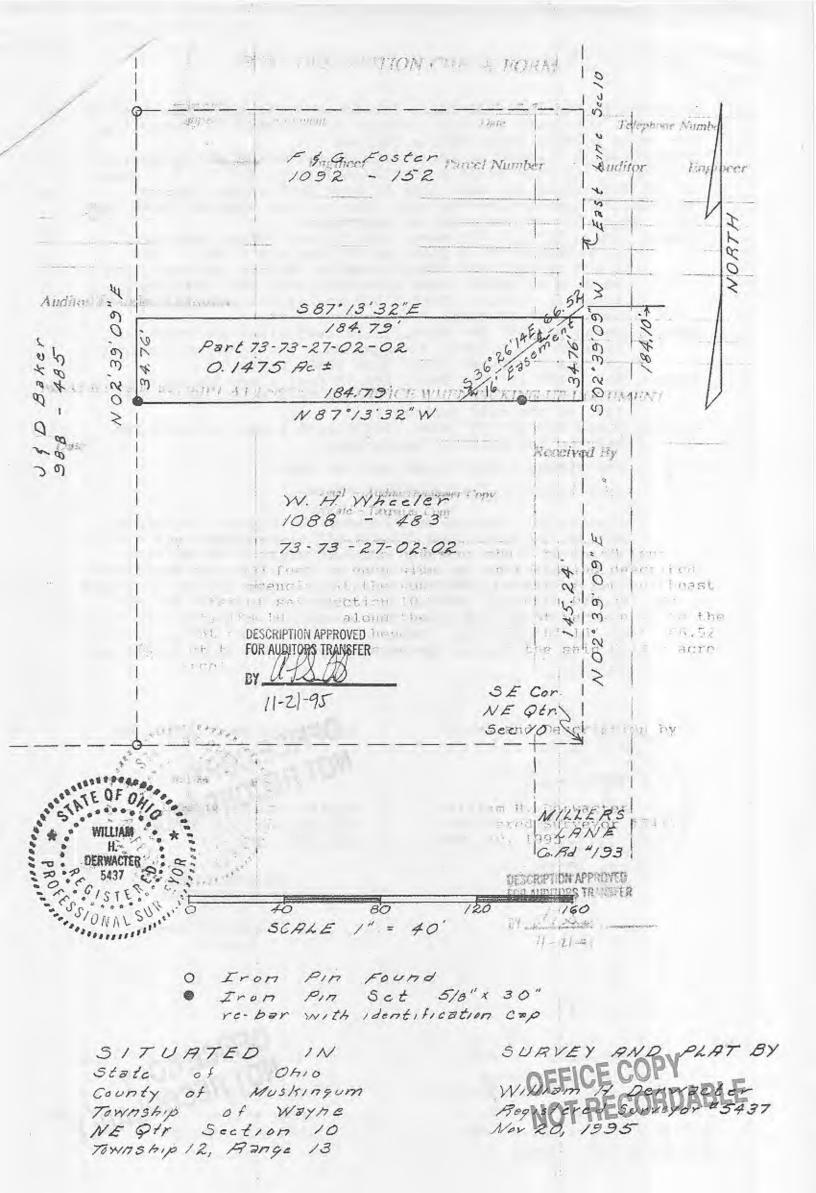

Situated in the State of Ohio, County of Muskingum, Township of Wayne, Northeast Quarter Section 10, Township 12, Range 13, and being f orther described as follows.

Commencing at a point at the southeast corner of the northeast quarter of the said Section 10, thence, North 020 39' 09" East, 145.24 feet along the east line of said Section 10, the said section line being also the east line of W. H. Wheeler (Deed Book 1088, Page 83) to the point of beginning: thence, North 87° 13' 32" West, 184.79 feet across the said

W. H. Wheeler to a point at an iron pin - set - (5/8" X 30" re-bar with identification cap) on the east line of J. & D. Baker (Deed Book 988, Page 485) passing an iron pin - set - (5/8" X 30" re-bar with identification cap) at 25.00 feet,

thence, North 02° 39' 09" East, 34.76 feet along the said east line of J. & D. Baker to a point at the sout west corner

thence, South 87° 13' 32" East, 184.79 feet along the south line of the said F. & G. Foster to a point on the east

line of the said Section 10, thence, South 02° 39' 09" West, 34.76 feet along the said sec-tion to the point of beginning,

cortaining 0.1475 acres more or less.

Part Parcel No. 73-73-27-02-02

The grantor retains an easement for ingress and egress across the above described 0.1475 acre parcel and along an existing drive. The easement shall be 16.00 feet wide, 8.00 feet on each side of the following described line; commencing at the southeast corner of the northeast quarter of said section 10, thence, North 020 39' 09" East, 184.10 feet along the east line of Section 10 to the point of beginning, thence, South 36° 26' 14" East, 66.52 feet to a point on the south line of the said 0.1475 acre parcel.

SUPERIOR Description by NOTRECOPY William H. Della

William H. Debugar 5437 Registered Surveyor 5437 Nov. 20, 1995

DESCRIPTION APPROVED FOR AUDITORS TRANSFER arsing BY 11-21-95

UTIUNTED TIV State of Ohio County of Muskingum Township of Wayne NE Gir Section 10 Township 12, Range 13

PLAT DY WILLEI Nacter ABLE 5437 Registerei Nov 20, 1:95